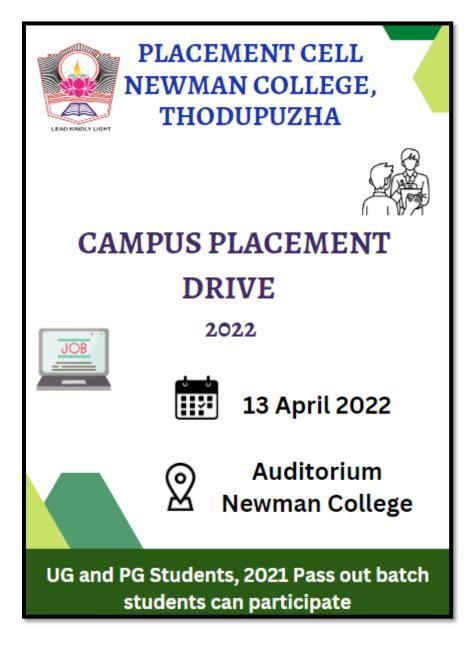

Brochure of Campus Placement Drive 2022 conducted on 13 April 2022

Reaccredited by NAAC with A grade (Cycle 3, CGPA 3.32) Affiliated to Mahatma Gandhi University www.newmancollege.ac.in

principal@newmancollege.ac.in