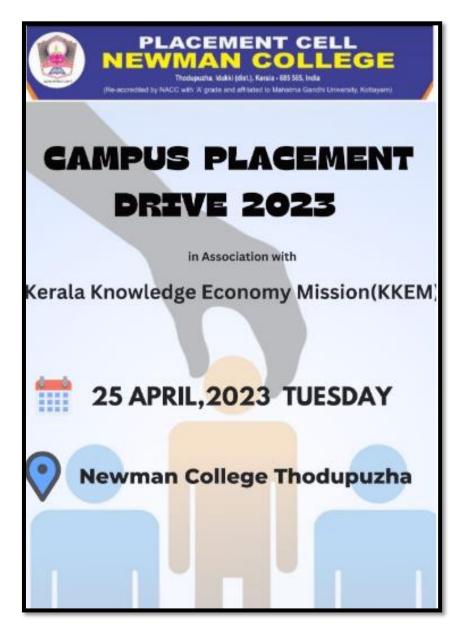

# **Brochures of Activities of Placement Cell**

Academic Year: 2022- 2023

Brochure of Campus Placement Drive 2023 conducted on 25 April 2023

www.newmancollege.ac.in

principal@newmancollege.ac.in

Academic Year: 2021- 2022