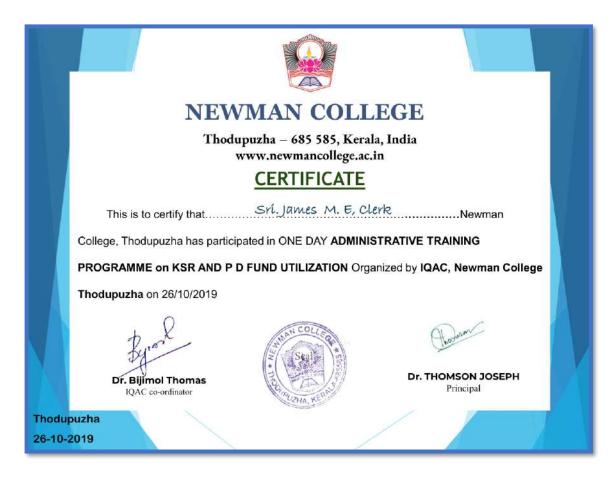

red two day National Seminar on "Innovative Pedagogical Approaches and the Enhancement of Students' Participation in Teaching Learning Process" held at Newman College, Thodupuzha, Kerala on 5-6 March 2020 Dr. Enjithol Thomas       Dr. Enjit T.R. Coordinator     Dr. George Sebastian Coordinator       Dr. Enjithol Thomas     Dr. Thomson Joseph Principal |



www.newmancollege.ac.in

principal@newmancollege.ac.in





www.newmancollege.ac.in

principal@newmancollege.ac.in





www.newmancollege.ac.in

principal@newmancollege.ac.in





www.newmancollege.ac.in

principal@newmancollege.ac.in





www.newmancollege.ac.in

principal@newmancollege.ac.in





www.newmancollege.ac.in

principal@newmancollege.ac.in

**Certificate No: 40** 





www.newmancollege.ac.in

principal@newmancollege.ac.in





www.newmancollege.ac.in

principal@newmancollege.ac.in





www.newmancollege.ac.in

principal@newmancollege.ac.in





www.newmancollege.ac.in

principal@newmancollege.ac.in





www.newmancollege.ac.in

principal@newmancollege.ac.in





www.newmancollege.ac.in

principal@newmancollege.ac.in





www.newmancollege.ac.in

principal@newmancollege.ac.in





www.newmancollege.ac.in

principal@newmancollege.ac.in





www.newmancollege.ac.in

principal@newmancollege.ac.in





www.newmancollege.ac.in

principal@newmancollege.ac.in





www.newmancollege.ac.in

principal@newmancollege.ac.in





www.newmancollege.ac.in

principal@newmancollege.ac.in





www.newmancollege.ac.in

principal@newmancollege.ac.in





www.newmancollege.ac.in

principal@newmancollege.ac.in





www.newmancolleg