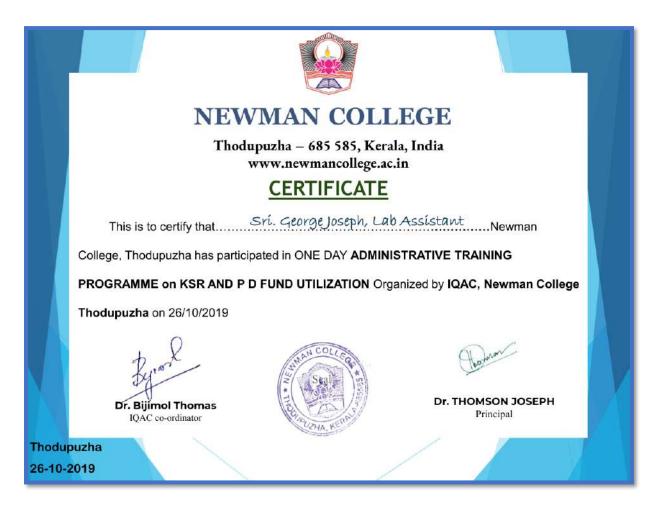

www.newmancollege.ac.in

principal@newmancollege.ac.in

www.newmancollege.ac.in

principal@newmancollege.ac.in

| UNIVERSITY GRANTS CON                                                                                                                                                                                                                                                     | IMISSION                                        |
|---------------------------------------------------------------------------------------------------------------------------------------------------------------------------------------------------------------------------------------------------------------------------|-------------------------------------------------|
| HUMAN RESOURCE DEVELOPN                                                                                                                                                                                                                                                   | <b>WENT CENTRE</b>                              |
| UNIVERSITY OF KERA<br>UGC-SPONSORED REFRESHER COURSE - W                                                                                                                                                                                                                  |                                                 |
| CERTIFICATE OF PARTICI                                                                                                                                                                                                                                                    |                                                 |
| This is to certify that Mr. Xavier Kurian P., Assistant Professor<br>College, Thodupuzha, participated in the UGC-Sponsored Refresher Cour<br>conducted by the UGC-Human Resource Development Centre, University<br>from 05-12-2019 to 18-12-2019. The Grade awarded isA. | rse - Winter School (Multidisciplinary)         |
| UGC-HRDC<br>Kariavattom<br>18-12-2019 Professor - Director & Course Co-ordinator<br>Prof. S. V. Sudheer                                                                                                                                                                   | Vice-Chancellor<br>Prof. V. P. Mahadevan Pillal |