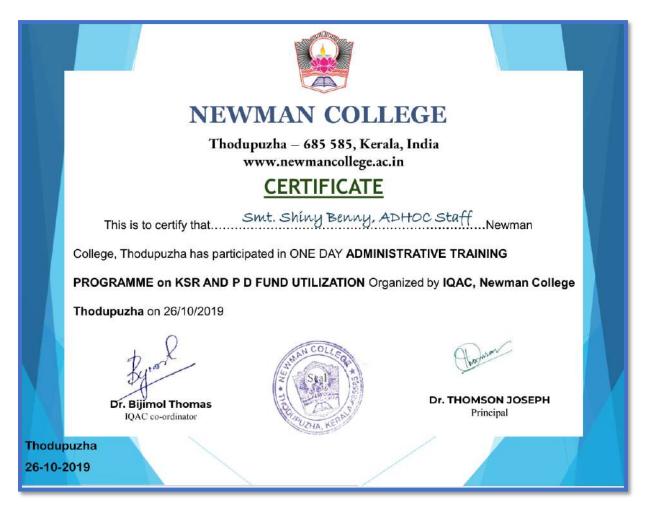

awarded isA | se - Winter School (Multidisciplinary)<br>hity of Kerala, Kariavattom, Trivandrum, |
| UGC-HRDC<br>Kariavattom<br>18-12-2019 Professor Director & Course Co-ordinator<br>Prof. S. V. Sudheer                                                                                                                                                        | Vice-Chancellor<br>Prof. V. P. Mahadevan Pillal                                    |



www.newmancollege.ac.in

principal@newmancollege.ac.in





www.newmancollege.ac.in

principal@newmancollege.ac.in





www.newmancollege.ac.in

principal@newmancollege.ac.in





www.newmancollege.ac.in

principal@newmancollege.ac.in





www.newmancollege.ac.in

principal@newmancollege.ac.in





www.newmancollege.ac.in

principal@newmancollege.ac.in





www.newmancollege.ac.in

principal@newmancollege.ac.in





www.newmancollege.ac.in

principal@newmancollege.ac.in





www.newmancollege.ac.in

principal@newmancollege.ac.in





www.newmancollege.ac.in

principal@newmancollege.ac.in





www.newmancollege.ac.in

principal@newmancollege.ac.in





www.newmancollege.ac.in

principal@newmancollege.ac.in





www.newmancollege.ac.in

principal@newmancollege.ac.in





www.newmancollege.ac.in

principal@newmancollege.ac.in





www.newmancollege.ac.in

principal@newmancollege.ac.in





www.newmancollege.ac.in

principal@newmancollege.ac.in





www.newmancollege.ac.in

principal@newmancollege.ac.in





www.newmancollege.ac.in

principal@newmancollege.ac.in

| UNIVERSITY GRANTS CON