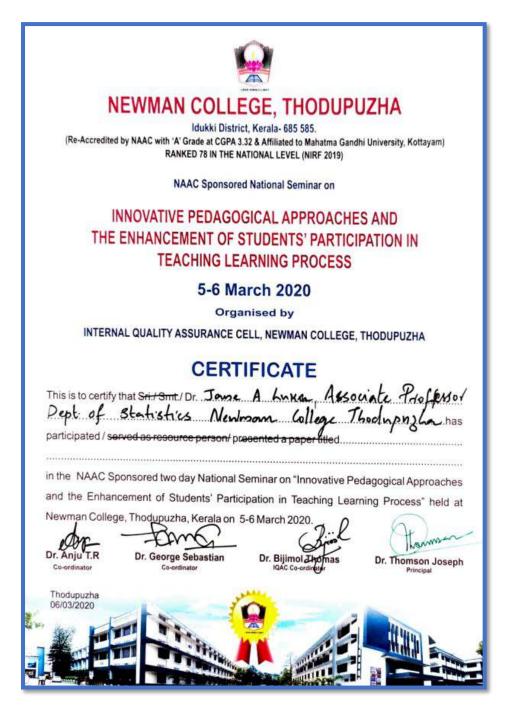

oaches and the Enhancement of Students' Participation in Teaching Learning Process" held at Newman College, Thodupuzha, Kerala on 5-6 March 2020 Dr. Enjithol Thomas       Dr. Enjit T.R. Coordinator     Dr. George Sebastian Coordinator       Dr. Enjithol Thomas     Dr. Thomson Joseph Principal |



www.newmancollege.ac.in

principal@newmancollege.ac.in





www.newmancollege.ac.in

principal@newmancollege.ac.in





www.newmancollege.ac.in

principal@newmancollege.ac.in





www.newmancollege.ac.in

principal@newmancollege.ac.in





www.newmancollege.ac.in

principal@newmancollege.ac.in





www.newmancollege.ac.in

principal@newmancollege.ac.in

**Certificate No: 40** 





www.newmancollege.ac.in

principal@newmancollege.ac.in





www.newmancollege.ac.in

principal@newmancollege.ac.in





www.newmancollege.ac.in

principal@newmancollege.ac.in





www.newmancollege.ac.in

principal@newmancollege.ac.in





www.newmancollege.ac.in

principal@newmancollege.ac.in





www.newmancollege.ac.in

principal@newmancollege.ac.in





www.newmancollege.ac.in

principal@newmancollege.ac.in





www.newmancollege.ac.in

principal@newmancollege.ac.in





www.newmancollege.ac.in

principal@newmancollege.ac.in





www.newmancollege.ac.in

principal@newmancollege.ac.in





www.newmancollege.ac.in

principal@newmancollege.ac.in





www.newmancollege.ac.in

principal@newmancollege.ac.in





www.newmancollege.ac.in

principal@newmancollege.ac.in





www.newmancollege.ac.in

principal@newmancollege.ac.in





www.newmancollege.ac.in

principal@newmancollege.ac.in





www.newmancolleg