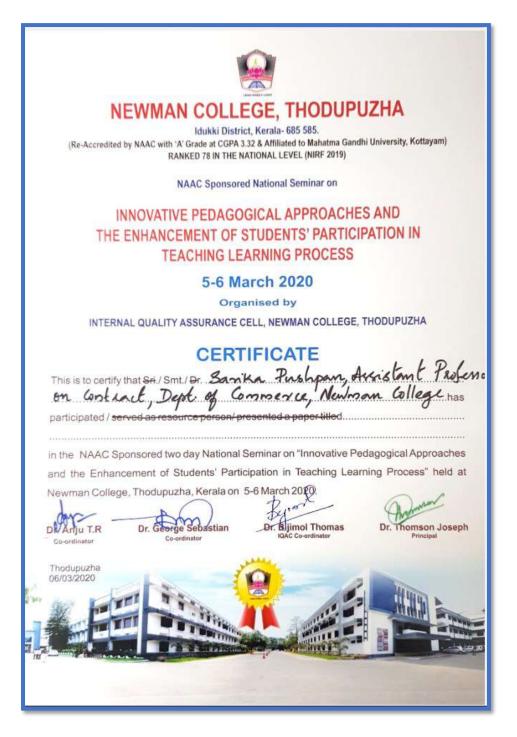

#### Reaccredited by NAAC with A grade (Cycle 3, CGPA 3.32) Affiliated to Mahatma Gandhi University

www.newmancollege.ac.in

| 84  | Sarika Pushpan   | Teaching staff 89     |     |  |
|-----|------------------|-----------------------|-----|--|
| 85  | Shally Joseph    | Non-Teaching staff 90 |     |  |
| 86  | Shalu Devasia    | Teaching staff        | 91  |  |
| 87  | Shiny Benny      | Non-Teaching staff    | 92  |  |
| 88  | Shylet Peter     | Non-Teaching staff    | 93  |  |
| 89  | Sibi Mohanan     | Teaching staff        | 94  |  |
| 90  | Simnamol P S     | Teaching staff        | 95  |  |
| 91  | Sindhu Sabu      | Non-Teaching staff    | 96  |  |
| 92  | Sini Joseph      | Non-Teaching staff    | 97  |  |
| 93  | Sobha Thomas     | Teaching staff        | 98  |  |
| 94  | Sona Liz Mathew  | Teaching staff        | 99  |  |
| 95  | Stephen Joseph   | Teaching staff        | 100 |  |
| 96  | Susan Jose       | Non-Teaching staff    | 101 |  |
| 97  | V J Sebastian    | Non-Teaching staff    | 102 |  |
| 98  | V V Jose         | Non-Teaching staff    | 103 |  |
| 99  | Xavier P Kurian  | Teaching staff        | 104 |  |
| 100 | Pratheesh Mathew | Teaching staff        | 105 |  |
| 101 | Sona John        | Teaching staff        | 106 |  |
| L   |                  | 1                     |     |  |