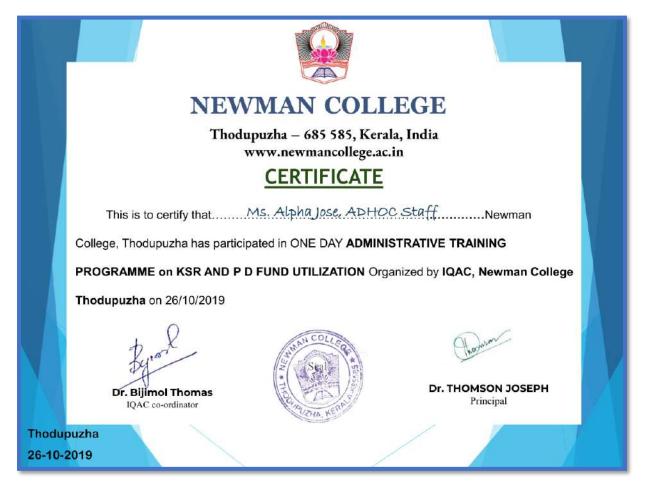

principal@newmancollege.ac.in

www.newmancollege.ac.in

principal@newmancollege.ac.in

| ज्जि<br>ज्ञान-विज्ञानं विमुकपे<br>सार                                                                                                                                                                                                                                                                                                                                                    | UNIVERSITY GRANTS COMMISSION       |                                             |                                                 |  |  |
|------------------------------------------------------------------------------------------------------------------------------------------------------------------------------------------------------------------------------------------------------------------------------------------------------------------------------------------------------------------------------------------|------------------------------------|---------------------------------------------|-------------------------------------------------|--|--|
| UNIVERSITY OF KERALA<br>UGC-SPONSORED REFRESHER COURSE                                                                                                                                                                                                                                                                                                                                   |                                    |                                             |                                                 |  |  |
|                                                                                                                                                                                                                                                                                                                                                                                          | CERTIFICATE OF PARTICIPATION       |                                             |                                                 |  |  |
| This is to certify that Dr. Beena Mary John, Assistant Professor, Dept. of Physics, Newman College,<br>Thodupuzha, Idukki, participated in the UGC-Sponsored Refresher Course in Materials Science<br>(Interdisciplinary) conducted by the UGC-Human Resource Development Centre, University of Kerala,<br>Kariavattom, Trivandrum, from 21-11-2019 to 04-12-2019. The Grade awarded isA |                                    |                                             |                                                 |  |  |
| UGCHRDC<br>Kariavattom<br>04-12-2019                                                                                                                                                                                                                                                                                                                                                     | Course Co-ordinator<br>Dr. Biju V. | Professor - Director<br>Prof. S. V. Sudheer | Vice-Chancellor<br>Prof. V. P. Mahadevan Pillal |  |  |