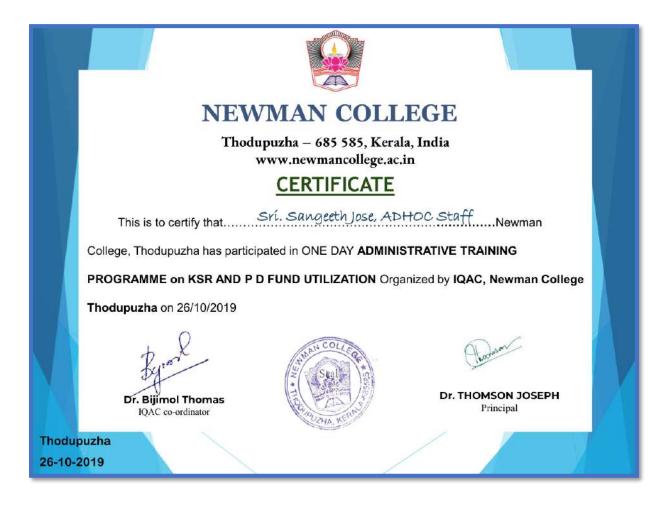

his is to certify that Dr. Saju Abraham, Assistant Professor, A<br>Thodupuzha, participated in the UGC-Sponsored Refresher Cour.<br>conducted by the UGC-Human Resource Development Centre, Univers<br>from 05-12-2019 to 18-12-2019. The Grade awarded isA | se - Winter School (Multidisciplinary)<br>hity of Kerala, Kariavattom, Trivandrum, |
| UGC-HRDC<br>Kariavattom<br>18-12-2019 Professor Director & Course Co-ordinator<br>Prof. S. V. Sudheer                                                                                                                                                        | Vice-Chancellor<br>Prof. V. P. Mahadevan Pillal                                    |



www.newmancollege.ac.in

principal@newmancollege.ac.in





www.newmancollege.ac.in

principal@newmancollege.ac.in





www.newmancollege.ac.in

principal@newmancollege.ac.in





www.newmancollege.ac.in

principal@newmancollege.ac.in





www.newmancollege.ac.in

principal@newmancollege.ac.in





www.newmancollege.ac.in

principal@newmancollege.ac.in





www.newmancollege.ac.in

principal@newmancollege.ac.in





www.newmancollege.ac.in

principal@newmancollege.ac.in





www.newmancollege.ac.in

principal@newmancollege.ac.in





www.newmancollege.ac.in

principal@newmancollege.ac.in





www.newmancollege.ac.in

principal@newmancollege.ac.in





www.newmancollege.ac.in

principal@newmancollege.ac.in





www.newmancollege.ac.in

principal@newmancollege.ac.in





www.newmancollege.ac.in

principal@newmancollege.ac.in





www.newmancollege.ac.in

principal@newmancollege.ac.in





www.newmancolleg