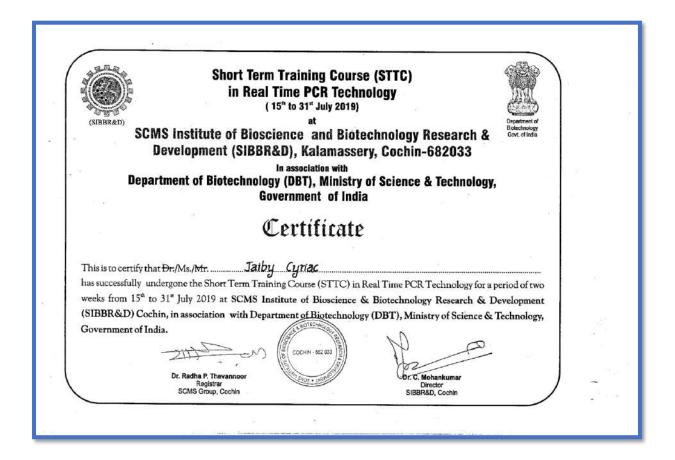

ce person/presented a paper titled.       In the NAAC Sponsored two day National Seminar on "Innovative Pedagogical Approaches and the Enhancement of Students' Participation in Teaching Learning Process" held at Newman College, Thodupuzha, Kerala on 5-6 March 2020 Dr. Enjithol Thomas       Dr. Enjit T.R. Coordinator     Dr. George Sebastian Coordinator       Dr. Enjithol Thomas     Dr. Thomson Joseph Principal |



www.newmancollege.ac.in

principal@newmancollege.ac.in





www.newmancollege.ac.in

principal@newmancollege.ac.in





www.newmancollege.ac.in

principal@newmancollege.ac.in





www.newmancollege.ac.in

principal@newmancollege.ac.in





www.newmancollege.ac.in

principal@newmancollege.ac.in





www.newmancollege.ac.in

principal@newmancollege.ac.in

**Certificate No: 40** 





www.newmancollege.ac.in

principal@newmancollege.ac.in





www.newmancollege.ac.in

principal@newmancollege.ac.in





www.newmancollege.ac.in

principal@newmancollege.ac.in





www.newmancollege.ac.in

principal@newmancollege.ac.in





www.newmancollege.ac.in

principal@newmancollege.ac.in





www.newmancollege.ac.in

principal@newmancollege.ac.in





www.newmancollege.ac.in

principal@newmancollege.ac.in





www.newmancollege.ac.in

principal@newmancollege.ac.in





www.newmancollege.ac.in

principal@newmancollege.ac.in





www.newmancollege.ac.in

principal@newmancollege.ac.in





www.newmancollege.ac.in

principal@newmancollege.ac.in





www.newmancollege.ac.in

principal@newmancollege.ac.in





www.newmancollege.ac.in

principal@newmancollege.ac.in





www.newmancolleg