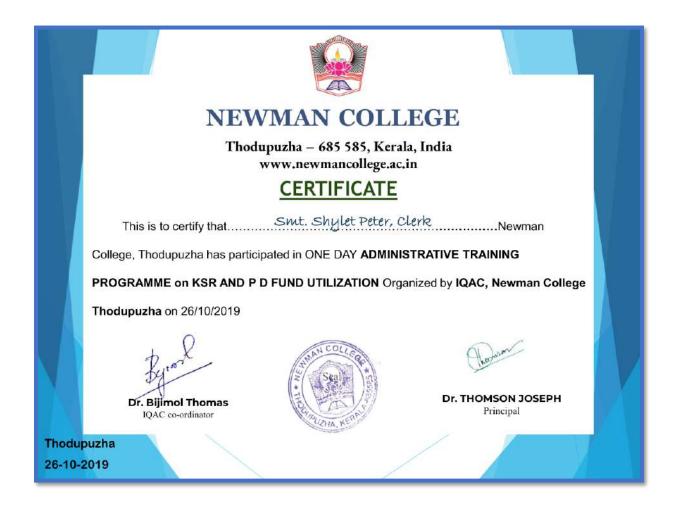

of Kerala, Kariavattom, Trivandrum, |
| UGC-HRDC<br>Kariavattom<br>18-12-2019 Professor Director & Course Co-ordinator<br>Prof. S. V. Sudheer                                                                                                                                                        | Vice-Chancellor<br>Prof. V. P. Mahadevan Pillal                                    |



www.newmancollege.ac.in

principal@newmancollege.ac.in





www.newmancollege.ac.in

principal@newmancollege.ac.in





www.newmancollege.ac.in

principal@newmancollege.ac.in





www.newmancollege.ac.in

principal@newmancollege.ac.in





www.newmancollege.ac.in

principal@newmancollege.ac.in





www.newmancollege.ac.in

principal@newmancollege.ac.in





www.newmancollege.ac.in

principal@newmancollege.ac.in





www.newmancollege.ac.in

principal@newmancollege.ac.in





www.newmancollege.ac.in

principal@newmancollege.ac.in





www.newmancollege.ac.in

principal@newmancollege.ac.in





www.newmancollege.ac.in

principal@newmancollege.ac.in





www.newmancollege.ac.in

principal@newmancollege.ac.in





www.newmancollege.ac.in

principal@newmancollege.ac.in





www.newmancollege.ac.in

principal@newmancollege.ac.in





www.newmancollege.ac.in

principal@newmancollege.ac.in





www.newmancollege.ac.in

principal@newmancollege.ac.in





www.newmancollege.ac.in

principal@newmancollege.ac.in





www.newmancollege.ac.in

principal@newmancollege.ac.in

| UNIVERSITY GRANTS CON