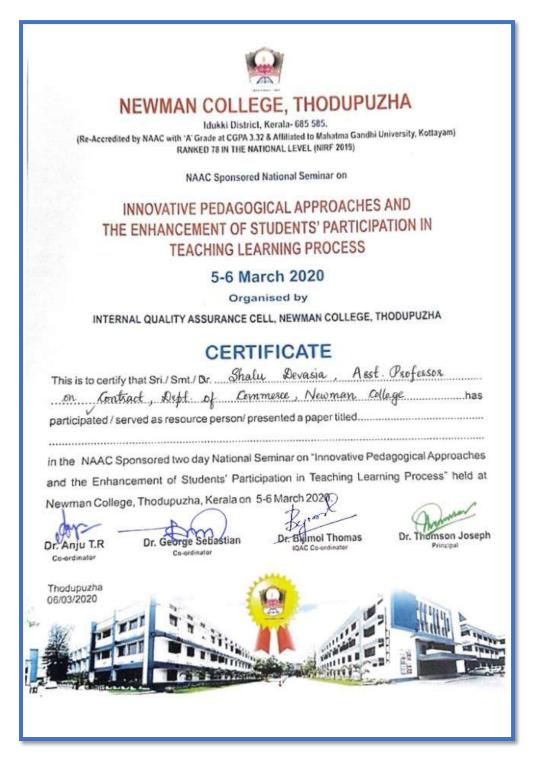

#### Reaccredited by NAAC with A grade (Cycle 3, CGPA 3.32) Affiliated to Mahatma Gandhi University

www.newmancollege.ac.in

| 84  | Sarika Pushpan   | Teaching staff 89     |     |  |
|-----|------------------|-----------------------|-----|--|
| 85  | Shally Joseph    | Non-Teaching staff 90 |     |  |
| 86  | Shalu Devasia    | Teaching staff        | 91  |  |
| 87  | Shiny Benny      | Non-Teaching staff    | 92  |  |
| 88  | Shylet Peter     | Non-Teaching staff    | 93  |  |
| 89  | Sibi Mohanan     | Teaching staff        | 94  |  |
| 90  | Simnamol P S     | Teaching staff        | 95  |  |
| 91  | Sindhu Sabu      | Non-Teaching staff    | 96  |  |
| 92  | Sini Joseph      | Non-Teaching staff    | 97  |  |
| 93  | Sobha Thomas     | Teaching staff        | 98  |  |
| 94  | Sona Liz Mathew  | Teaching staff        | 99  |  |
| 95  | Stephen Joseph   | Teaching staff        | 100 |  |
| 96  | Susan Jose       | Non-Teaching staff    | 101 |  |
| 97  | V J Sebastian    | Non-Teaching staff    | 102 |  |
| 98  | V V Jose         | Non-Teaching staff    | 103 |  |
| 99  | Xavier P Kurian  | Teaching staff        | 104 |  |
| 100 | Pratheesh Mathew | Teaching staff        | 105 |  |
| 101 | Sona John        | Teaching staff        | 106 |  |
| L   |                  | 1                     |     |  |