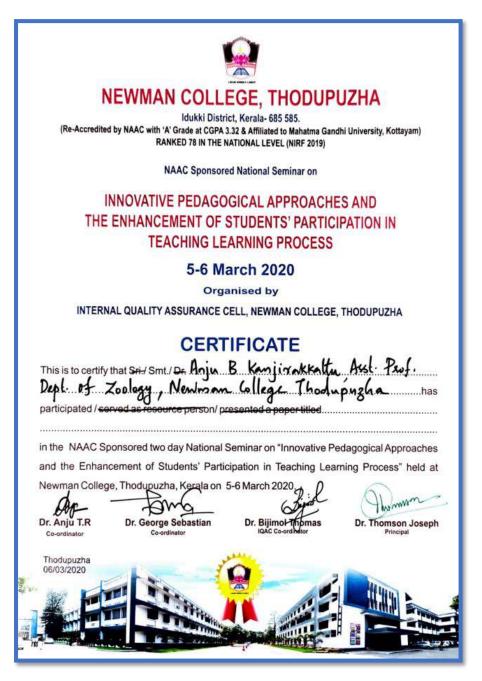

|            | 2019-2020                        |                       |             |  |
|------------|----------------------------------|-----------------------|-------------|--|
| Sl.<br>No. | Name of the Participant Category |                       | Page Number |  |
| 1          | Jenni K Alex                     | Teaching staff 6      |             |  |
| 2          | Anju T. R                        | Teaching staff        | 7           |  |
| 3          | Aby Thomas                       | Teaching staff 8      |             |  |
| 4          | Ajomy Maria Joseph               | Teaching staff 9      |             |  |
| 5          | Alex Joseph                      | Teaching staff 10     |             |  |
| 6          | Ajin Joy                         | Non-Teaching staff 11 |             |  |
| 7          | Ajo Martin Thomas                | Non-Teaching staff 12 |             |  |
| 8          | Anitha J Mattam                  | Teaching staff 13     |             |  |
| 9          | A P Philip                       | Teaching staff 14     |             |  |
| 10         | Alpha Jose                       | Non-Teaching staff    | 15          |  |
| 11         | Anitha Thomas                    | Teaching staff        | 16          |  |
| 12         | Anju B Kanjirakkattu             | Teaching staff 17     |             |  |
| 13         | Anju Sukumaran                   | Teaching staff 18     |             |  |
| 14         | Anju Thomas                      | Non-Teaching staff 19 |             |  |
| 15         | Anoop P Thomas                   | Non-Teaching staff 20 |             |  |
| 16         | Afina Mary Saju                  | Teaching staff 21     |             |  |
| 17         | Anu Mary Joseph                  | Teaching staff 22     |             |  |
| 18         | Arya Sasidharan                  | Teaching staff 23     |             |  |
| 19         | Athira Sathish                   | Teaching staff 24     |             |  |
| 20         | Athira Sivan                     | Teaching staff 25     |             |  |
| 21         | Athira Vasavan                   | Teaching staff 26     |             |  |
| 22         | Bany Joy                         | Teaching staff 27     |             |  |
| 23         | Beena Deepthi Louis              | Teaching staff        | 28          |  |