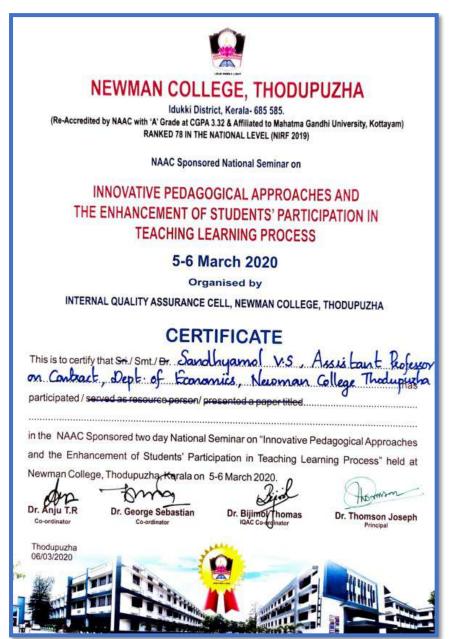

|
| This is to certify that Dr. Saju Abraham, Assistant Professor, A<br>Thodupuzha, participated in the UGC-Sponsored Refresher Cour.<br>conducted by the UGC-Human Resource Development Centre, Univers<br>from 05-12-2019 to 18-12-2019. The Grade awarded isA | se - Winter School (Multidisciplinary)<br>hity of Kerala, Kariavattom, Trivandrum, |
| UGC-HRDC<br>Kariavattom<br>18-12-2019 Professor Director & Course Co-ordinator<br>Prof. S. V. Sudheer                                                                                                                                                        | Vice-Chancellor<br>Prof. V. P. Mahadevan Pillal                                    |



www.newmancollege.ac.in

principal@newmancollege.ac.in





www.newmancollege.ac.in

principal@newmancollege.ac.in





www.newmancollege.ac.in

principal@newmancollege.ac.in





www.newmancollege.ac.in

principal@newmancollege.ac.in





www.newmancollege.ac.in

principal@newmancollege.ac.in





www.newmancollege.ac.in

principal@newmancollege.ac.in





www.newmancollege.ac.in

principal@newmancollege.ac.in





www.newmancollege.ac.in

principal@newmancollege.ac.in





www.newmancollege.ac.in

principal@newmancollege.ac.in





www.newmancollege.ac.in

principal@newmancollege.ac.in





www.newmancollege.ac.in

principal@newmancollege.ac.in





www.newmancollege.ac.in

principal@newmancollege.ac.in





www.newmancollege.ac.in

principal@newmancollege.ac.in





www.newmancollege.ac.in

principal@newmancollege.ac.in





www.newmancolleg