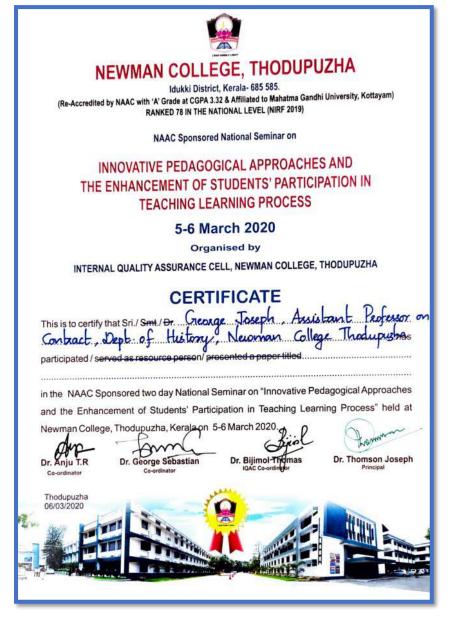

www.newmancollege.ac.in

principal@newmancollege.ac.in

www.newmancollege.ac.in

principal@newmancollege.ac.in

www.newmancollege.ac.in

principal@newmancollege.ac.in

www.newmancollege.ac.in

principal@newmancollege.ac.in

www.newmancollege.ac.in

principal@newmancollege.ac.in

www.newmancollege.ac.in

principal@newmancollege.ac.in

| UNIVERSITY GRANTS CON                                                                                                                                                                                                                                                     | IMISSION                                        |
|---------------------------------------------------------------------------------------------------------------------------------------------------------------------------------------------------------------------------------------------------------------------------|-------------------------------------------------|
| HUMAN RESOURCE DEVELOPN                                                                                                                                                                                                                                                   | <b>WENT CENTRE</b>                              |
| UNIVERSITY OF KERA<br>UGC-SPONSORED REFRESHER COURSE - W                                                                                                                                                                                                                  |                                                 |
| CERTIFICATE OF PARTICI                                                                                                                                                                                                                                                    |                                                 |
| This is to certify that Mr. Xavier Kurian P., Assistant Professor<br>College, Thodupuzha, participated in the UGC-Sponsored Refresher Cour<br>conducted by the UGC-Human Resource Development Centre, University<br>from 05-12-2019 to 18-12-2019. The Grade awarded isA. | rse - Winter School (Multidisciplinary)         |
| UGC-HRDC<br>Kariavattom<br>18-12-2019 Professor - Director & Course Co-ordinator<br>Prof. S. V. Sudheer                                                                                                                                                                   | Vice-Chancellor<br>Prof. V. P. Mahadevan Pillal |