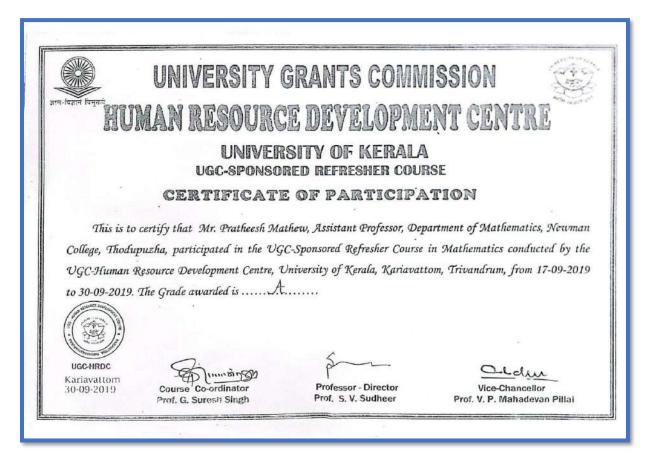

|                                                 |
| This is to certify that Mr. Xavier Kurian P., Assistant Professor<br>College, Thodupuzha, participated in the UGC-Sponsored Refresher Cour<br>conducted by the UGC-Human Resource Development Centre, University<br>from 05-12-2019 to 18-12-2019. The Grade awarded isA. | rse - Winter School (Multidisciplinary)         |
| UGC-HRDC<br>Kariavattom<br>18-12-2019 Professor - Director & Course Co-ordinator<br>Prof. S. V. Sudheer                                                                                                                                                                   | Vice-Chancellor<br>Prof. V. P. Mahadevan Pillal |



www.newmancollege.ac.in

principal@newmancollege.ac.in





www.newmancollege.ac.in

principal@newmancollege.ac.in