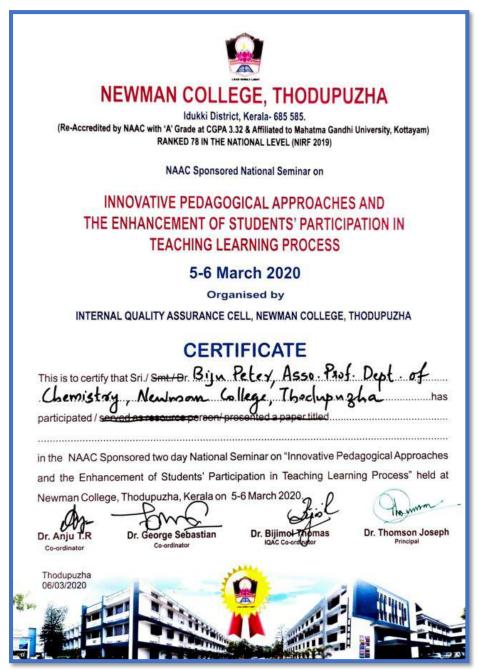

#### Reaccredited by NAAC with A grade (Cycle 3, CGPA 3.32) Affiliated to Mahatma Gandhi University

www.newmancollege.ac.in

| 24 | Beena Mary John   | Teaching staff 29     |        |  |
|----|-------------------|-----------------------|--------|--|
| 25 | Bejoy Thomas      | Teaching staff 30     |        |  |
| 26 | Bijimol Thomas    | Teaching staff 31     |        |  |
| 27 | Biju Peter        | Teaching staff 32     |        |  |
| 28 | Celinkutty Mathew | Teaching staff        | 33     |  |
| 29 | Cincy George      | Teaching staff 34     |        |  |
| 30 | Cintil Jose       | Teaching staff        | 35     |  |
| 31 | Dary John         | Teaching staff        | 36     |  |
| 32 | Dinu Alexander    | Teaching staff        | 37     |  |
| 33 | Divya James       | Teaching staff        | 38     |  |
| 34 | Diya Mathew       | Teaching staff        | 39     |  |
| 35 | Emmanuel Thomas   | Non-Teaching staff    | aff 40 |  |
| 36 | Fathima Begum     | Teaching staff        | 41     |  |
| 37 | George Joseph     | Non-Teaching staff    | 42     |  |
| 38 | George Joseph     | Teaching staff 43     |        |  |
| 39 | George Sebastian  | Teaching staff 44     |        |  |
| 40 | Jaiby Cyriac      | Teaching staff        | f 45   |  |
| 41 | James M E         | Non-Teaching staff    | 46     |  |
| 42 | Jane A Luke       | Teaching staff        | 47     |  |
| 43 | Jayamol Thomas    | Non-Teaching staff    | 48     |  |
| 44 | Jenimol Augustine | Non-Teaching staff    | 49     |  |
| 45 | Jerin George      | Non-Teaching staff    | 50     |  |
| 46 | Jerome K. Jose    | Teaching staff        | 51     |  |
| 47 | Jesmol Paul       | Teaching staff52      |        |  |
| 48 | Jijo Thankachan   | Non-Teaching staff 53 |        |  |
| 49 | Jinesh Joseph     | Non-Teaching staff 54 |        |  |
| 50 | Jisha Jacob       | Teaching staff 55     |        |  |
| 51 | Jithin Joy        | Teaching staff 56     |        |  |
| 52 | Joby Thomas       | Teaching staff        | 57     |  |
| 53 | Jolly P D         | Non-Teaching staff    | 58     |  |
| L  |                   | 1                     | 1      |  |