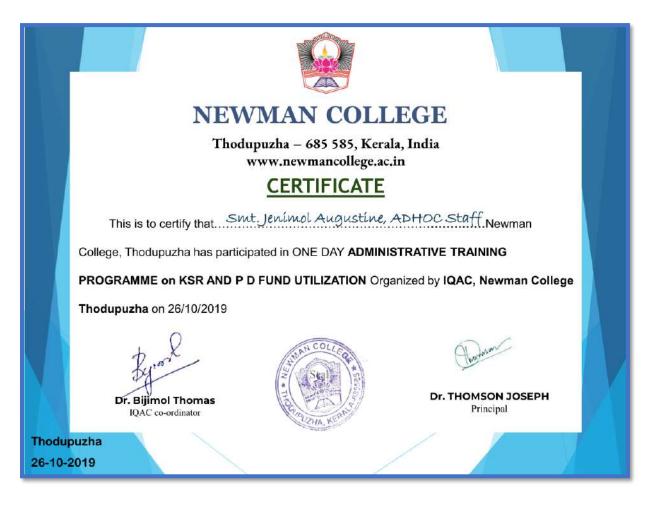

Kerala on 5-6 March 2020 Dr. Enjithol Thomas       Dr. Enjit T.R. Coordinator     Dr. George Sebastian Coordinator       Dr. Enjithol Thomas     Dr. Thomson Joseph Principal |



www.newmancollege.ac.in

principal@newmancollege.ac.in





www.newmancollege.ac.in

principal@newmancollege.ac.in





www.newmancollege.ac.in

principal@newmancollege.ac.in





www.newmancollege.ac.in

principal@newmancollege.ac.in





www.newmancollege.ac.in

principal@newmancollege.ac.in





www.newmancollege.ac.in

principal@newmancollege.ac.in

**Certificate No: 40** 





www.newmancollege.ac.in

principal@newmancollege.ac.in





www.newmancollege.ac.in

principal@newmancollege.ac.in





www.newmancollege.ac.in

principal@newmancollege.ac.in





www.newmancollege.ac.in

principal@newmancollege.ac.in





www.newmancollege.ac.in

principal@newmancollege.ac.in





www.newmancollege.ac.in

principal@newmancollege.ac.in





www.newmancollege.ac.in

principal@newmancollege.ac.in





www.newmancollege.ac.in

principal@newmancollege.ac.in





www.newmancollege.ac.in

principal@newmancollege.ac.in





www.newmancollege.ac.in

principal@newmancollege.ac.in





www.newmancollege.ac.in

principal@newmancollege.ac.in





www.newmancollege.ac.in

principal@newmancollege.ac.in





www.newmancollege.ac.in

principal@newmancollege.ac.in





www.newmancollege.ac.in

principal@newmancollege.ac.in





www.newmancollege.ac.in

principal@newmancollege.ac.in





www.newmancollege.ac.in

principal@newmancollege.ac.in





www.newmancollege.ac.in

principal@newmancollege.ac.in





www.newmancolleg