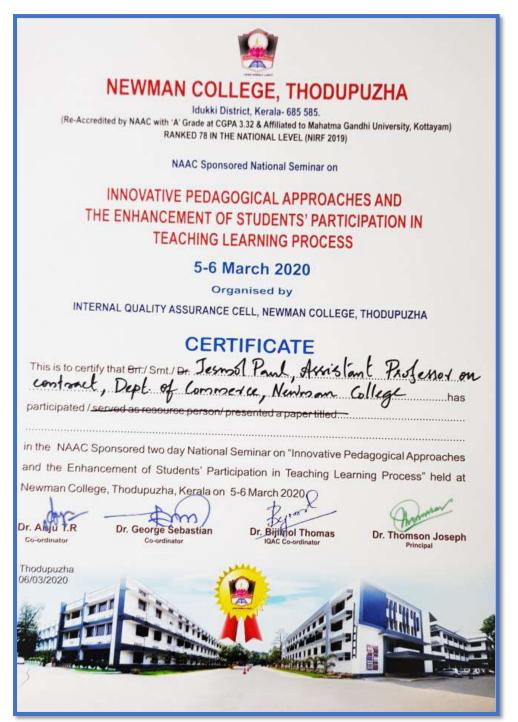

www.newmancollege.ac.in

principal@newmancollege.ac.in

| NEWMAN COLLEGE, THODUPUZHA                                                                                                                                                                                                                                                                                                                                                                                                                                                                                        |
|-------------------------------------------------------------------------------------------------------------------------------------------------------------------------------------------------------------------------------------------------------------------------------------------------------------------------------------------------------------------------------------------------------------------------------------------------------------------------------------------------------------------|
| Idukki District, Kerala- 685 585.<br>(Re-Accredited by NAAC with 'A' Grade at CGPA 3.32 & Affiliated to Mahatma Gandhi University, Kottayam)<br>RANKED 78 IN THE NATIONAL LEVEL (NIRF 2019)                                                                                                                                                                                                                                                                                                                       |
| NAAC Sponsored National Seminar on                                                                                                                                                                                                                                                                                                                                                                                                                                                                                |
| INNOVATIVE PEDAGOGICAL APPROACHES AND<br>THE ENHANCEMENT OF STUDENTS' PARTICIPATION IN<br>TEACHING LEARNING PROCESS                                                                                                                                                                                                                                                                                                                                                                                               |
| 5-6 March 2020                                                                                                                                                                                                                                                                                                                                                                                                                                                                                                    |
| Organised by                                                                                                                                                                                                                                                                                                                                                                                                                                                                                                      |
| INTERNAL QUALITY ASSURANCE CELL, NEWMAN COLLEGE, THODUPUZHA                                                                                                                                                                                                                                                                                                                                                                                                                                                       |
| This is to certify that Bri / Smt / Dr. Dign Mathen, Assistant Professor on                                                                                                                                                                                                                                                                                                                                                                                                                                       |
| This is to certify that Bri/Smt/Dr. Dign Mathew, Assistant Professor on<br>Contract, Dept. of English, Newman College has<br>participated / served as resource person/presented a paper titled                                                                                                                                                                                                                                                                                                                    |
| Continuent     Dept. of English, Newman. College has participated / served as resource person/presented a paper titled.       In the NAAC Sponsored two day National Seminar on "Innovative Pedagogical Approaches and the Enhancement of Students' Participation in Teaching Learning Process" held at Newman College, Thodupuzha, Kerala on 5-6 March 2020 Dr. Enjithol Thomas       Dr. Enjit T.R. Coordinator     Dr. George Sebastian Coordinator       Dr. Enjithol Thomas     Dr. Thomson Joseph Principal |