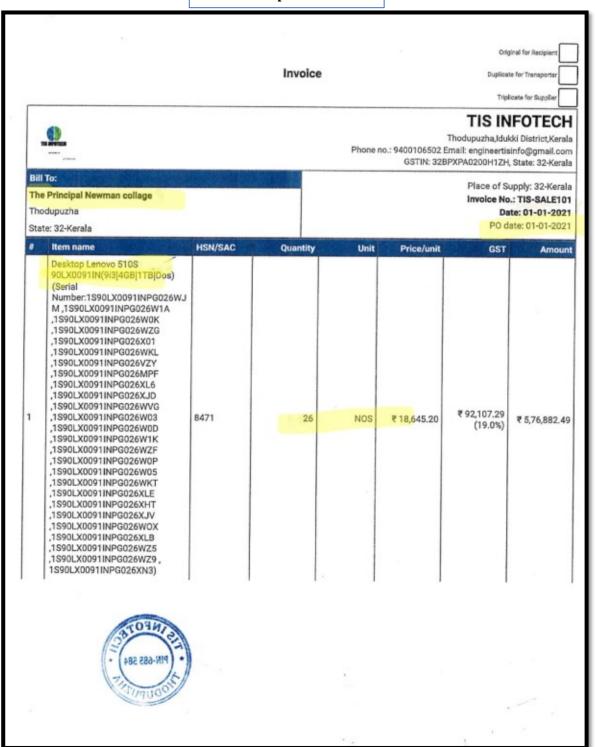

www.newmancollege.ac.in

principal@newmancollege.ac.in

**Bill of Computers: 88-93** 

www.newmancollege.ac.in

principal@newmancollege.ac.in

**Bill of Computers: 94-119** 

www.newmancollege.ac.in

principal@newmancollege.ac.in

**Bill of Computers: 94-119** 

www.newmancollege.ac.in

principal@newmancollege.ac.in

Bill of Computers: 120-126