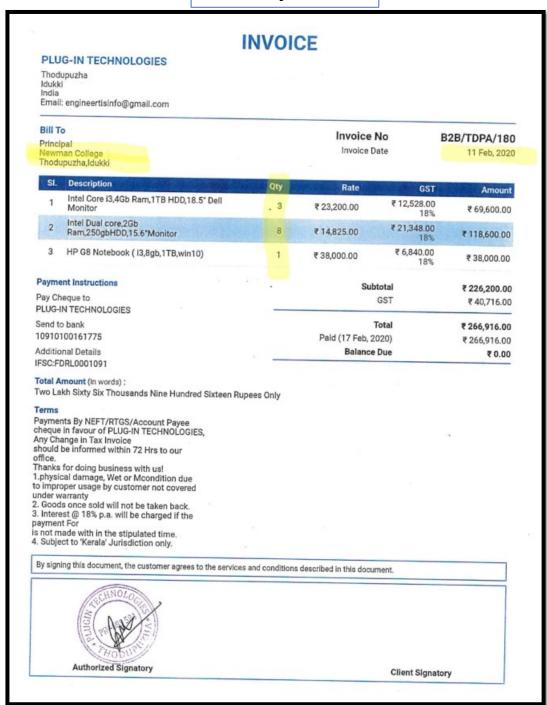

. .

horlsed signatory)

www.newmancollege.ac.in

principal@newmancollege.ac.in

Bill of Computers: 81-87

|                                                                         |                                                                                                                                                                                                                                                                                                                                                                                                                            | INVOI             | CE                          |                   |                                    |
|-------------------------------------------------------------------------|----------------------------------------------------------------------------------------------------------------------------------------------------------------------------------------------------------------------------------------------------------------------------------------------------------------------------------------------------------------------------------------------------------------------------|-------------------|-----------------------------|-------------------|------------------------------------|
| PLU                                                                     | IG-IN TECHNOLOGIES                                                                                                                                                                                                                                                                                                                                                                                                         |                   |                             |                   |                                    |
| Iduki<br>India                                                          |                                                                                                                                                                                                                                                                                                                                                                                                                            |                   |                             |                   |                                    |
| Bill 7                                                                  | Го                                                                                                                                                                                                                                                                                                                                                                                                                         |                   | Invoice                     | No                | PL/TDPA/39                         |
| Princ<br>Newr<br>Thod                                                   | ipal<br>nan College<br>upuzha,ldukki                                                                                                                                                                                                                                                                                                                                                                                       |                   | Invoice D                   |                   | 15 Feb, 2019                       |
| SI.                                                                     | Description                                                                                                                                                                                                                                                                                                                                                                                                                | Qty               | Rate                        | GST               | Amount                             |
| 1                                                                       | Intel Dual core,4GB RAM,H310 Gigabyte<br>motherboard ,18.5" Dell Monitor                                                                                                                                                                                                                                                                                                                                                   | 1                 | ₹ 22,000.00                 | ₹3,960.00<br>18%  | ₹ 22,000.00                        |
| 2                                                                       | Intel Core i3,4GB Ram,240gb SSD,18.5* Hp<br>Monitor                                                                                                                                                                                                                                                                                                                                                                        | 2                 | ₹ 26,000.00                 | ₹ 9,360.00<br>18% | ₹ 52,000.00                        |
| 3                                                                       | Intel Core i3,4GB Ram,1TB HDD,18.5" Acer<br>Monitor                                                                                                                                                                                                                                                                                                                                                                        | 2                 | ₹ 25,189.00                 | ₹ 9,068.04<br>18% | ₹ 50,378.00                        |
| 4                                                                       | Intel Core i5,8Gb Ram, 1TB HDD<br>Seagate,18.5" Dell Monitor                                                                                                                                                                                                                                                                                                                                                               | 1                 | ₹29,000.00                  | ₹ 5,220.00<br>18% | ₹ 29,000.00                        |
| 5                                                                       | Intel Core i3,4Gb Ram,240gb SSD,18.5*<br>Dell Monitor                                                                                                                                                                                                                                                                                                                                                                      | 2                 | ₹23,200.00                  | ₹ 8,352.00<br>18% | ₹ 46,400.00                        |
| 6                                                                       | Intel dual core,2gb Ram,500gb HDD,18.5<br>Acer monitor                                                                                                                                                                                                                                                                                                                                                                     | 1                 | ₹ 16,500.00                 | ₹ 2,970.00<br>18% | ₹16,500.00                         |
| 7                                                                       | Intel Core i3,4Gb Ram,1TB HDD,18.5* Dell<br>Monitor                                                                                                                                                                                                                                                                                                                                                                        | 2                 | ₹ 23,200.00                 | ₹ 8,352.00<br>18% | ₹ 46,400.00                        |
|                                                                         |                                                                                                                                                                                                                                                                                                                                                                                                                            | <u> </u>          | Sub                         | total<br>GST      | ₹ <b>262,678.00</b><br>₹ 47,282.04 |
|                                                                         |                                                                                                                                                                                                                                                                                                                                                                                                                            |                   |                             | Total             | ₹ 309,960.04                       |
|                                                                         |                                                                                                                                                                                                                                                                                                                                                                                                                            |                   | Paid (21 Feb, 2)<br>Balance |                   | ₹309,960.04<br>₹0.00               |
| erms ayme heque ny Ch hould ffice. hanks physi o impr nder v Good Inter | Amount (in words): Lakh Nine Thousand Nine Hundred Sixty Rupe ents By NEFT/RTGS/Account Payee e in favour of PLUG-IN TECHNOLOGIES, lange in Tax Invoice be informed within 72 Hrs to our s for doing business with us! ical damage, Wet or Mcondition due roper usage by customer not covered warranty ds once sold will not be taken back. est @ 18% p.a. will be charged if the nt For nade with in the stipulated time. | es And Four Paisa | a Only                      | PLUGIN            | V TECOMOLOGIC                      |

www.newmancollege.ac.in

principal@newmancollege.ac.in

**Bill of Computers: 88-93** 

www.newmancollege.ac.in

principal@newmancollege.ac.in

**Bill of Computers: 94-119** 

www.newmancollege.ac.in

principal@newmancollege.ac.in