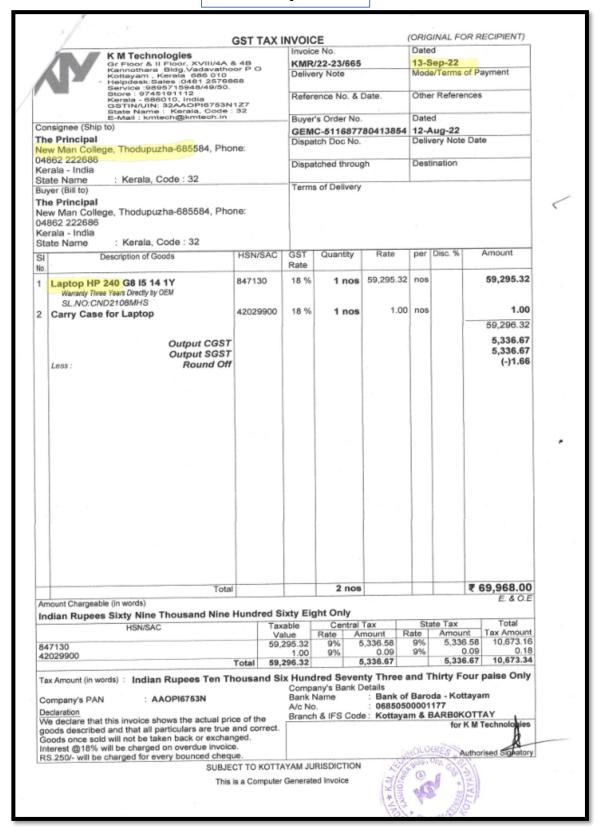

# **Bills of Computers for Student Use**

| Sl. | Computer Number             | Details of Bill                         | Refer Page |
|-----|-----------------------------|-----------------------------------------|------------|
| No. | Computer rumber             | Betains of Bin                          | Number     |
| 1   | Bill of Computers: 1-30     | (Ankit Infotech dated 18/03/2011)       | 3          |
| 2   | Bill of Computers: 31-33    | (Perfect Computers dated 13/03/2013)    | 4          |
| 3   | Bill of Computers: 34-63    | Ankit Infotech dated 18/03/2014)        | 5          |
| 4   | Bill of Computer: <b>64</b> | UGC Minor Project funded Laptop)        | 6-7        |
| 5   | Bill of Computers: 65-69    | (Perfect Computers dated 23/03/2015)    | 8          |
| 6   | Bill of Computer: 70        | (UGC Minor Project funded Laptop)       | 9-10       |
| 7   | Bill of Computers: 71-76    | (Perfect Computers dated 21/03/2016)    | 11         |
| 8   | Bill of Computers: 77-80    | (Perfect Computers dated 10/03/2017)    | 12         |
| 9   | Bill of Computers: 81-87    | (Plug In Technologies dated 15/02/2019) | 13         |
| 10  | Bill of Computers: 88-93    | (Plug In Technologies dated 11/02/2020) | 14         |
| 11  | Bill of Computers: 94-119   | (TIS Infotech dated 01/01/2021)         | 15-16      |
| 12  | Bill of Computers: 120-126  | (Plug In Technologies dated 09/02/2021) | 17         |
| 13  | Bill of Computers: 127-151  | (Laptops received through MLA Fund)     | 18-19      |
| 14  | Bill of Computer: 152       | (Computech Systems dated 09/12/2021)    | 20         |
| 15  | Bill of Computers: 153-156  | (Plug In Technologies dated 04/02/2022) | 21         |
|     |                             | (Assembed System: Optima Solutions      |            |
| 16  | Bill of Computer: 157       | dated 02/03/2023 (monitor) & Ankit      | 22-24      |
|     |                             | Infotech dated 30/09/2021(processor))   |            |
| 17  | Bill of Computer: 158       | (K M technologies dated 13/09/2022)     | 25         |