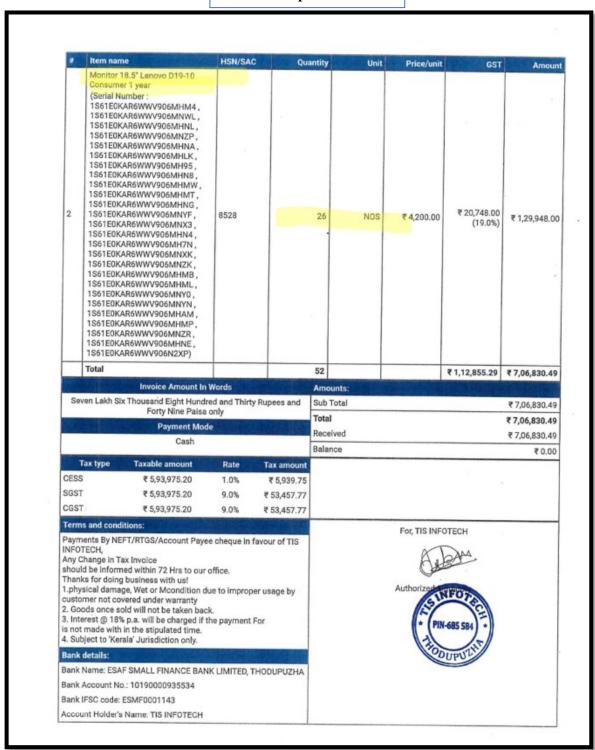

**Bill of Computers: 94-119** 

www.newmancollege.ac.in

principal@newmancollege.ac.in

Bill of Computers: 120-126