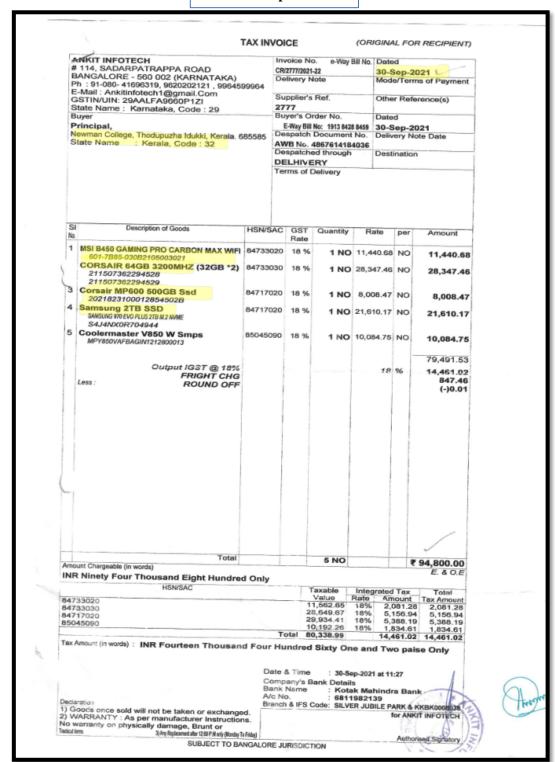

# **Bills of Computers for Student Use**

| Sl. | Computer Number             | Details of Bill                         | Refer Page |
|-----|-----------------------------|-----------------------------------------|------------|
| No. | Computer rumber             | Betains of Bin                          | Number     |
| 1   | Bill of Computers: 1-30     | (Ankit Infotech dated 18/03/2011)       | 3          |
| 2   | Bill of Computers: 31-33    | (Perfect Computers dated 13/03/2013)    | 4          |
| 3   | Bill of Computers: 34-63    | Ankit Infotech dated 18/03/2014)        | 5          |
| 4   | Bill of Computer: <b>64</b> | UGC Minor Project funded Laptop)        | 6-7        |
| 5   | Bill of Computers: 65-69    | (Perfect Computers dated 23/03/2015)    | 8          |
| 6   | Bill of Computer: 70        | (UGC Minor Project funded Laptop)       | 9-10       |
| 7   | Bill of Computers: 71-76    | (Perfect Computers dated 21/03/2016)    | 11         |
| 8   | Bill of Computers: 77-80    | (Perfect Computers dated 10/03/2017)    | 12         |
| 9   | Bill of Computers: 81-87    | (Plug In Technologies dated 15/02/2019) | 13         |
| 10  | Bill of Computers: 88-93    | (Plug In Technologies dated 11/02/2020) | 14         |
| 11  | Bill of Computers: 94-119   | (TIS Infotech dated 01/01/2021)         | 15-16      |
| 12  | Bill of Computers: 120-126  | (Plug In Technologies dated 09/02/2021) | 17         |
| 13  | Bill of Computers: 127-151  | (Laptops received through MLA Fund)     | 18-19      |
| 14  | Bill of Computer: 152       | (Computech Systems dated 09/12/2021)    | 20         |
| 15  | Bill of Computers: 153-156  | (Plug In Technologies dated 04/02/2022) | 21         |
|     |                             | (Assembed System: Optima Solutions      |            |
| 16  | Bill of Computer: 157       | dated 02/03/2023 (monitor) & Ankit      | 22-24      |
|     |                             | Infotech dated 30/09/2021(processor))   |            |
| 17  | Bill of Computer: 158       | (K M technologies dated 13/09/2022)     | 25         |