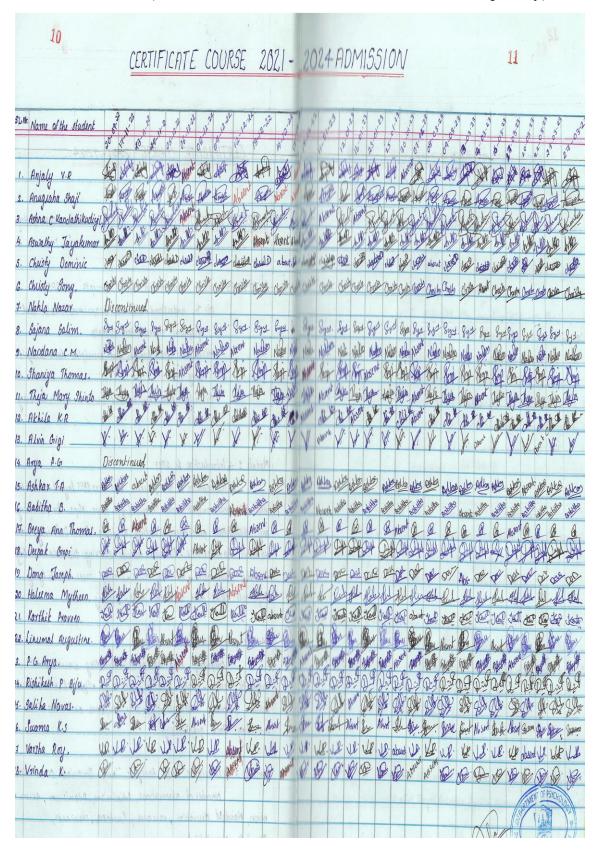

|          |       | _   | <u> </u> | <u></u>  | -        |      |

#### 20. Introduction to SPSS

Attendance Sheet (Attendance of 26 students for 30 hours – 1 hour per day)



#### 21. Value added Course in Mental Status Examination

**Attendance Sheet** (Attendance of 18 students for 30 hours – 1 hour per day)

| 14                                                                          |                                                                                                     |