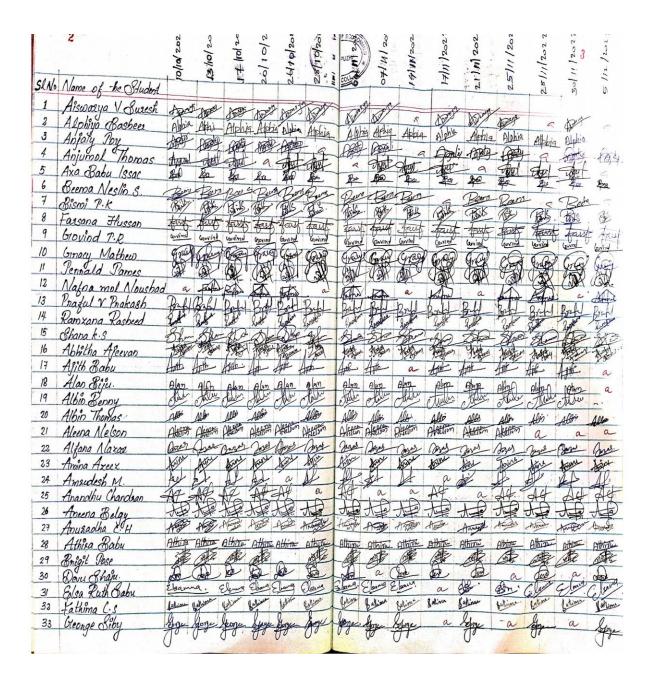

# Attendance Sheet of students enrolled for certificate/value added course with signature

#### 1. Certificate Course in Travel and Tourism

**Attendance Register** 