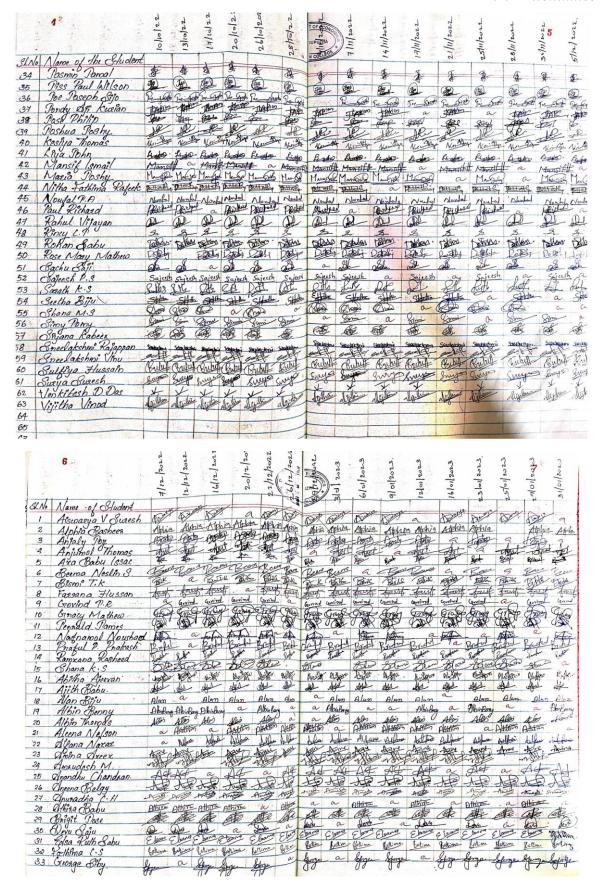

# Attendance Sheet of students enrolled for certificate/value added course with signature

#### 1. Certificate Course in Travel and Tourism

**Attendance Register** 