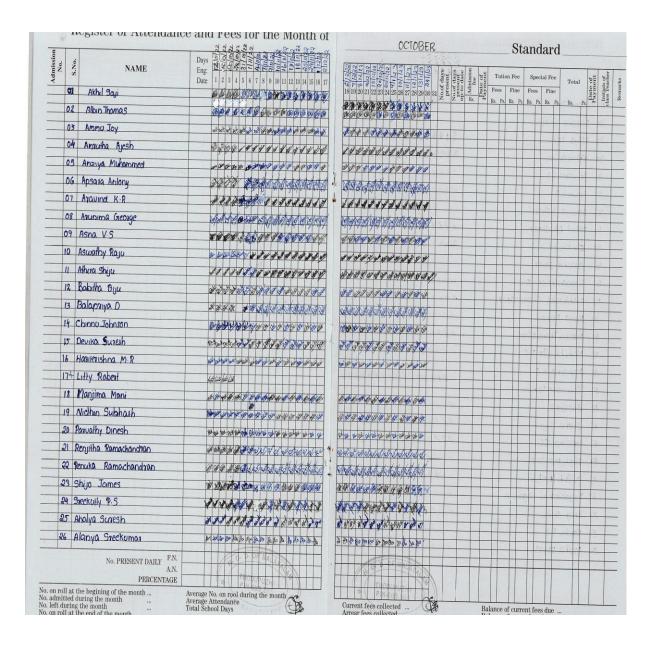

# Attendance Sheet of students enrolled for certificate/value added course with signature

#### 1. Certificate Course in Travel and Tourism

**Attendance Register** 