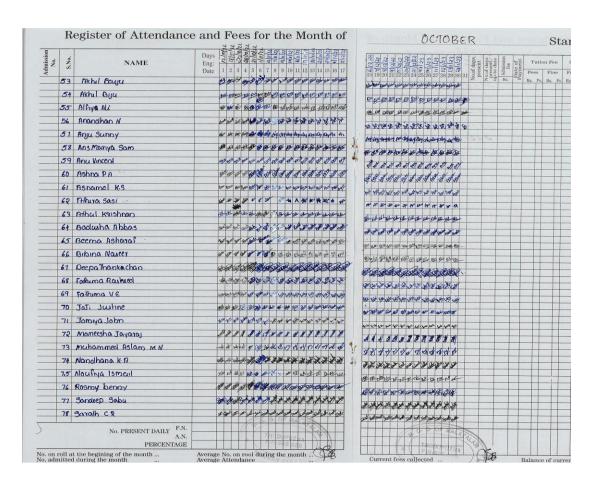

# Attendance Sheet of students enrolled for certificate/value added course with signature

#### 1. Certificate Course in Travel and Tourism

**Attendance Register** 