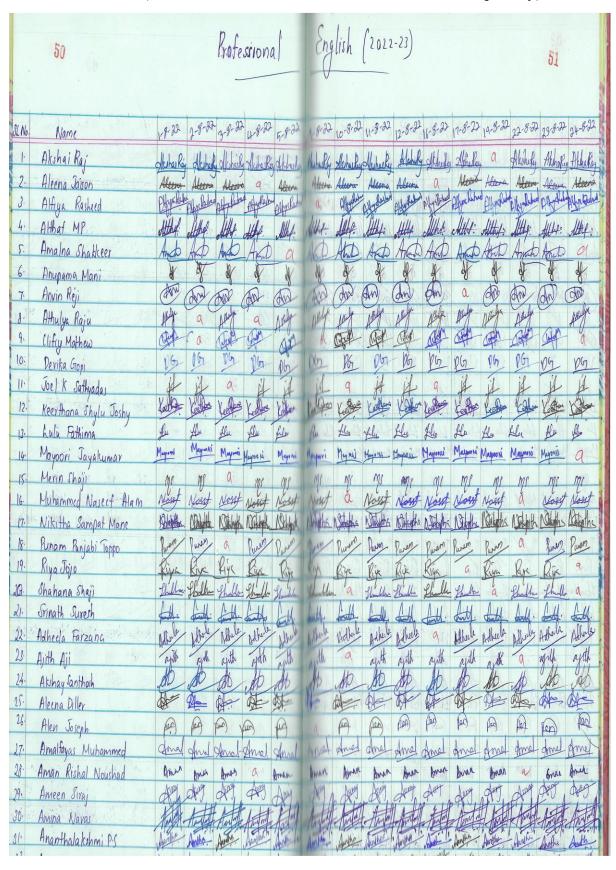

# Attendance Sheet of students enrolled for certificate/value added course with signature

#### **List of Courses for 2022-2023**

| Sl. No | Name of the course                                              | Number of     | Refer   |
|--------|-----------------------------------------------------------------|---------------|---------|
|        |                                                                 | students      | page no |
|        |                                                                 | completed the |         |
|        |                                                                 | course        |         |
| 1      | Certificate Course in Travel and Tourism                        | 164           | 4       |
| 2      | Value added Course in Investment and Equity Management          | 62            | 10      |
| 3      | Certificate Course on Professional English                      | 59            | 13      |
| 4      | Value added Course on Spoken English                            | 59            | 16      |
| 5      | Certificate Course in Academic Research Writing                 | 30            | 19      |
| 6      | Value added Course in Gender Studies                            | 23            | 20      |
| 7      | Certificate Course in Computer Basics with MS Office and Google |               | 23      |
|        | Workspace                                                       | 83            |         |
| 8      | Certificate Course on Herbal Medicine                           | 19            | 27      |
| 9      | Value added Course on Fernarium                                 | 20            | 28      |
| 10     | UGC sponsored Career oriented Add on Course on Plant Tissue     |               | 31      |
|        | Culture                                                         | 25            |         |
| 11     | Certificate Course on Intellectual Property Rights              | 36            | 32      |
| 12     | Value added Course on Working with Spread Sheets                | 36            | 33      |
| 13     | Certificate Course on Data Analysis using Excel                 | 26            | 35      |
| 14     | Value added Course in Numerical Analysis                        | 26            | 38      |
| 15     | Value added Course on Electrical and Electronic Equipment       |               | 41      |
|        | Maintenance                                                     | 12            |         |
| 16     | Value added Course in Data Analysis and Presentation            | 26            | 45      |
| 17     | Value added Course on Calculus                                  | 19            | 46      |
| 18     | An Introduction to Machine Learning using Python                | 21            | 47      |
| 19     | Thin Film Preparation: Techniques and Analytical Tools          | 13            | 48      |
| 20     | Certificate Course on Introduction to SPSS                      | 26            | 49      |