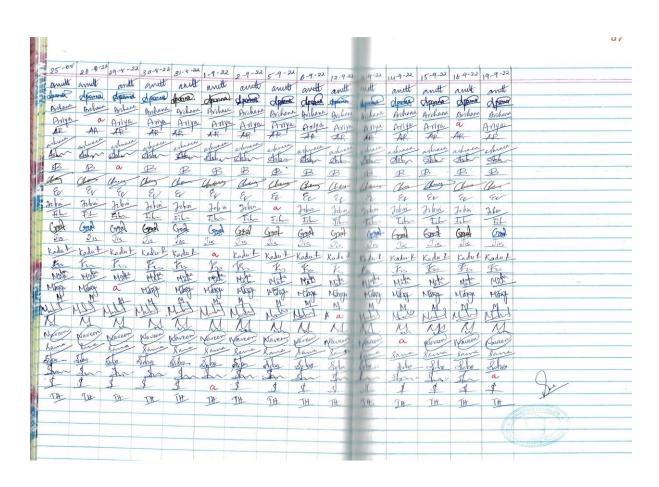

# Attendance Sheet of students enrolled for certificate/value added course with signature

#### **List of Courses for 2022-2023**

| Sl. No | Name of the course                                              | Number of     | Refer   |
|--------|-----------------------------------------------------------------|---------------|---------|
|        |                                                                 | students      | page no |
|        |                                                                 | completed the |         |
|        |                                                                 | course        |         |
| 1      | Certificate Course in Travel and Tourism                        | 164           | 4       |
| 2      | Value added Course in Investment and Equity Management          | 62            | 10      |
| 3      | Certificate Course on Professional English                      | 59            | 13      |
| 4      | Value added Course on Spoken English                            | 59            | 16      |
| 5      | Certificate Course in Academic Research Writing                 | 30            | 19      |
| 6      | Value added Course in Gender Studies                            | 23            | 20      |
| 7      | Certificate Course in Computer Basics with MS Office and Google |               | 23      |
|        | Workspace                                                       | 83            |         |
| 8      | Certificate Course on Herbal Medicine                           | 19            | 27      |
| 9      | Value added Course on Fernarium                                 | 20            | 28      |
| 10     | UGC sponsored Career oriented Add on Course on Plant Tissue     |               | 31      |
|        | Culture                                                         | 25            |         |
| 11     | Certificate Course on Intellectual Property Rights              | 36            | 32      |
| 12     | Value added Course on Working with Spread Sheets                | 36            | 33      |
| 13     | Certificate Course on Data Analysis using Excel                 | 26            | 35      |
| 14     | Value added Course in Numerical Analysis                        | 26            | 38      |
| 15     | Value added Course on Electrical and Electronic Equipment       |               | 41      |
|        | Maintenance                                                     | 12            |         |
| 16     | Value added Course in Data Analysis and Presentation            | 26            | 45      |
| 17     | Value added Course on Calculus                                  | 19            | 46      |
| 18     | An Introduction to Machine Learning using Python                | 21            | 47      |
| 19     | Thin Film Preparation: Techniques and Analytical Tools          | 13            | 48      |
| 20     | Certificate Course on Introduction to SPSS                      | 26            | 49      |