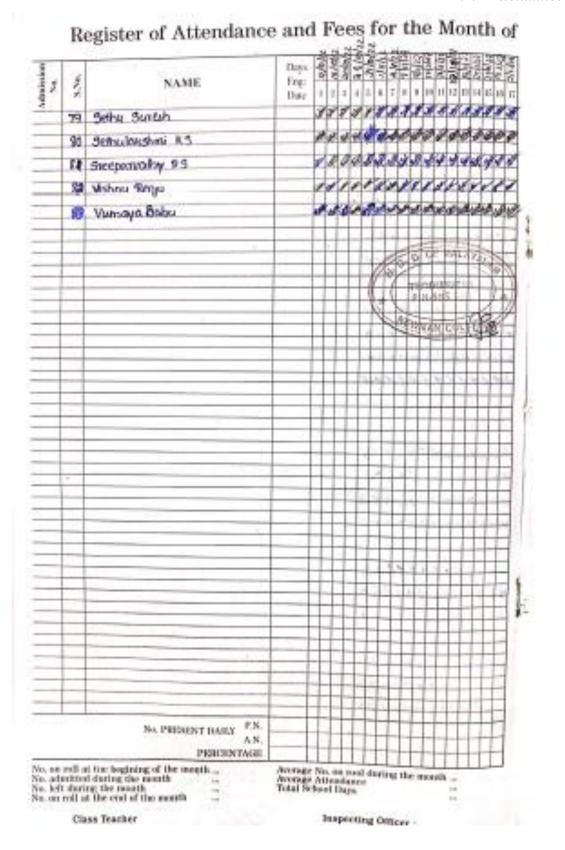

# Attendance Sheet of students enrolled for certificate/value added course with signature

#### 1. Certificate Course in Travel and Tourism

**Attendance Register** 