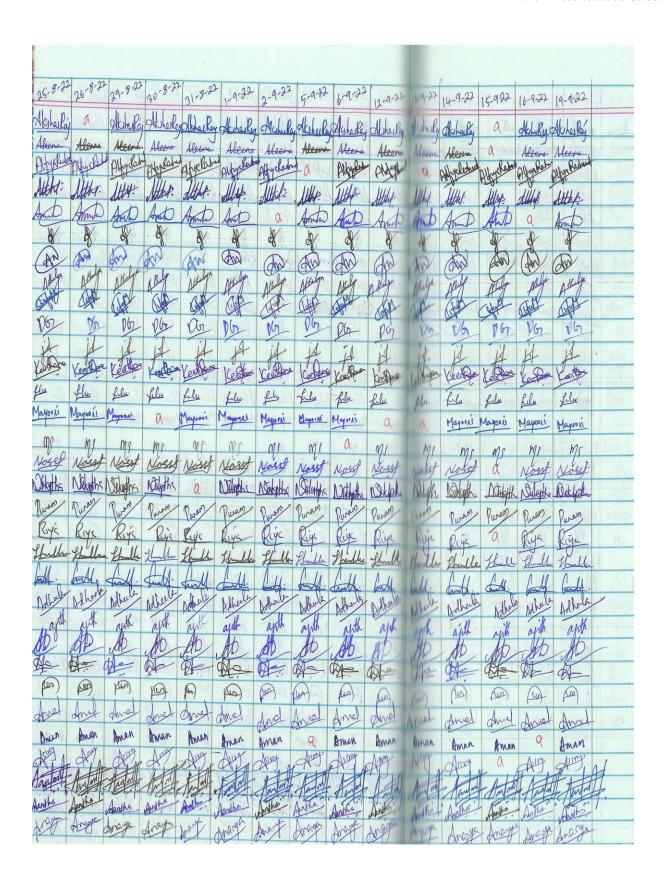

# Attendance Sheet of students enrolled for certificate/value added course with signature

#### **List of Courses for 2022-2023**

| Sl. No | Name of the course                                              | Number of     | Refer   |
|--------|-----------------------------------------------------------------|---------------|---------|
|        |                                                                 | students      | page no |
|        |                                                                 | completed the |         |
|        |                                                                 | course        |         |
| 1      | Certificate Course in Travel and Tourism                        | 164           | 4       |
| 2      | Value added Course in Investment and Equity Management          | 62            | 10      |
| 3      | Certificate Course on Professional English                      | 59            | 13      |
| 4      | Value added Course on Spoken English                            | 59            | 16      |
| 5      | Certificate Course in Academic Research Writing                 | 30            | 19      |
| 6      | Value added Course in Gender Studies                            | 23            | 20      |
| 7      | Certificate Course in Computer Basics with MS Office and Google |               | 23      |
|        | Workspace                                                       | 83            |         |
| 8      | Certificate Course on Herbal Medicine                           | 19            | 27      |
| 9      | Value added Course on Fernarium                                 | 20            | 28      |
| 10     | UGC sponsored Career oriented Add on Course on Plant Tissue     |               | 31      |
|        | Culture                                                         | 25            |         |
| 11     | Certificate Course on Intellectual Property Rights              | 36            | 32      |
| 12     | Value added Course on Working with Spread Sheets                | 36            | 33      |
| 13     | Certificate Course on Data Analysis using Excel                 | 26            | 35      |
| 14     | Value added Course in Numerical Analysis                        | 26            | 38      |
| 15     | Value added Course on Electrical and Electronic Equipment       |               | 41      |
|        | Maintenance                                                     | 12            |         |
| 16     | Value added Course in Data Analysis and Presentation            | 26            | 45      |
| 17     | Value added Course on Calculus                                  | 19            | 46      |
| 18     | An Introduction to Machine Learning using Python                | 21            | 47      |
| 19     | Thin Film Preparation: Techniques and Analytical Tools          | 13            | 48      |
| 20     | Certificate Course on Introduction to SPSS                      | 26            | 49      |