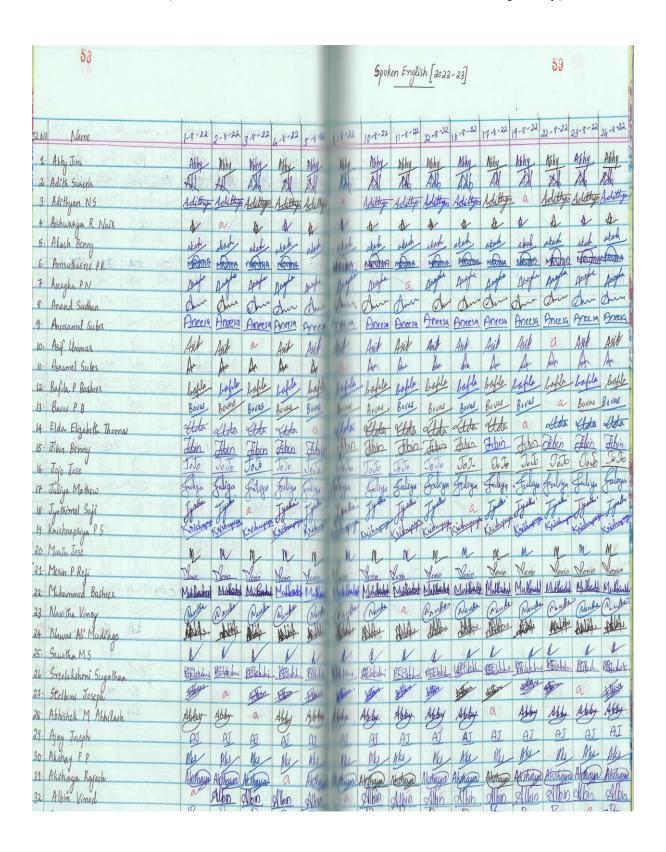

# Attendance Sheet of students enrolled for certificate/value added course with signature

#### **List of Courses for 2022-2023**

| Sl. No | Name of the course                                              | Number of     | Refer   |
|--------|-----------------------------------------------------------------|---------------|---------|
|        |                                                                 | students      | page no |
|        |                                                                 | completed the |         |
|        |                                                                 | course        |         |
| 1      | Certificate Course in Travel and Tourism                        | 164           | 4       |
| 2      | Value added Course in Investment and Equity Management          | 62            | 10      |
| 3      | Certificate Course on Professional English                      | 59            | 13      |
| 4      | Value added Course on Spoken English                            | 59            | 16      |
| 5      | Certificate Course in Academic Research Writing                 | 30            | 19      |
| 6      | Value added Course in Gender Studies                            | 23            | 20      |
| 7      | Certificate Course in Computer Basics with MS Office and Google |               | 23      |
|        | Workspace                                                       | 83            |         |
| 8      | Certificate Course on Herbal Medicine                           | 19            | 27      |
| 9      | Value added Course on Fernarium                                 | 20            | 28      |
| 10     | UGC sponsored Career oriented Add on Course on Plant Tissue     |               | 31      |
|        | Culture                                                         | 25            |         |
| 11     | Certificate Course on Intellectual Property Rights              | 36            | 32      |
| 12     | Value added Course on Working with Spread Sheets                | 36            | 33      |
| 13     | Certificate Course on Data Analysis using Excel                 | 26            | 35      |
| 14     | Value added Course in Numerical Analysis                        | 26            | 38      |
| 15     | Value added Course on Electrical and Electronic Equipment       |               | 41      |
|        | Maintenance                                                     | 12            |         |
| 16     | Value added Course in Data Analysis and Presentation            | 26            | 45      |
| 17     | Value added Course on Calculus                                  | 19            | 46      |
| 18     | An Introduction to Machine Learning using Python                | 21            | 47      |
| 19     | Thin Film Preparation: Techniques and Analytical Tools          | 13            | 48      |
| 20     | Certificate Course on Introduction to SPSS                      | 26            | 49      |