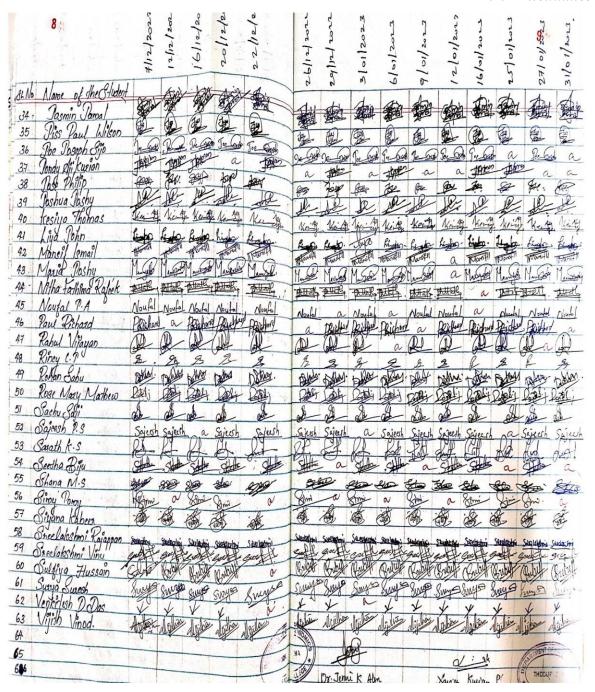

# Attendance Sheet of students enrolled for certificate/value added course with signature

#### 1. Certificate Course in Travel and Tourism

**Attendance Register** 