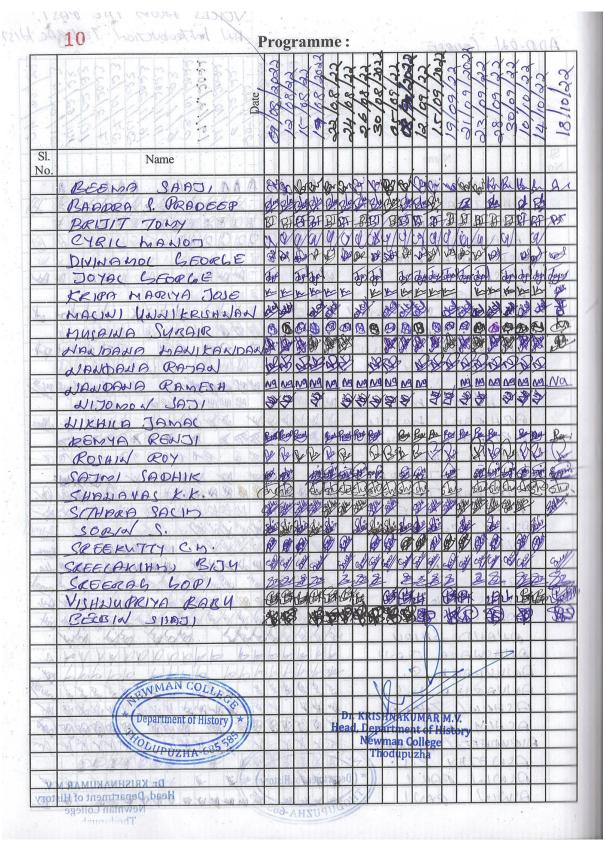

# Attendance Sheet of students enrolled for certificate/value added course with signature