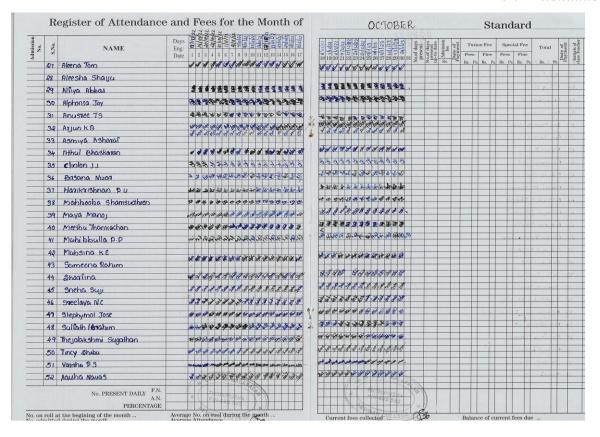

# Attendance Sheet of students enrolled for certificate/value added course with signature

#### 1. Certificate Course in Travel and Tourism

**Attendance Register** 