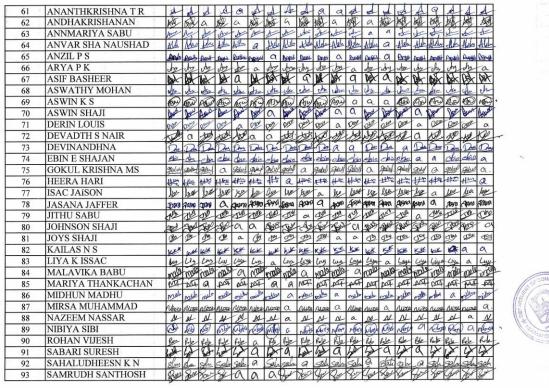

# Attendance Sheet of students enrolled for certificate/value added course with signature