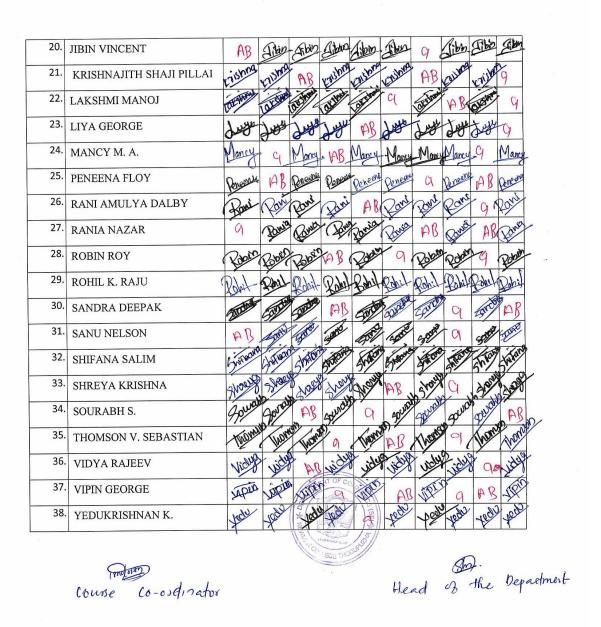

# Attendance Sheet of students enrolled for certificate/value added course with signature