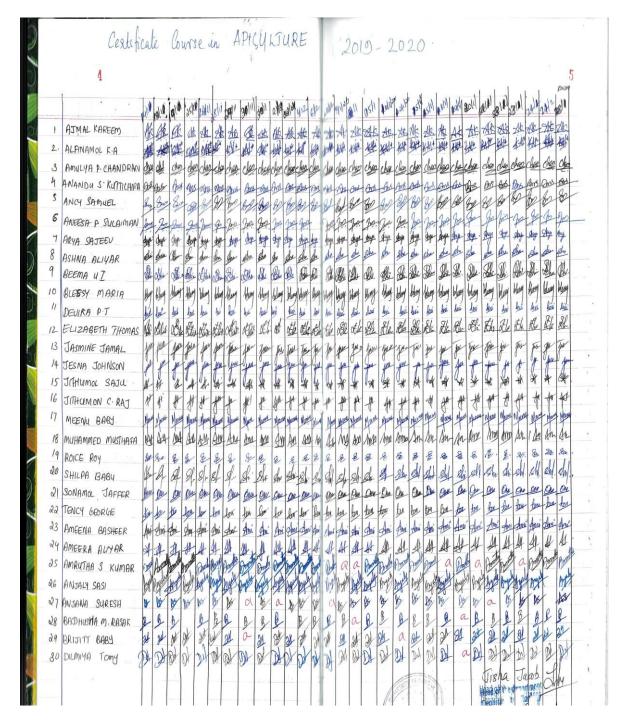

# Attendance Sheet of students enrolled for certificate/value added course with signature

### **List of Courses for 2019-2020**

| Sl. No | Name of the course                                         | Number of     | Refer   |
|--------|------------------------------------------------------------|---------------|---------|
|        |                                                            | students      | page no |
|        |                                                            | completed the |         |
|        |                                                            | course        |         |
| 1      | Value added Course in Environmental Sustainability         | 61            | 3       |
| 2      | Certificate Course in Research Praxis                      | 51            | 4       |
| 3      | Value added Course in English for daily use                | 62            | 8       |
| 4      | Value added Course in Functional English                   | 64            | 11      |
| 5      | Certificate Course in Front Office Management              | 60            | 15      |
| 6      | Certificate Course in Rangakala                            | 46            | 17      |
| 7      | Value added Course: DTP in Malayalam                       | 46            | 19      |
| 8      | Certificate Course on Fundamentals of Microbial Techniques | 28            | 21      |
| 9      | Add on Course on Plant Tissue Culture                      | 21            | 23      |
| 10     | Certificate Course on Mathematics in Real Life             | 32            | 24      |
| 11     | Value added Course on Electronic Equipment Maintenance     | 25            | 29      |
| 12     | Certificate Course on Apiculture                           | 30            | 31      |
| 13     | Certificate Course on Event Management                     | 130           | 32      |
| 14     | Certificate Course on Fundamentals of Tourism              | 130           | 38      |
| 15     | Certificate Course on Business Ethics                      | 128           | 60      |
| 16     | Certificate Course in Women and Law                        | 100           | 70      |
| 17     | Value added Course in Yoga and Meditation                  | 35            | 73      |
| 18     | Value added Course in Basics of Video Editing              | 39            | 75      |
| 19     | Value added Course in Ecology and Society                  | 64            | 76      |