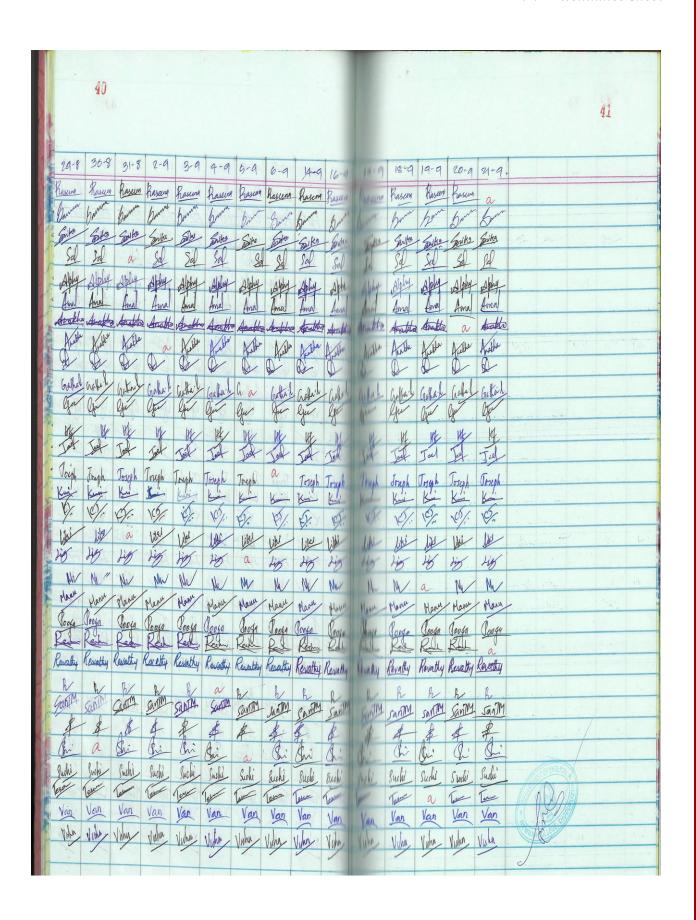

# Attendance Sheet of students enrolled for certificate/value added course with signature

### **List of Courses for 2019-2020**

| Sl. No | Name of the course                                         | Number of     | Refer   |
|--------|------------------------------------------------------------|---------------|---------|
|        |                                                            | students      | page no |
|        |                                                            | completed the |         |
|        |                                                            | course        |         |
| 1      | Value added Course in Environmental Sustainability         | 61            | 3       |
| 2      | Certificate Course in Research Praxis                      | 51            | 4       |
| 3      | Value added Course in English for daily use                | 62            | 8       |
| 4      | Value added Course in Functional English                   | 64            | 11      |
| 5      | Certificate Course in Front Office Management              | 60            | 15      |
| 6      | Certificate Course in Rangakala                            | 46            | 17      |
| 7      | Value added Course: DTP in Malayalam                       | 46            | 19      |
| 8      | Certificate Course on Fundamentals of Microbial Techniques | 28            | 21      |
| 9      | Add on Course on Plant Tissue Culture                      | 21            | 23      |
| 10     | Certificate Course on Mathematics in Real Life             | 32            | 24      |
| 11     | Value added Course on Electronic Equipment Maintenance     | 25            | 29      |
| 12     | Certificate Course on Apiculture                           | 30            | 31      |
| 13     | Certificate Course on Event Management                     | 130           | 32      |
| 14     | Certificate Course on Fundamentals of Tourism              | 130           | 38      |
| 15     | Certificate Course on Business Ethics                      | 128           | 60      |
| 16     | Certificate Course in Women and Law                        | 100           | 70      |
| 17     | Value added Course in Yoga and Meditation                  | 35            | 73      |
| 18     | Value added Course in Basics of Video Editing              | 39            | 75      |
| 19     | Value added Course in Ecology and Society                  | 64            | 76      |