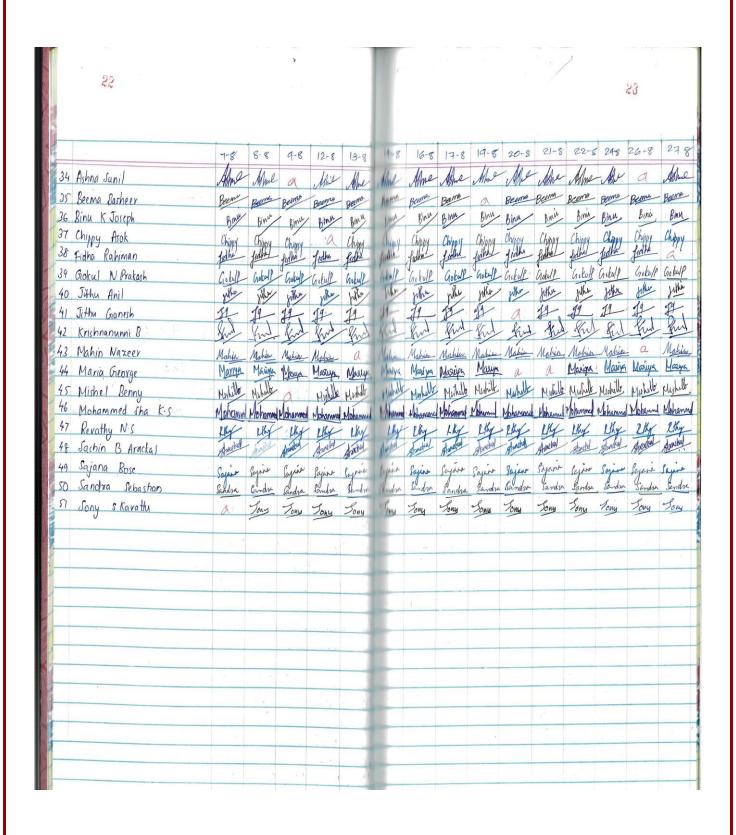

# Attendance Sheet of students enrolled for certificate/value added course with signature