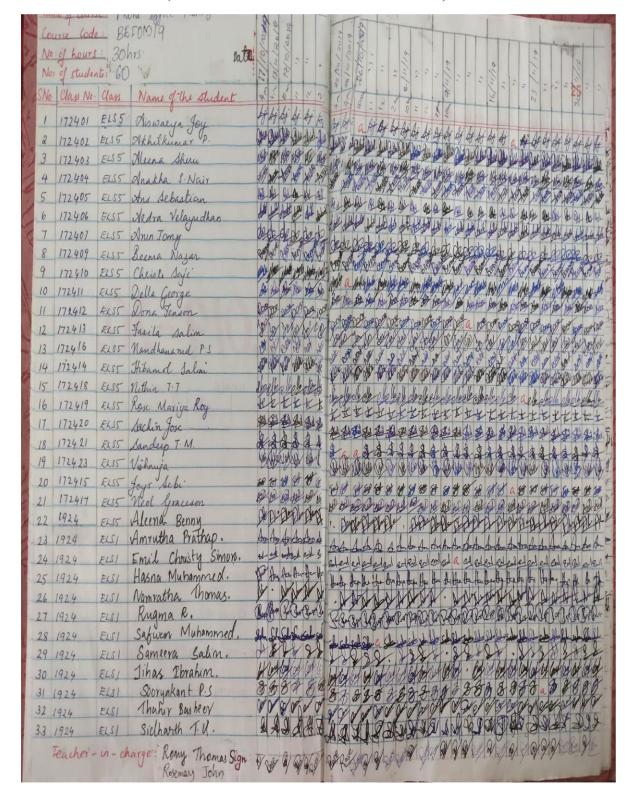

# Attendance Sheet of students enrolled for certificate/value added course with signature

### **List of Courses for 2019-2020**

| Sl. No | Name of the course                                         | Number of     | Refer   |
|--------|------------------------------------------------------------|---------------|---------|
|        |                                                            | students      | page no |
|        |                                                            | completed the |         |
|        |                                                            | course        |         |
| 1      | Value added Course in Environmental Sustainability         | 61            | 3       |
| 2      | Certificate Course in Research Praxis                      | 51            | 4       |
| 3      | Value added Course in English for daily use                | 62            | 8       |
| 4      | Value added Course in Functional English                   | 64            | 11      |
| 5      | Certificate Course in Front Office Management              | 60            | 15      |
| 6      | Certificate Course in Rangakala                            | 46            | 17      |
| 7      | Value added Course: DTP in Malayalam                       | 46            | 19      |
| 8      | Certificate Course on Fundamentals of Microbial Techniques | 28            | 21      |
| 9      | Add on Course on Plant Tissue Culture                      | 21            | 23      |
| 10     | Certificate Course on Mathematics in Real Life             | 32            | 24      |
| 11     | Value added Course on Electronic Equipment Maintenance     | 25            | 29      |
| 12     | Certificate Course on Apiculture                           | 30            | 31      |
| 13     | Certificate Course on Event Management                     | 130           | 32      |
| 14     | Certificate Course on Fundamentals of Tourism              | 130           | 38      |
| 15     | Certificate Course on Business Ethics                      | 128           | 60      |
| 16     | Certificate Course in Women and Law                        | 100           | 70      |
| 17     | Value added Course in Yoga and Meditation                  | 35            | 73      |
| 18     | Value added Course in Basics of Video Editing              | 39            | 75      |
| 19     | Value added Course in Ecology and Society                  | 64            | 76      |