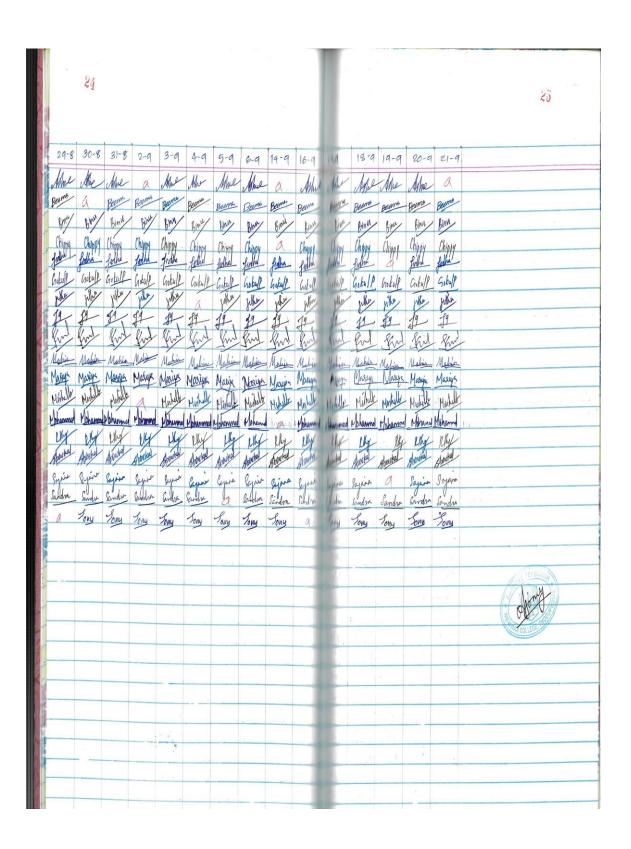

# Attendance Sheet of students enrolled for certificate/value added course with signature