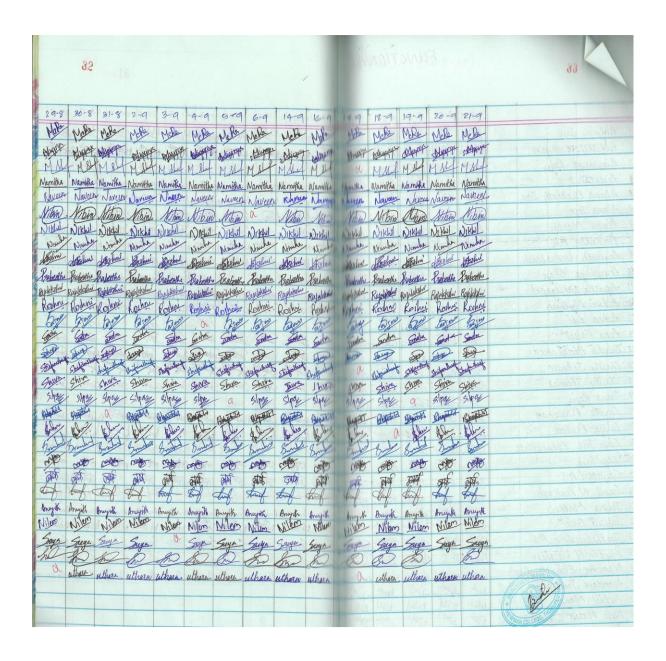

# Attendance Sheet of students enrolled for certificate/value added course with signature