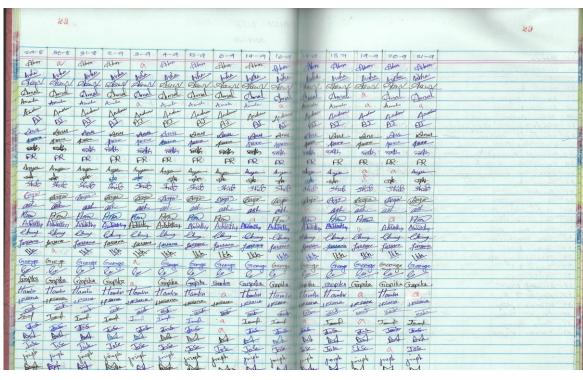

# Attendance Sheet of students enrolled for certificate/value added course with signature