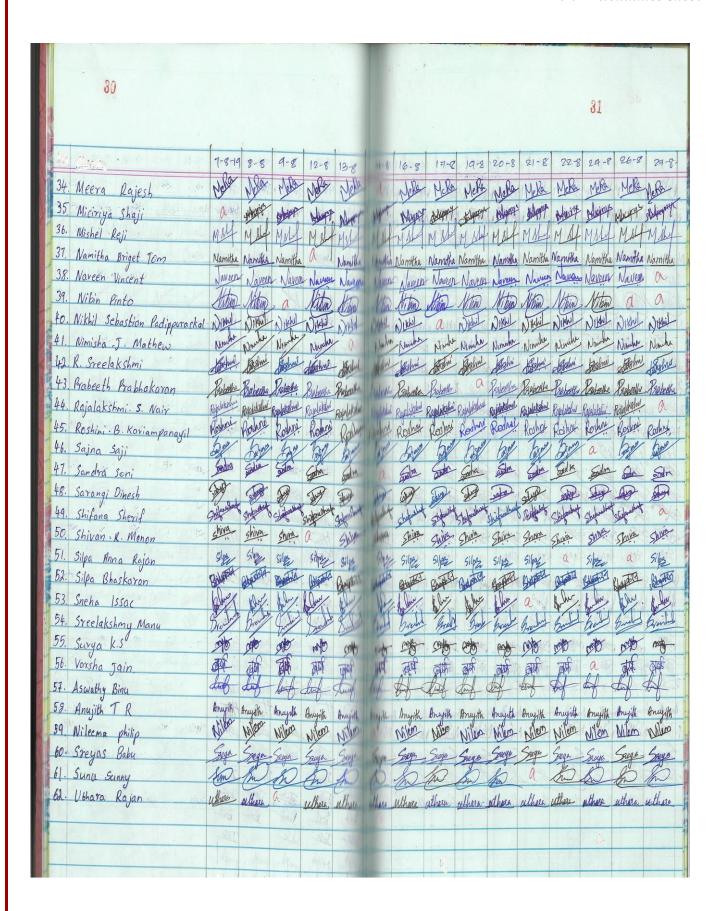

# Attendance Sheet of students enrolled for certificate/value added course with signature