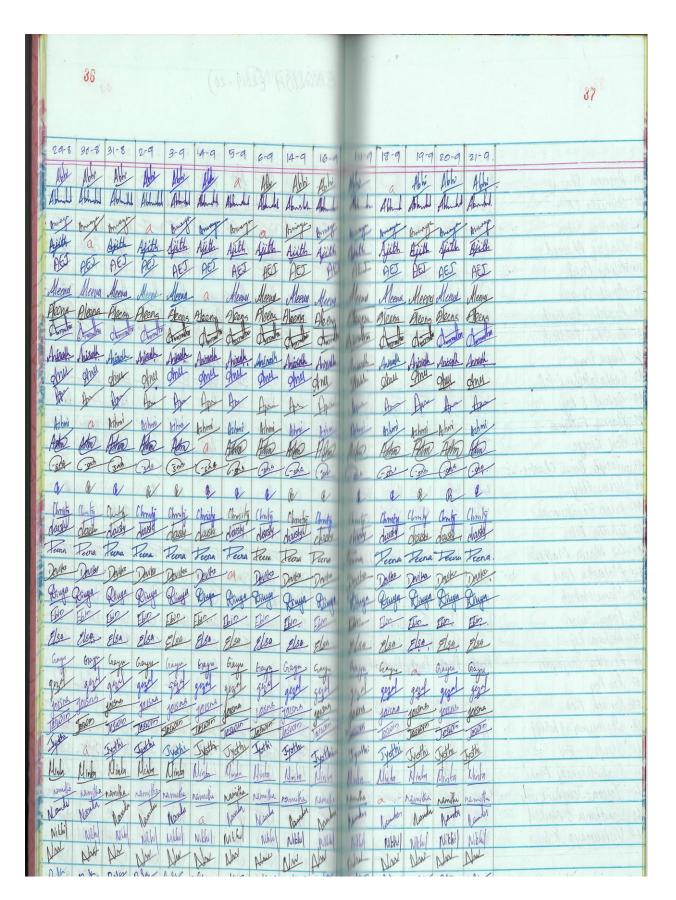

# Attendance Sheet of students enrolled for certificate/value added course with signature

### **List of Courses for 2019-2020**

| Sl. No | Name of the course                                         | Number of     | Refer   |
|--------|------------------------------------------------------------|---------------|---------|
|        |                                                            | students      | page no |
|        |                                                            | completed the |         |
|        |                                                            | course        |         |
| 1      | Value added Course in Environmental Sustainability         | 61            | 3       |
| 2      | Certificate Course in Research Praxis                      | 51            | 4       |
| 3      | Value added Course in English for daily use                | 62            | 8       |
| 4      | Value added Course in Functional English                   | 64            | 11      |
| 5      | Certificate Course in Front Office Management              | 60            | 15      |
| 6      | Certificate Course in Rangakala                            | 46            | 17      |
| 7      | Value added Course: DTP in Malayalam                       | 46            | 19      |
| 8      | Certificate Course on Fundamentals of Microbial Techniques | 28            | 21      |
| 9      | Add on Course on Plant Tissue Culture                      | 21            | 23      |
| 10     | Certificate Course on Mathematics in Real Life             | 32            | 24      |
| 11     | Value added Course on Electronic Equipment Maintenance     | 25            | 29      |
| 12     | Certificate Course on Apiculture                           | 30            | 31      |
| 13     | Certificate Course on Event Management                     | 130           | 32      |
| 14     | Certificate Course on Fundamentals of Tourism              | 130           | 38      |
| 15     | Certificate Course on Business Ethics                      | 128           | 60      |
| 16     | Certificate Course in Women and Law                        | 100           | 70      |
| 17     | Value added Course in Yoga and Meditation                  | 35            | 73      |
| 18     | Value added Course in Basics of Video Editing              | 39            | 75      |
| 19     | Value added Course in Ecology and Society                  | 64            | 76      |