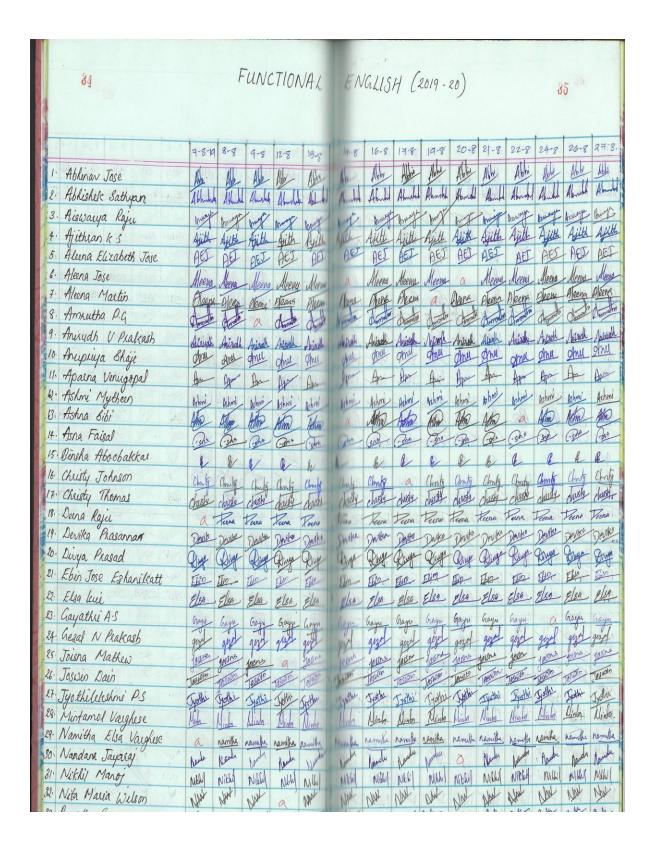

# Attendance Sheet of students enrolled for certificate/value added course with signature

### **List of Courses for 2019-2020**

| Sl. No | Name of the course                                         | Number of     | Refer   |
|--------|------------------------------------------------------------|---------------|---------|
|        |                                                            | students      | page no |
|        |                                                            | completed the |         |
|        |                                                            | course        |         |
| 1      | Value added Course in Environmental Sustainability         | 61            | 3       |
| 2      | Certificate Course in Research Praxis                      | 51            | 4       |
| 3      | Value added Course in English for daily use                | 62            | 8       |
| 4      | Value added Course in Functional English                   | 64            | 11      |
| 5      | Certificate Course in Front Office Management              | 60            | 15      |
| 6      | Certificate Course in Rangakala                            | 46            | 17      |
| 7      | Value added Course: DTP in Malayalam                       | 46            | 19      |
| 8      | Certificate Course on Fundamentals of Microbial Techniques | 28            | 21      |
| 9      | Add on Course on Plant Tissue Culture                      | 21            | 23      |
| 10     | Certificate Course on Mathematics in Real Life             | 32            | 24      |
| 11     | Value added Course on Electronic Equipment Maintenance     | 25            | 29      |
| 12     | Certificate Course on Apiculture                           | 30            | 31      |
| 13     | Certificate Course on Event Management                     | 130           | 32      |
| 14     | Certificate Course on Fundamentals of Tourism              | 130           | 38      |
| 15     | Certificate Course on Business Ethics                      | 128           | 60      |
| 16     | Certificate Course in Women and Law                        | 100           | 70      |
| 17     | Value added Course in Yoga and Meditation                  | 35            | 73      |
| 18     | Value added Course in Basics of Video Editing              | 39            | 75      |
| 19     | Value added Course in Ecology and Society                  | 64            | 76      |