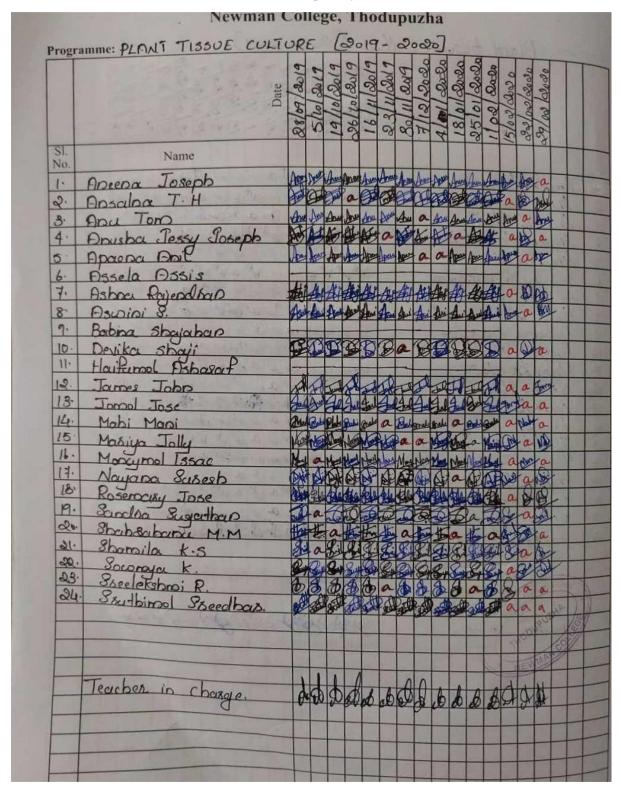

# Attendance Sheet of students enrolled for certificate/value added course with signature

### **List of Courses for 2019-2020**

| Sl. No | Name of the course                                         | Number of     | Refer   |
|--------|------------------------------------------------------------|---------------|---------|
|        |                                                            | students      | page no |
|        |                                                            | completed the |         |
|        |                                                            | course        |         |
| 1      | Value added Course in Environmental Sustainability         | 61            | 3       |
| 2      | Certificate Course in Research Praxis                      | 51            | 4       |
| 3      | Value added Course in English for daily use                | 62            | 8       |
| 4      | Value added Course in Functional English                   | 64            | 11      |
| 5      | Certificate Course in Front Office Management              | 60            | 15      |
| 6      | Certificate Course in Rangakala                            | 46            | 17      |
| 7      | Value added Course: DTP in Malayalam                       | 46            | 19      |
| 8      | Certificate Course on Fundamentals of Microbial Techniques | 28            | 21      |
| 9      | Add on Course on Plant Tissue Culture                      | 21            | 23      |
| 10     | Certificate Course on Mathematics in Real Life             | 32            | 24      |
| 11     | Value added Course on Electronic Equipment Maintenance     | 25            | 29      |
| 12     | Certificate Course on Apiculture                           | 30            | 31      |
| 13     | Certificate Course on Event Management                     | 130           | 32      |
| 14     | Certificate Course on Fundamentals of Tourism              | 130           | 38      |
| 15     | Certificate Course on Business Ethics                      | 128           | 60      |
| 16     | Certificate Course in Women and Law                        | 100           | 70      |
| 17     | Value added Course in Yoga and Meditation                  | 35            | 73      |
| 18     | Value added Course in Basics of Video Editing              | 39            | 75      |
| 19     | Value added Course in Ecology and Society                  | 64            | 76      |