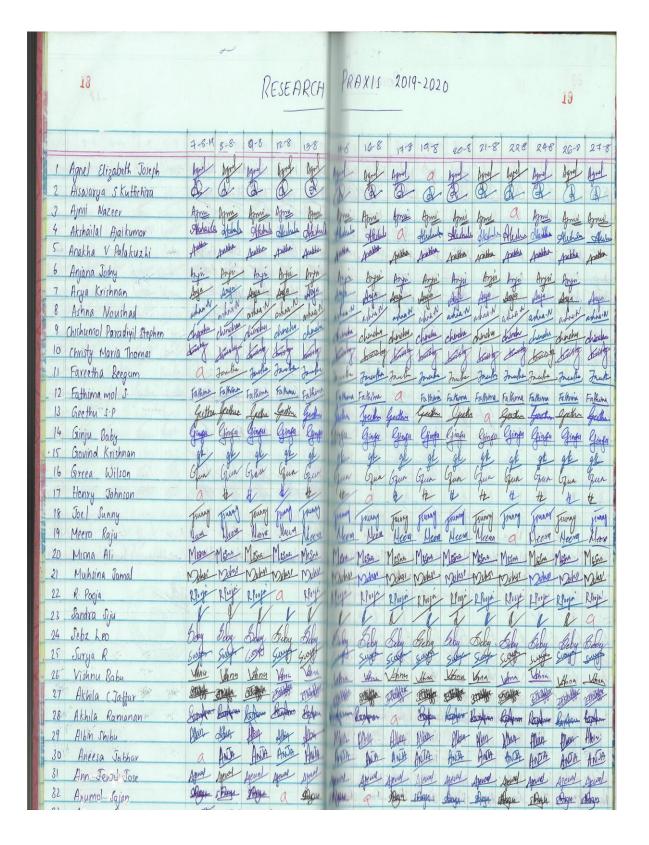

# Attendance Sheet of students enrolled for certificate/value added course with signature

### **List of Courses for 2019-2020**

| Sl. No | Name of the course                                         | Number of     | Refer   |
|--------|------------------------------------------------------------|---------------|---------|
|        |                                                            | students      | page no |
|        |                                                            | completed the |         |
|        |                                                            | course        |         |
| 1      | Value added Course in Environmental Sustainability         | 61            | 3       |
| 2      | Certificate Course in Research Praxis                      | 51            | 4       |
| 3      | Value added Course in English for daily use                | 62            | 8       |
| 4      | Value added Course in Functional English                   | 64            | 11      |
| 5      | Certificate Course in Front Office Management              | 60            | 15      |
| 6      | Certificate Course in Rangakala                            | 46            | 17      |
| 7      | Value added Course: DTP in Malayalam                       | 46            | 19      |
| 8      | Certificate Course on Fundamentals of Microbial Techniques | 28            | 21      |
| 9      | Add on Course on Plant Tissue Culture                      | 21            | 23      |
| 10     | Certificate Course on Mathematics in Real Life             | 32            | 24      |
| 11     | Value added Course on Electronic Equipment Maintenance     | 25            | 29      |
| 12     | Certificate Course on Apiculture                           | 30            | 31      |
| 13     | Certificate Course on Event Management                     | 130           | 32      |
| 14     | Certificate Course on Fundamentals of Tourism              | 130           | 38      |
| 15     | Certificate Course on Business Ethics                      | 128           | 60      |
| 16     | Certificate Course in Women and Law                        | 100           | 70      |
| 17     | Value added Course in Yoga and Meditation                  | 35            | 73      |
| 18     | Value added Course in Basics of Video Editing              | 39            | 75      |
| 19     | Value added Course in Ecology and Society                  | 64            | 76      |