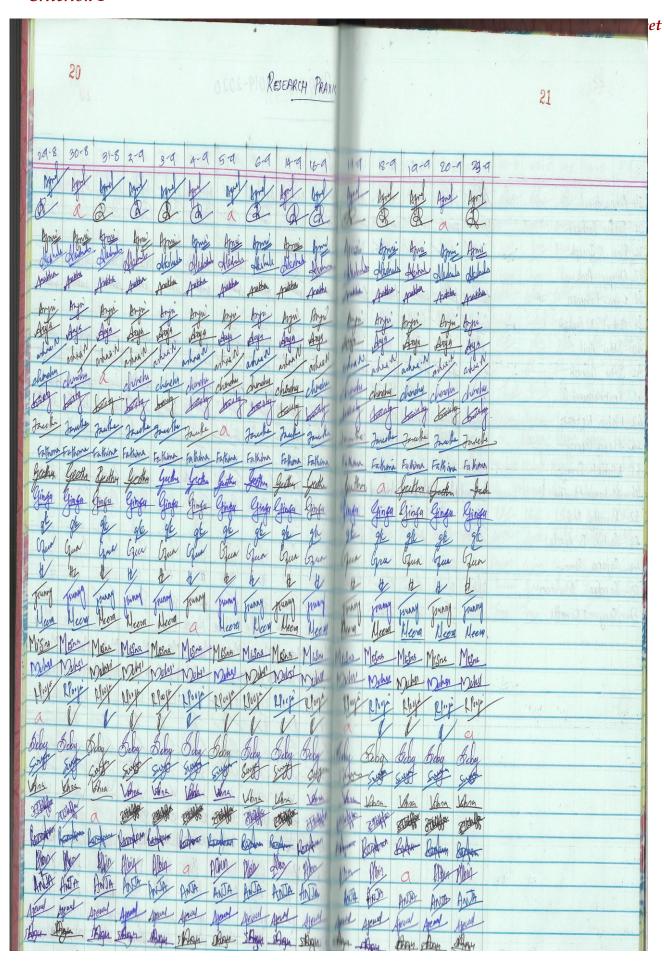

# Attendance Sheet of students enrolled for certificate/value added course with signature