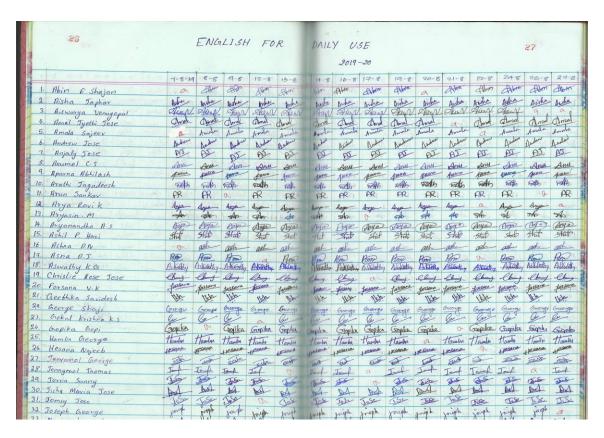

# Attendance Sheet of students enrolled for certificate/value added course with signature