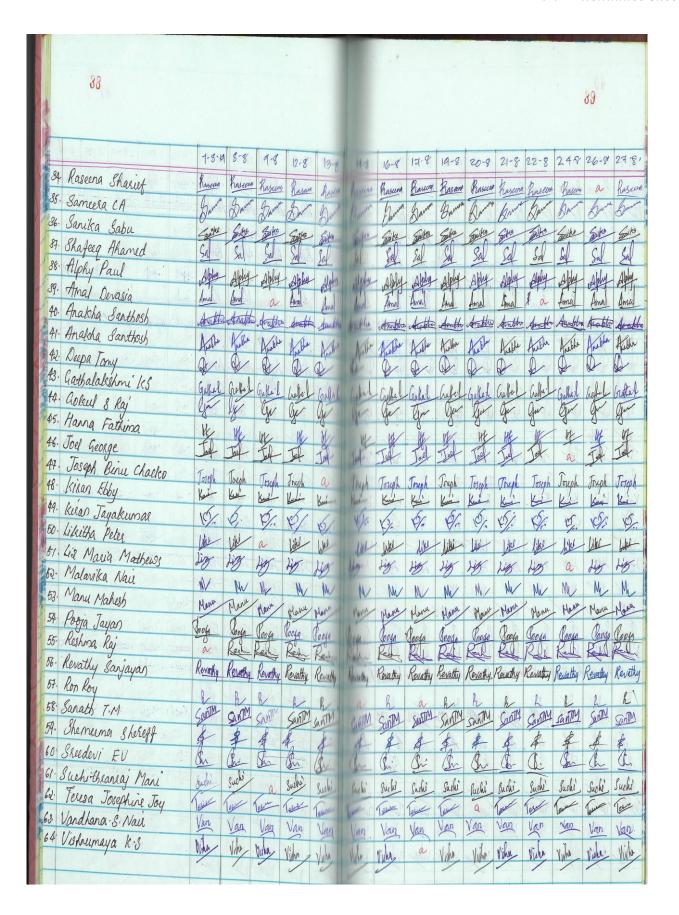

# Attendance Sheet of students enrolled for certificate/value added course with signature

### **List of Courses for 2019-2020**

| Sl. No | Name of the course                                         | Number of     | Refer   |
|--------|------------------------------------------------------------|---------------|---------|
|        |                                                            | students      | page no |
|        |                                                            | completed the |         |
|        |                                                            | course        |         |
| 1      | Value added Course in Environmental Sustainability         | 61            | 3       |
| 2      | Certificate Course in Research Praxis                      | 51            | 4       |
| 3      | Value added Course in English for daily use                | 62            | 8       |
| 4      | Value added Course in Functional English                   | 64            | 11      |
| 5      | Certificate Course in Front Office Management              | 60            | 15      |
| 6      | Certificate Course in Rangakala                            | 46            | 17      |
| 7      | Value added Course: DTP in Malayalam                       | 46            | 19      |
| 8      | Certificate Course on Fundamentals of Microbial Techniques | 28            | 21      |
| 9      | Add on Course on Plant Tissue Culture                      | 21            | 23      |
| 10     | Certificate Course on Mathematics in Real Life             | 32            | 24      |
| 11     | Value added Course on Electronic Equipment Maintenance     | 25            | 29      |
| 12     | Certificate Course on Apiculture                           | 30            | 31      |
| 13     | Certificate Course on Event Management                     | 130           | 32      |
| 14     | Certificate Course on Fundamentals of Tourism              | 130           | 38      |
| 15     | Certificate Course on Business Ethics                      | 128           | 60      |
| 16     | Certificate Course in Women and Law                        | 100           | 70      |
| 17     | Value added Course in Yoga and Meditation                  | 35            | 73      |
| 18     | Value added Course in Basics of Video Editing              | 39            | 75      |
| 19     | Value added Course in Ecology and Society                  | 64            | 76      |