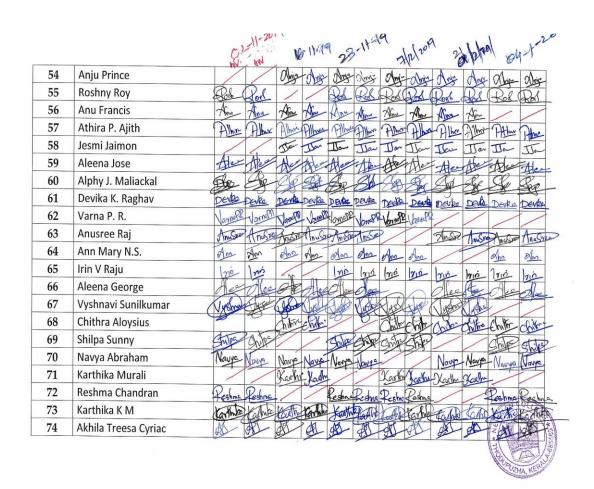

# Attendance Sheet of students enrolled for certificate/value added course with signature