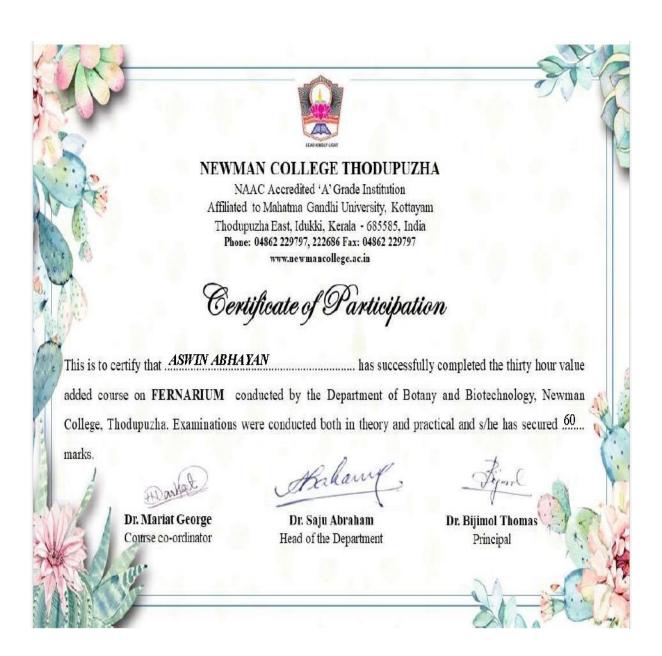

#### 9. Value-added Course on Fernarium

#### NEWMAN COLLEGE THODUPUZHA

NAAC Accredited 'A' Grade Institution
Affiliated to Mahatma Gandhi University, Kottayam
Thodupuzha East, Idukki, Kerala - 685585, India
Phone: 04862 229797, 222686 Fax: 04862 229797
www.newmancollege.ac.in

# Certificate of Participation

Dr. Saju Abraham Head of the Department Dr. Bijimol Thomas