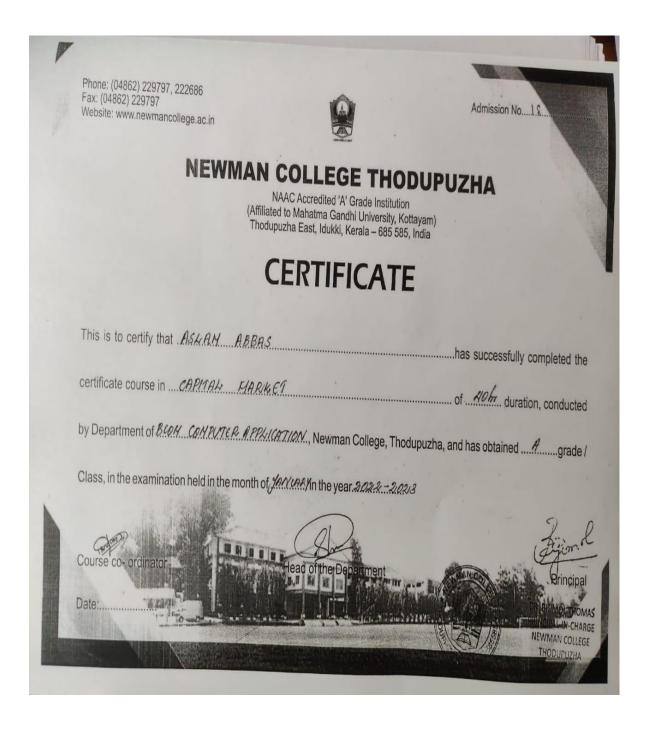

ndhi University, Kottayam) Thodupuzha East, Idukki, Kerala – 685/585, India

#### **CERTIFICATE**

This is to certify that ABEL 58.11 has successfully completed the certificate course in ACCOUNTING WITH TALLY of 5.MGNT.H.duration, conducted by Department of COMMERCE 6F. Newman College, Thodupuzha, and has obtained A. grade /

Class, in the examination held in the month of MARCH in the year. 20.33.

Date: Head of the Department Findings ALM CHARGE NEWMAN COLLEGE THODUPUZHA

#### 27. Value-added Course on Security Analysis





#### Admission No...

#### **NEWMAN COLLEGE THODUPUZHA**

NAAC Accredited 'A' Grade Institution (Affiliated to Mahatma Gandhi University, Kottayam) Thodupuzha East, Idukki, Kerala – 685 585, India

### **CERTIFICATE**



#### 28. Certificate Course on Capital Market



#### 29. Value-added Course on Total Quality Management



#### **30.** Value-added Course on Digital Marketing

| þ | Phone: (04862) 229797, 222686<br>Fax: (04862) 229797<br>Website: www.newmancollege.ac.in |                                                                                                                                                             | Admission    | 1 No                  |   |
|---|------------------------------------------------------------------------------------------|-------------------------------------------------------------------------------------------------------------------------------------------------------------|--------------|-----------------------|---|
|   | (Affilia<br>Thodu