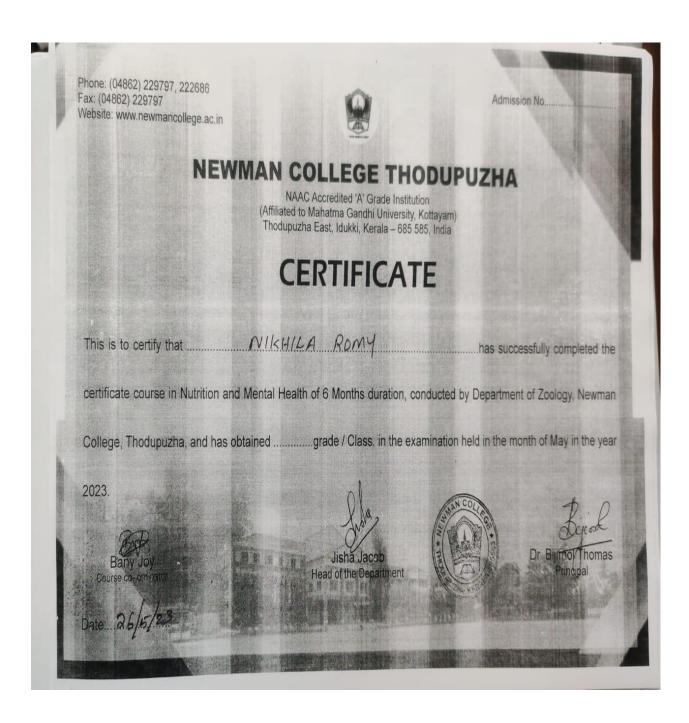

HU

Asst. Prof Department of Statistics

MS. JULIA MACKOLIL

Head, Department of Psychology

Byink

DR. BIJIMOL THOMAS

Principal

#### 21. Value added Course in Mental Status Examination

### **NEWMAN COLLEGE, THODUPUZHA**



DEPARTMENT OF PSYCHOLOGY

Certificate Of Completion

This is to certify that

## **ASWATHY BINU**

of B.Sc. Psychology has successfully completed the 30 hour certificate course on 'Introduction to Mental Status Examination' offered by the Department of Psychology,

Newman College, Thodupuzha.

MS. FEMILIN DAVIS

MS. JULIA MACKOLIL

DR. BIJIMOL THOMAS

Principal

Asst. Prof Department of Psychology

Head, Department of Psychology

#### 22. Certificate Course on Field Entomology



Newman College, Thodupuzha

#### 23. Certificate Course on Nutrition and Mental Health



# 24. Certificate Course on Research Methodology: A Practical Approach

# **NEWMAN COLLEGE THODUPUZHA**

NAAC Accredited 'A' Grade Institution (Affiliated to Mahatma Gandhi University, Kottayam) Thodupuzha East, Idukki, Kerala - 685 585, India www.newmancollege.ac.in I 04862 229797, 222686

# Certificate

This is to certify that \_\_\_\_\_Aarsha Theres Shaju \_\_\_\_Admission No.\_\_\_5001 \_\_\_has successfully completed

the Certificate Course on Research Methodology - A Practical Approach of 30 hours duration conducted by the Postgraduate Department of Commerce, Newman College, Thodupuzha and has

obtained ........ grade, in the examination held in the month of December 2022.

Course co-ordinator

Head of the Department Principal

#### 25. Value-added Course on Data Analysis Using MS