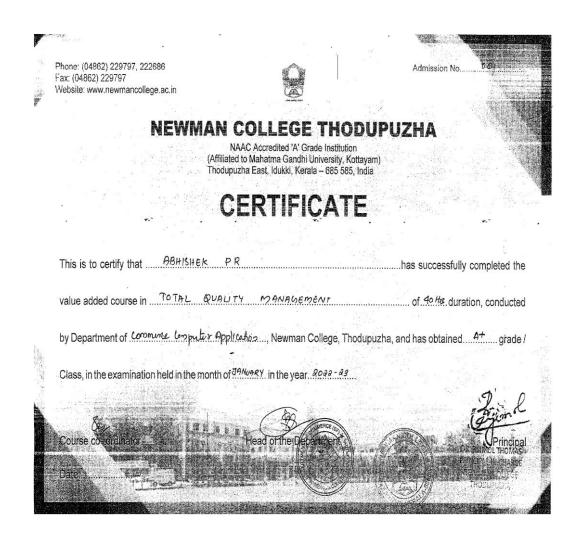

– 685/585, India

#### **CERTIFICATE**

This is to certify that ABEL 58.11 has successfully completed the certificate course in ACCOUNTING WITH TALLY of 5.MGNT.H.duration, conducted by Department of COMMERCE 6F. Newman College, Thodupuzha, and has obtained A. grade /

Class, in the examination held in the month of MARCH in the year. 20.33.

Date: Head of the Department Findings ALM CHARGE NEWMAN COLLEGE THODUPUZHA

#### 27. Value-added Course on Security Analysis





#### Admission No...

#### **NEWMAN COLLEGE THODUPUZHA**

NAAC Accredited 'A' Grade Institution (Affiliated to Mahatma Gandhi University, Kottayam) Thodupuzha East, Idukki, Kerala – 685 585, India

### **CERTIFICATE**



#### 28. Certificate Course on Capital Market



#### 29. Value-added Course on Total Quality Management



#### **30.** Value-added Course on Digital Marketing

| þ | Phone: (04862) 229797, 222686<br>Fax: (04862) 229797<br>Website: www.newmancollege.ac.in |                                                                                                                                                             | Admission    | 1 No                  |   |
|---|------------------------------------------------------------------------------------------|-------------------------------------------------------------------------------------------------------------------------------------------------------------|--------------|-----------------------|---|
|   | (Affilia<br>Thodu                                                                        | COLLEGE THODUPU NAAC Accredited 'A' Grade Instituti