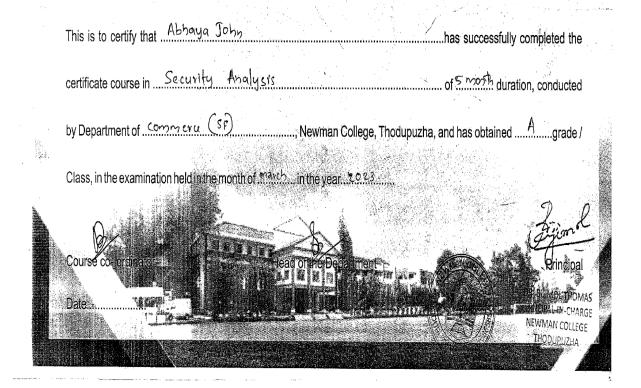

#### 27. Value-added Course on Security Analysis

#### Admission No...

#### **NEWMAN COLLEGE THODUPUZHA**

NAAC Accredited 'A' Grade Institution (Affiliated to Mahatma Gandhi University, Kottayam) Thodupuzha East, Idukki, Kerala – 685 585, India

### **CERTIFICATE**