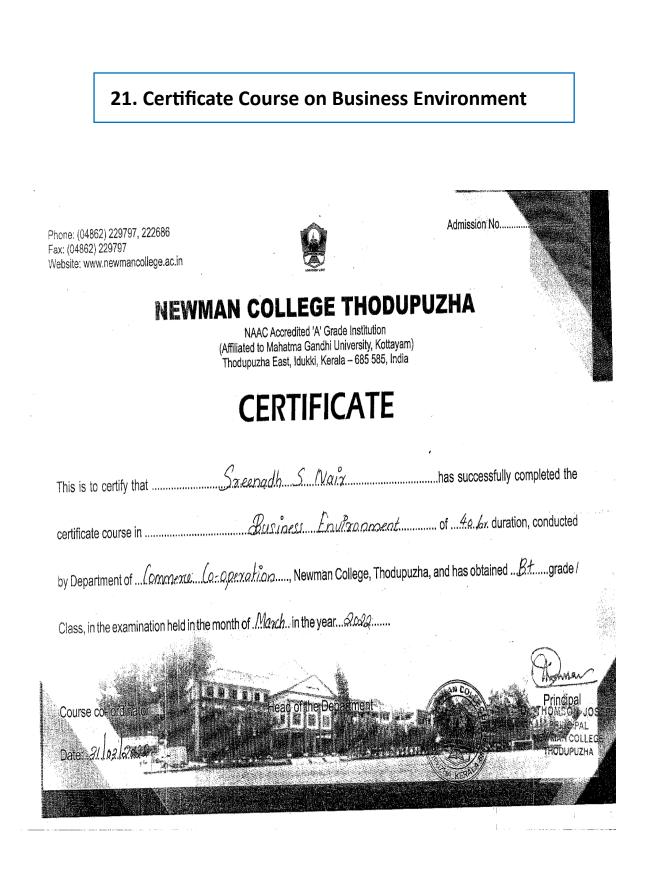

#### **Evidence of Course Completion - Course Completion Certificates**

| Sl. No | Name of the course                                              | Number of     | Refer   |
|--------|-----------------------------------------------------------------|---------------|---------|
|        |                                                                 | students      | page no |
|        |                                                                 | completed the |         |
|        |                                                                 | course        |         |
| 1      | Certificate Course in Social Work                               | 197           | 3       |
| 2      | Certificate Course on Research Methodology                      | 64            | 4 5     |
| 3      | Certificate Course on Functional English                        | 59            |         |
| 4      | Certificate Course on Business English                          | 59            | 6       |
| 5      | Certificate Course in Functional English                        | 58            | 7       |
| 6      | Certificate Course in Basic Informatics                         | 57            | 8       |
| 7      | Certificate course: DTP in Malayalam                            | 52            | 9       |
| 8      | Certificate Course on Ecologically Friendly Tourism and Eco     |               | 10      |
|        | system Conservation                                             | 22            |         |
| 9      | UGC sponsored Career oriented Addon Course on Plant Tissue      |               | 11      |
|        | Culture                                                         | 24            |         |
| 10     | Certificate Course on Basic Scientific Tools for Chemistry      | 38            | 12      |
| 11     | Certificate Course on Data Analytics Using R                    | 30            | 13      |
| 12     | Add on Course on Electronic Equipment Maintenance               | 47            | 14      |
| 13     | Value added Course on Conservation of Natural Resources         | 33            | 15      |
| 14     | Certificate Course: Python For Research Data Analysis           | 13            | 16      |
| 15     | Certificate Course on Analysis Techniques                       | 18            | 17      |
| 16     | Certificate Course on Introduction to Excel                     | 17            | 18      |
| 17     | Certificate Course in Microbes as Bio fertilizers               | 42            | 19      |
| 18     | Certificate Course - Research Methodology: A Practical approach | 92            | 20      |
| 19     | Certificate Course on Tourism Management                        | 140           | 21      |
| 20     | Certificate Course on Basics of Stock Market                    | 144           | 22      |
| 21     | Certificate Course on Business Environment                      | 146           | 23      |