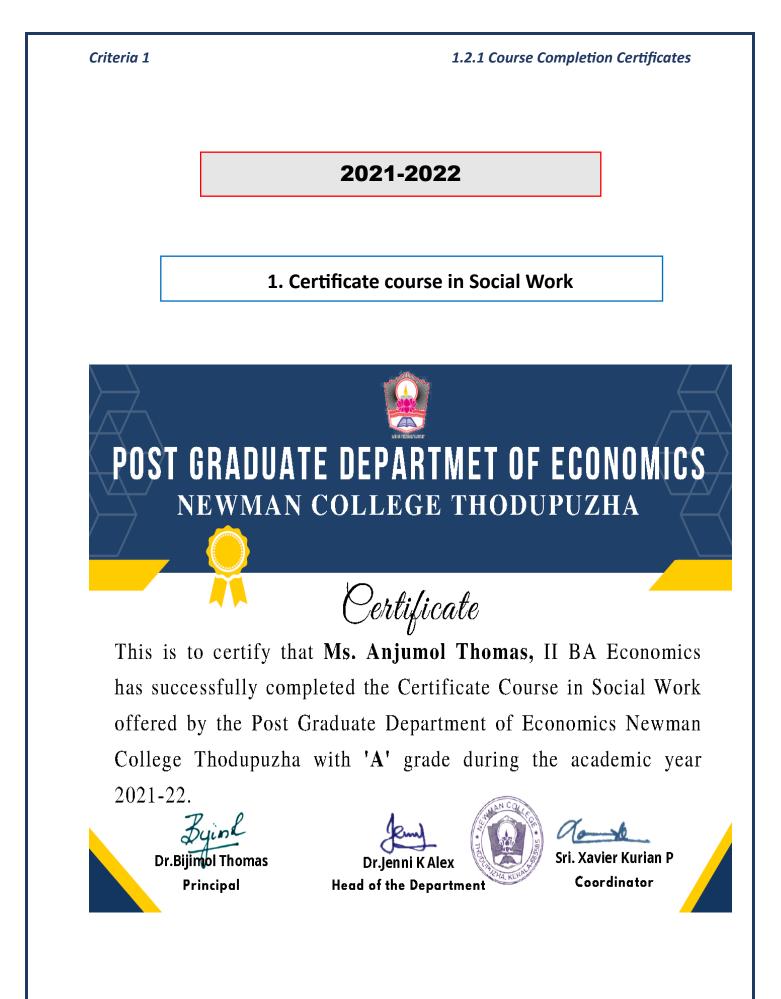

#### List of Courses for 2021-2022

#### **Evidence of Course Completion - Course Completion Certificates**

| Sl. No | Name of the course                                              | Number of     | Refer   |
|--------|-----------------------------------------------------------------|---------------|---------|
|        |                                                                 | students      | page no |
|        |                                                                 | completed the |         |
|        |                                                                 | course        |         |
| 1      | Certificate Course in Social Work                               | 197           | 3       |
| 2      | Certificate Course on Research Methodology                      | 64            | 4 5     |
| 3      | Certificate Course on Functional English                        | 59            |         |
| 4      | Certificate Course on Business English                          | 59            | 6       |
| 5      | Certificate Course in Functional English                        | 58            | 7       |
| 6      | Certificate Course in Basic Informatics                         | 57            | 8       |
| 7      | Certificate course: DTP in Malayalam                            | 52            | 9       |
| 8      | Certificate Course on Ecologically Friendly Tourism and Eco     |               | 10      |
|        | system Conservation                                             | 22            |         |
| 9      | UGC sponsored Career oriented Addon Course on Plant Tissue      |               | 11      |
|        | Culture                                                         | 24            |         |
| 10     | Certificate Course on Basic Scientific Tools for Chemistry      | 38            | 12      |
| 11     | Certificate Course on Data Analytics Using R                    | 30            | 13      |
| 12     | Add on Course on Electronic Equipment Maintenance               | 47            | 14      |
| 13     | Value added Course on Conservation of Natural Resources         | 33            | 15      |
| 14     | Certificate Course: Python For Research Data Analysis           | 13            | 16      |
| 15     | Certificate Course on Analysis Techniques                       | 18            | 17      |
| 16     | Certificate Course on Introduction to Excel                     | 17            | 18      |
| 17     | Certificate Course in Microbes as Bio fertilizers               | 42            | 19      |
| 18     | Certificate Course - Research Methodology: A Practical approach | 92            | 20      |
| 19     | Certificate Course on Tourism Management                        | 140           | 21      |
| 20     | Certificate Course on Basics of Stock Market                    | 144           | 22      |
| 21     | Certificate Course on Business Environment                      | 146           | 23      |