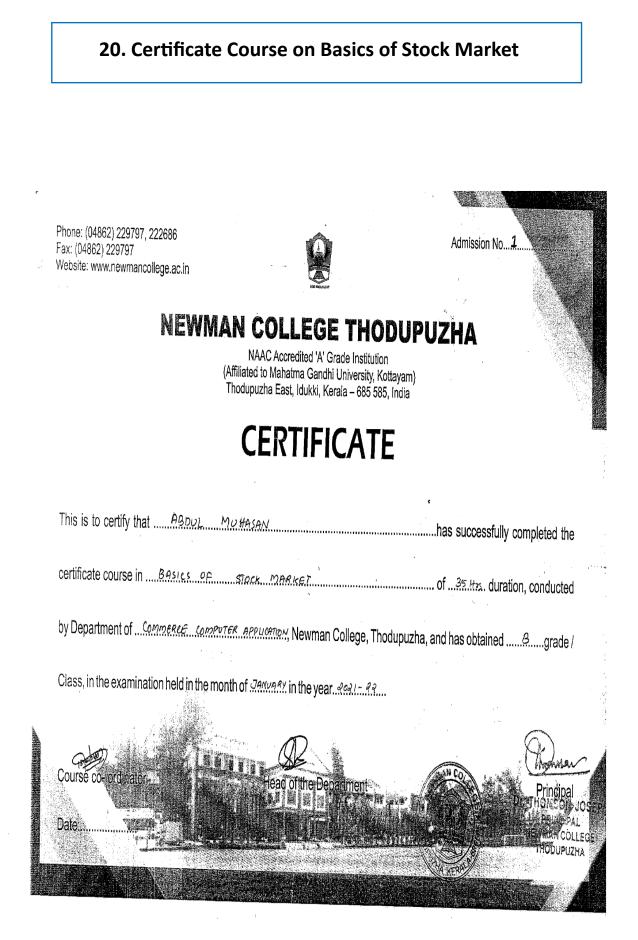

#### **Evidence of Course Completion - Course Completion Certificates**

| Sl. No | Name of the course                                              | Number of     | Refer   |
|--------|-----------------------------------------------------------------|---------------|---------|
|        |                                                                 | students      | page no |
|        |                                                                 | completed the |         |
|        |                                                                 | course        |         |
| 1      | Certificate Course in Social Work                               | 197           | 3       |
| 2      | Certificate Course on Research Methodology                      | 64            | 4 5     |
| 3      | Certificate Course on Functional English                        | 59            |         |
| 4      | Certificate Course on Business English                          | 59            | 6       |
| 5      | Certificate Course in Functional English                        | 58            | 7       |
| 6      | Certificate Course in Basic Informatics                         | 57            | 8       |
| 7      | Certificate course: DTP in Malayalam                            | 52            | 9       |
| 8      | Certificate Course on Ecologically Friendly Tourism and Eco     |               | 10      |
|        | system Conservation                                             | 22            |         |
| 9      | UGC sponsored Career oriented Addon Course on Plant Tissue      |               | 11      |
|        | Culture                                                         | 24            |         |
| 10     | Certificate Course on Basic Scientific Tools for Chemistry      | 38            | 12      |
| 11     | Certificate Course on Data Analytics Using R                    | 30            | 13      |
| 12     | Add on Course on Electronic Equipment Maintenance               | 47            | 14      |
| 13     | Value added Course on Conservation of Natural Resources         | 33            | 15      |
| 14     | Certificate Course: Python For Research Data Analysis           | 13            | 16      |
| 15     | Certificate Course on Analysis Techniques                       | 18            | 17      |
| 16     | Certificate Course on Introduction to Excel                     | 17            | 18      |
| 17     | Certificate Course in Microbes as Bio fertilizers               | 42            | 19      |
| 18     | Certificate Course - Research Methodology: A Practical approach | 92            | 20      |
| 19     | Certificate Course on Tourism Management                        | 140           | 21      |
| 20     | Certificate Course on Basics of Stock Market                    | 144           | 22      |
| 21     | Certificate Course on Business Environment                      | 146           | 23      |