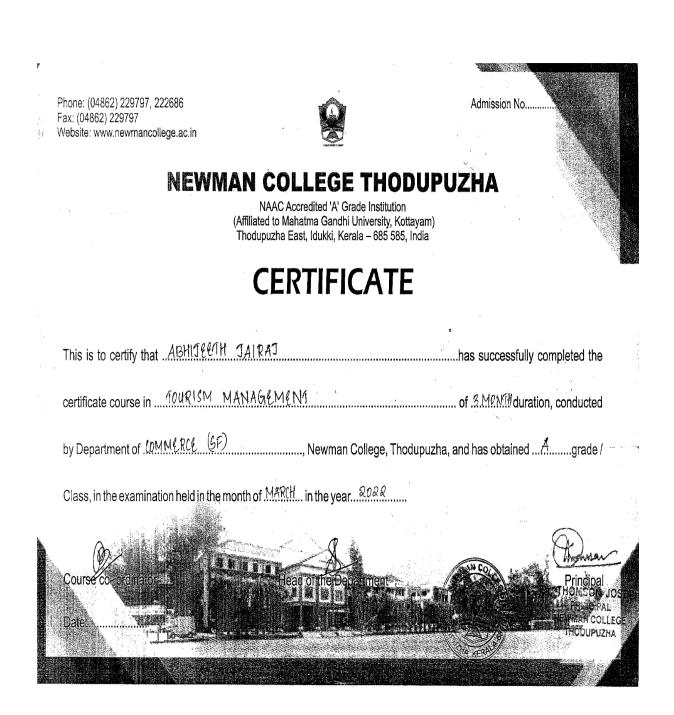

|                                               |                                 |

# 18. Certificate Course Research Methodology: A Practical Approach

Phone: (04862) 229797, 222686 Admission No Fax: (04862) 229797 Website: www.newmancollege.ac.in **NEWMAN COLLEGE THODUPUZHA** NAAC Accredited 'A' Grade Institution (Affiliated to Mahatma Gandhi University, Kottayam) Thodupuzha East, Idukki, Keraia - 685 585, India CERTIFICATE This is to certify that Abiya Thomas has successfully completed the certificate course in Research Methodology 2. of 30/45 duration, conducted Class, in the examination held in the month on Marken in the year. 2002 Course co- ordinator Head of the Departmen Date?

# 19. Certificate course on Tourism Management