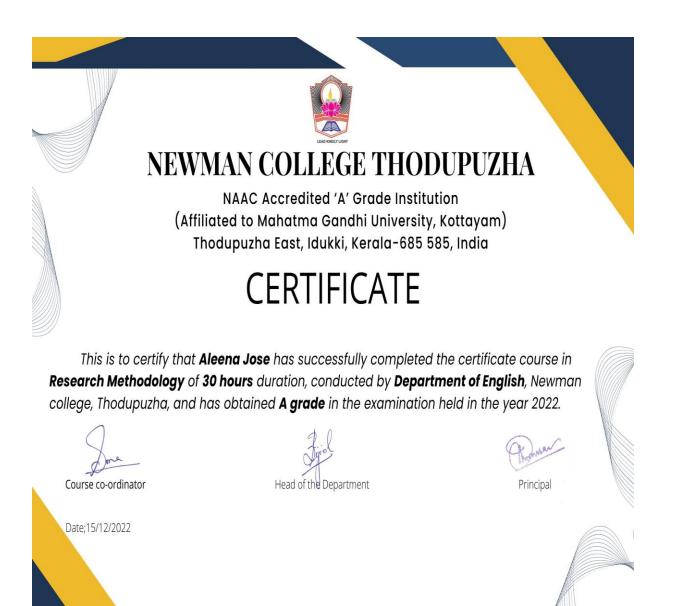

| Certificate Course on Analysis Techniques                       | 18            | 17      |
| 16     | Certificate Course on Introduction to Excel                     | 17            | 18      |
| 17     | Certificate Course in Microbes as Bio fertilizers               | 42            | 19      |
| 18     | Certificate Course - Research Methodology: A Practical approach | 92            | 20      |
| 19     | Certificate Course on Tourism Management                        | 140           | 21      |
| 20     | Certificate Course on Basics of Stock Market                    | 144           | 22      |
| 21     | Certificate Course on Business Environment                      | 146           | 23      |

#### List of Courses for 2021-2022



# 2. Certificate Course on Research Methodology



# 3. Certificate Course on Functional English



# 4. Certificate Course on Business English



# NEWMAN COLLEGE THODUPUZHA

NAAC Accredited 'A' Grade Institution (Affiliated to Mahatma Gandhi University, Kottayam) Thodupuzha East, Idukki, Kerala-685 585, India

# CERTIFICATE

This is to certify that **Akshay Santhosh** has successfully completed the certificate course in **Business English** of **30 hours** duration, conducted by **Department of English**, Newman college, Thodupuzha, and has obtained **A grade** in the examination held in the year 2022.



Date;15/12/2022

Head of the Department

Principal

## 5. Certificate Course in Functional English



# NEWMAN COLLEGE THODUPUZHA

NAAC Accredited 'A' Grade Institution Affiliated to Mahatma Gandhi University, Kottayam Thodupuzha East