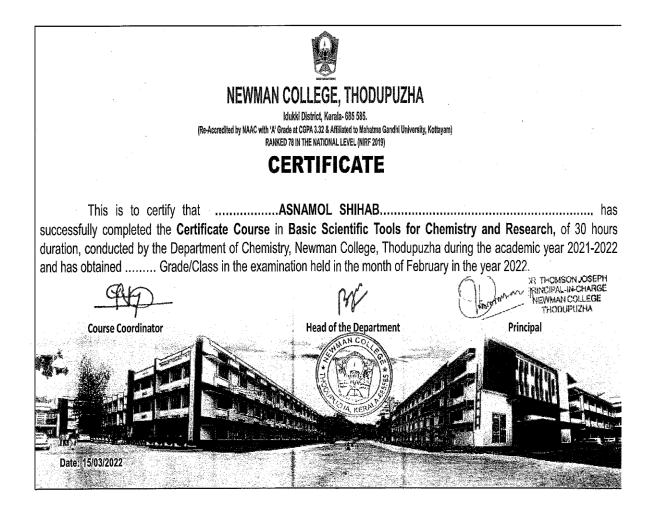

ncollege.ac.in



NEWMAN COLLEGE THODUPUZHA

NAAC Accredited 'A' Grade Institution Affiliated to Mahatma Gandhi University, Kottayam Thodupuzha East, Idukki, Kerala-685585,India

#### CERTIFICATE OF PARTICIPATION

This is to certify that. ANITTA GEORGE has successfully completed the thirty hour certificate course on "ECOLOGICALLY FRIENDLY TOURISM AND ECOSYSTEM CONSERVATION" conducted by the Department of Botany and Biotechnology, Newman College, Thodupuzha. Examinations were conducted both in theory and practical and she or he has secured 80 marks.

Darkal

Dr. Mariat George Course co-ordinator

Anhang

**Dr. Saju Abraham** Head of the Department

Dr. Bijim ol Thomas Principal



# 9. Addon Course on Plant Tissue Culture



# 10. Certificate Course on Basic Scientific tools for Chemistry



# 11. Certificate Course on Data Analytics Using R



# 12. Add on Course on Electronic Equipment Maintenance



## 13. Value-added Course on Conservation of Natural Resources

NEWMAN COLLEGE, THODUPUZHA AFFILIATED TO MG UNIVERSITY REACCREDITED WITH 'A' GRADE BY NAAC Certificate THIS IS TO CERTIFY THAT Arjun R Nadh OF NEWMAN COLLEGE, THODUPUZHA HAS SUCCESSFULLY COMPLETED 'CONSERVATION OF NATURAL RESOURCES' , A VALUE ADDED COURSE OF THIRTY HOURS, ORGANIZED BY THE RESEARCH AND POSTGRADUATE DEPARTMENT OF PHYSICS, NEWMAN COLLEGE, THODUPUZHA, KERALA DURING 2021-2022. bound Dr. Aloysius Sabu N. Dr.Beena Mary John Dr. Thomson Joseph Road of the Department Coordinator Principal 30/03/2022

# 14. Certificate Course Python for Research Data Analysis



# **15. Certificate Course on Analysis Techni