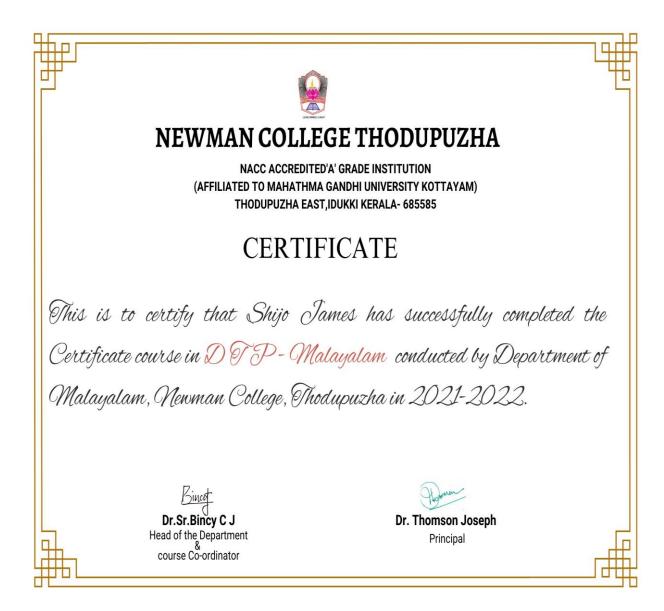

India

# CERTIFICATE

This is to certify that **Jithendra M. Rajesh** has successfully completed the certificate course **'Functional English**' offered by the Department of Communicative English, Newman College Thodupuzha during the year 2021-2022

Prof. P A John Head of the Department

Ms. Sherin Varghese Course Coordinator

Dr Thompson Joseph Principal

1.2.1 Course Completion Certificates

# **6.** Certificate Course in Basic Informatics





This is to certify that Ms. Aleena Baby, II BA History has successfully completed the Certificate Course in 'Basic Informatics' offered by the Department of History, Newman College Thodupuzha with 'A' grade during the academic year 2021-22.

Buind Dr.Bijimol Thomas Principal



Dr. Krishnakumar M.V. Head of the Department

# 7. DTP in Malayalam



# 8. Certificate Course on Ecologically Friendly Tourism and

### **Eco system Conservation**

Phone: 04862 229797, 222686 Fax: 04862 229797 www.newmancollege.ac.in



NEWMAN COLLEGE THODUPUZHA

NAAC Accredited 'A' Grade Institution Affiliated to Mahatma Gandhi University, Kottayam Thodupuzha East, Idukki, Kerala-685585,India

#### CERTIFICATE OF PARTICIPATION

This is to certify that. ANITTA GEORGE has successfully completed the thirty hour certificate course on "ECOLOGICALLY FRIENDLY TOURISM AND ECOSYSTEM CONSERVATION" conducted by the Department of Botany and Biotechnology, Newman College, Thodupuzha. Examinations were conducted both in theory and practical and she or he has secured 80 marks.

Darkal

Dr. Mariat George Course co-ordinator

Anhang

**Dr. Saju Abraham** Head of the Depa