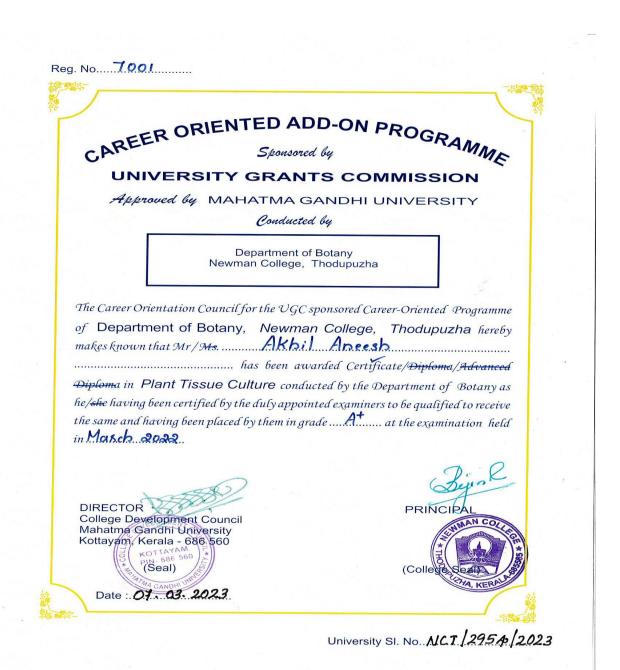

servation**

Phone: 04862 229797, 222686 Fax: 04862 229797 www.newmancollege.ac.in



NEWMAN COLLEGE THODUPUZHA

NAAC Accredited 'A' Grade Institution Affiliated to Mahatma Gandhi University, Kottayam Thodupuzha East, Idukki, Kerala-685585,India

#### CERTIFICATE OF PARTICIPATION

This is to certify that. ANITTA GEORGE has successfully completed the thirty hour certificate course on "ECOLOGICALLY FRIENDLY TOURISM AND ECOSYSTEM CONSERVATION" conducted by the Department of Botany and Biotechnology, Newman College, Thodupuzha. Examinations were conducted both in theory and practical and she or he has secured 80 marks.

Darkal

Dr. Mariat George Course co-ordinator

Anhang

**Dr. Saju Abraham** Head of the Department

Dr. Bijim ol Thomas Principal



# 9. Addon Course on Plant Tissue Culture



# 10. Certificate Course on Basic Scientific tools for Chemistry



# 11. Certificate Course on Data Analytics Using R



# 12. Add on Course on Electronic Equipment Maintenance



## 13. Value-added Course on Conservation of Natural Resources

NEWMAN COLLEGE, THODUPUZHA AFFILIATED TO MG UNIVERSITY REACCREDITED WITH 'A' GRADE BY NAAC Certificate THIS IS TO CERTIFY THAT Arjun R Nadh OF NEWMAN COLLEGE, THODUPUZHA HAS SUCCESSFULLY COMPLETED 'CONSERVATION OF NATURAL RESOURCES' , A VALUE ADDED COURSE OF THIRTY HOURS, ORGANIZED BY THE RESEARCH AND POSTGRADUATE DEPARTMENT OF PHYSICS, NEWMAN COLLEGE, THODUPUZHA, KERALA DURING 2021-2022. bound Dr. Aloysius Sabu N. Dr.Beena Mary John Dr. Thomson Joseph Road of the Department Coordinator Principal 30/03/2022

# 14. Certificate Course Python for Res