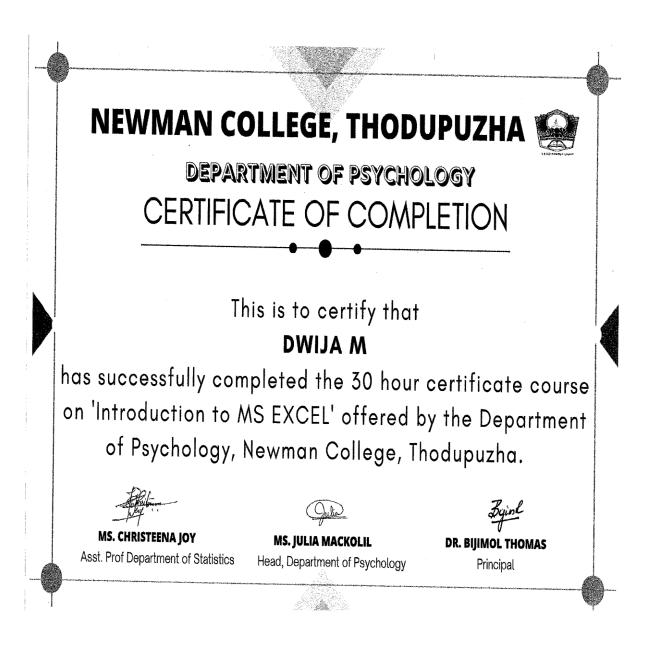

Add on Course on Electronic Equipment Maintenance



## 13. Value-added Course on Conservation of Natural Resources

NEWMAN COLLEGE, THODUPUZHA AFFILIATED TO MG UNIVERSITY REACCREDITED WITH 'A' GRADE BY NAAC Certificate THIS IS TO CERTIFY THAT Arjun R Nadh OF NEWMAN COLLEGE, THODUPUZHA HAS SUCCESSFULLY COMPLETED 'CONSERVATION OF NATURAL RESOURCES' , A VALUE ADDED COURSE OF THIRTY HOURS, ORGANIZED BY THE RESEARCH AND POSTGRADUATE DEPARTMENT OF PHYSICS, NEWMAN COLLEGE, THODUPUZHA, KERALA DURING 2021-2022. bound Dr. Aloysius Sabu N. Dr.Beena Mary John Dr. Thomson Joseph Road of the Department Coordinator Principal 30/03/2022

# 14. Certificate Course Python for Research Data Analysis



# **15. Certificate Course on Analysis Techniques**



# 16. Certificate Course on Introduction to Excel



# **17. Certificate Course in Microbes as Biofertilizers**

| Phone: (04862) 229797, 222686<br>Fax: (04862) 229797<br>Website: www.newmancollege.ac.in | •                                                                                                                               | Admiss                                        | ion No                          |
|------------------------------------------------------------------------------------------|---------------------------------------------------------------------------------------------------------------------------------|-----------------------------------------------|---------------------------------|
|                                                                                          | AN COLLEGE TH<br>NAAC Accredited 'A