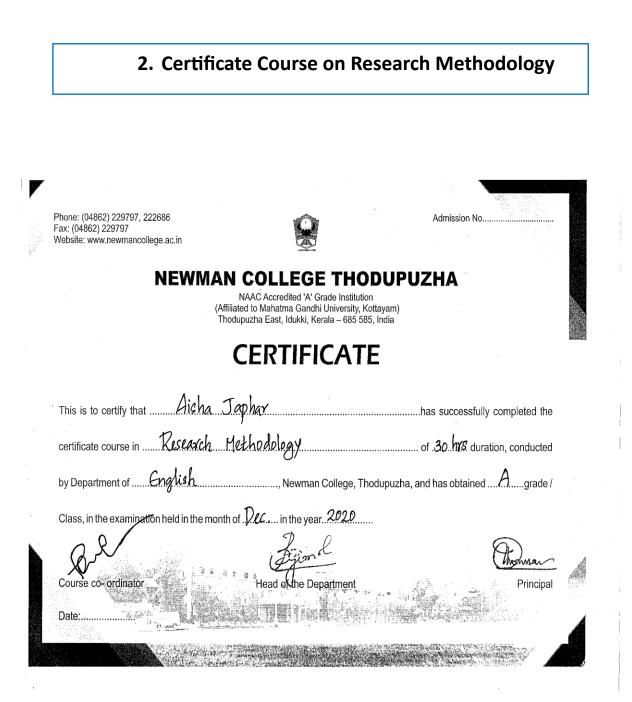

#### **Evidence of Course Completion - Course Completion Certificates**

| Sl. No | Name of the course                                          | Number of<br>students<br>completed the          | Refer<br>page no |
|--------|-------------------------------------------------------------|-------------------------------------------------|------------------|
|        |                                                             |                                                 |                  |
|        |                                                             |                                                 |                  |
|        | 1                                                           | Certificate Course in Human Resource Management | 49               |
| 2      | Certificate Course on Research Methodology                  | 62                                              | 4                |
| 3      | Certificate Course on Business English                      | 64                                              | 5                |
| 4      | Certificate Course on English for Communication             | 63                                              | 6                |
| 5      | Certificate Course in English for Journalism                | 67                                              | 7                |
| 6      | Certificate Course: Introduction to Museums and Museology   | 51                                              | 8                |
| 7      | Certificate Course on Educational Psycology                 | 55                                              | 9                |
| 8      | Certificate Course : DTP in Malayalam and English           | 49                                              | 10               |
| 9      | Certificate Course on Floriculture Management               | 28                                              | 11               |
| 10     | UGC sponsored career oriented Add on Course on Plant Tissue |                                                 | 12               |
|        | Culture                                                     | 27                                              |                  |
| 11     | Certificate Course on Analytical Techniques (Applied) in    |                                                 | 13               |
|        | Chemistry                                                   | 58                                              |                  |
| 12     | Certificate Course on Programming in Python                 | 42                                              | 14               |
| 13     | Certificate Course on Python for Scientific Computing       | 22                                              | 15               |
| 14     | Certificate Course on Aquarium Management                   | 32                                              | 16               |
| 15     | Certificate Course on Field Entomology                      | 39                                              | 17               |
| 16     | Certificate Course on Computerised Accounting and Taxation  | 27                                              | 18               |
| 17     | Certificate Course on Health Care Management                | 140                                             | 19               |
| 18     | Certificate Course on E Commerce                            | 143                                             | 20               |
| 19     | Certificate Course on Human Resource Management             | 144                                             | 22               |