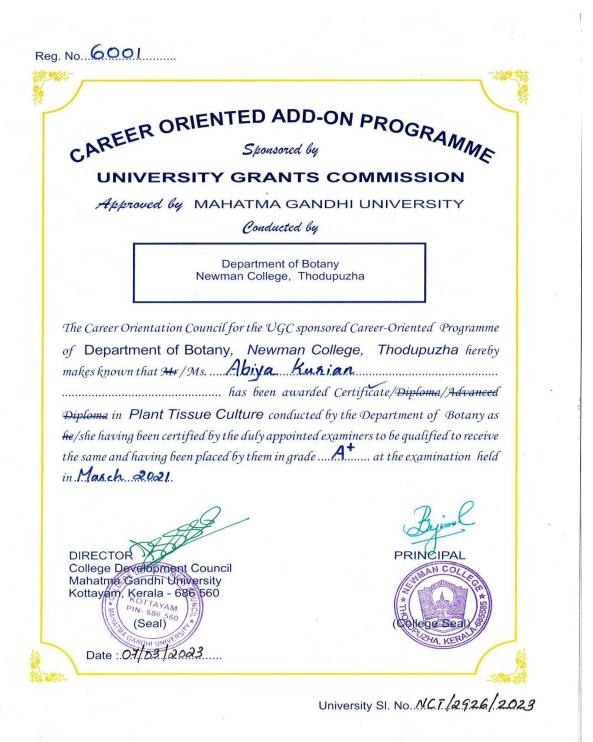

yalam, Newman College, Thodupuzha in 2020-                                                                         |                                 |  |  |  |
| 2021.                                                                                                                                |                                 |  |  |  |
| Binet                                                                                                                                | Homen                           |  |  |  |
| Dr.Sr.Bincy C J<br>Head of the Department<br>&<br>course Co-ordinator                                                                | Dr. Thomson Joseph<br>Principal |  |  |  |

9. Certificate Course in Floriculture Management



### 10. Add on Course on Plant Tissue Culture





### 12. Certificate Course on Programming in Python





### 14. Certificate Course on Aquarium Management

Phone: (04862) 229797, 222686 Admission No. Fax: (04862) 229797 Website: www.newmancollege.ac.in NEWMAN COLLEGE THODUP NAAC Accredited 'A' Grade Institution (Affiilated to Mahatma Gandhi University, Kottayam) Thodupuzha East, Idukki, Kerala - 685 585, India CERTIFICATE This is to certify that .....has successfully completed the certificate course in Aquarium Management of six months duration, conducted by Department of Zoology, Newman College, Thodupuzha, and has obtained ......grade / Class, in the examination held in the month of February in the year 2021. Bany Joy Jisha Jacob Dr. Thomson Joseph Course co- ordinator Head of the Department Principal Date: 23 0

### **15. Certifi