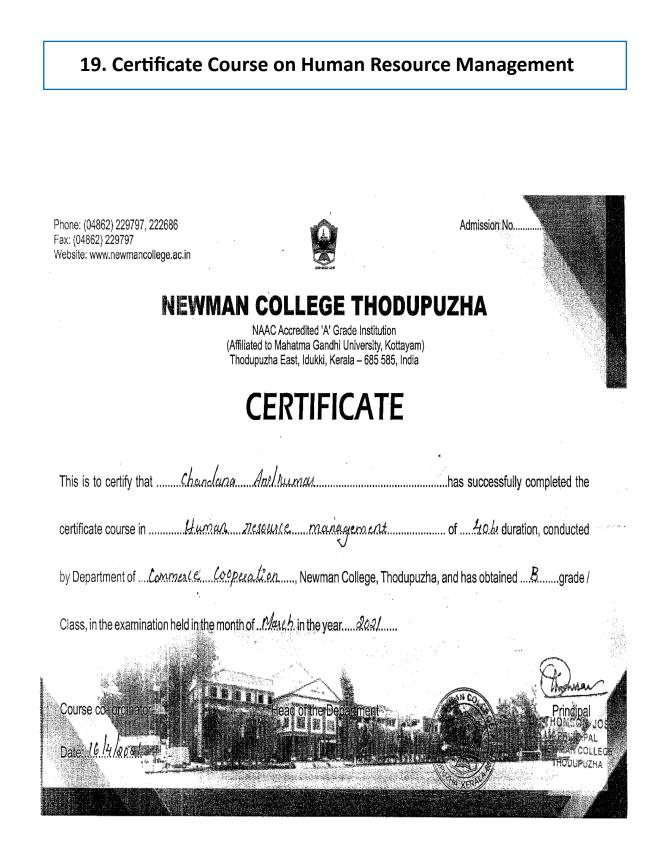

#### **Evidence of Course Completion - Course Completion Certificates**

| Sl. No | Name of the course                                          | Number of<br>students<br>completed the          | Refer<br>page no |
|--------|-------------------------------------------------------------|-------------------------------------------------|------------------|
|        |                                                             |                                                 |                  |
|        |                                                             |                                                 |                  |
|        | 1                                                           | Certificate Course in Human Resource Management | 49               |
| 2      | Certificate Course on Research Methodology                  | 62                                              | 4                |
| 3      | Certificate Course on Business English                      | 64                                              | 5                |
| 4      | Certificate Course on English for Communication             | 63                                              | 6                |
| 5      | Certificate Course in English for Journalism                | 67                                              | 7                |
| 6      | Certificate Course: Introduction to Museums and Museology   | 51                                              | 8                |
| 7      | Certificate Course on Educational Psycology                 | 55                                              | 9                |
| 8      | Certificate Course : DTP in Malayalam and English           | 49                                              | 10               |
| 9      | Certificate Course on Floriculture Management               | 28                                              | 11               |
| 10     | UGC sponsored career oriented Add on Course on Plant Tissue |                                                 | 12               |
|        | Culture                                                     | 27                                              |                  |
| 11     | Certificate Course on Analytical Techniques (Applied) in    |                                                 | 13               |
|        | Chemistry                                                   | 58                                              |                  |
| 12     | Certificate Course on Programming in Python                 | 42                                              | 14               |
| 13     | Certificate Course on Python for Scientific Computing       | 22                                              | 15               |
| 14     | Certificate Course on Aquarium Management                   | 32                                              | 16               |
| 15     | Certificate Course on Field Entomology                      | 39                                              | 17               |
| 16     | Certificate Course on Computerised Accounting and Taxation  | 27                                              | 18               |
| 17     | Certificate Course on Health Care Management                | 140                                             | 19               |
| 18     | Certificate Course on E Commerce                            | 143                                             | 20               |
| 19     | Certificate Course on Human Resource Management             | 144                                             | 22               |

### 1. Certificate Course in Human Resource Management