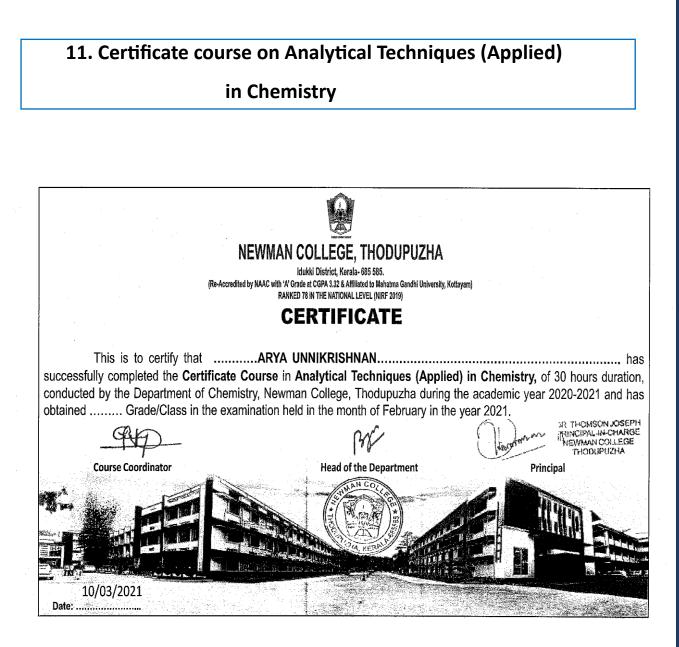

lam, Newman College, Thodupuzha in 2020-                                                                         |                                 |  |  |  |
| 2021.                                                                                                                                |                                 |  |  |  |
| Binet                                                                                                                                | Homen                           |  |  |  |
| Dr.Sr.Bincy C J<br>Head of the Department<br>&<br>course Co-ordinator                                                                | Dr. Thomson Joseph<br>Principal |  |  |  |

9. Certificate Course in Floriculture Management



### 10. Add on Course on Plant Tissue Culture





### 12. Certificate Course on Programming in Python





### 14. Certificate Course on Aquarium Management

Phone: (04862) 229797, 222686 Admission No. Fax: (04862) 229797 Website: www.newmancollege.ac.in NEWMAN COLLEGE THODUP NAAC Accredited 'A' Grade Institution (Affiilated to Mahatma Gandhi University, Kottayam) Thodupuzha East, Idukki, Kerala - 685 585, India CERTIFICATE This is to certify that .....has successfully completed the certificate course in Aquarium Management of six months duration, conducted by Department of Zoology, Newman College, Thodupuzha, and has obtained ......grade / Class, in the examination held in the month of February in the year 2021. Bany Joy Jisha Jacob Dr. Thomson Joseph Course co- ordinator Head of the Department Principal Date: 23 0

### **15. Certifica