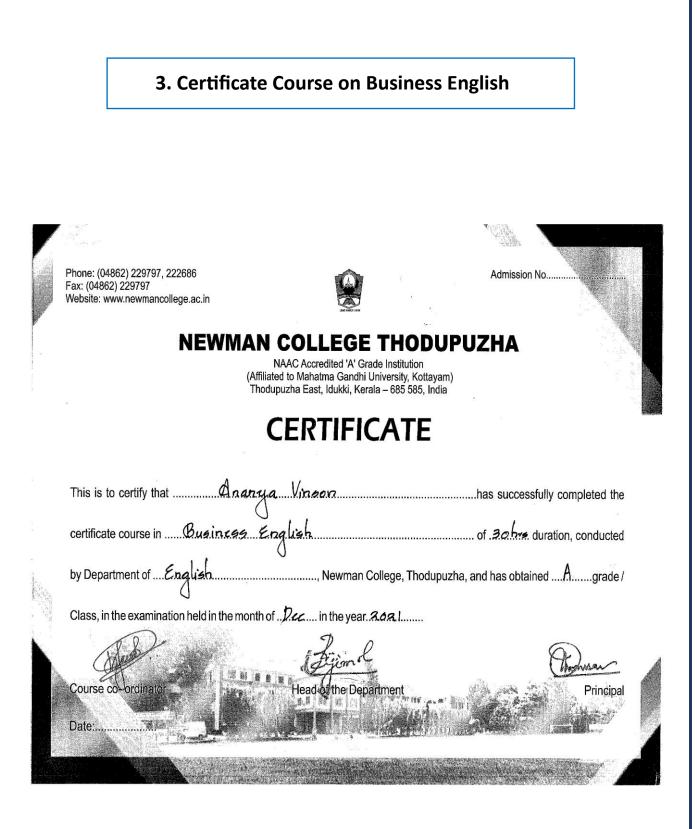

#### **Evidence of Course Completion - Course Completion Certificates**

| Sl. No | Name of the course                                          | Number of<br>students<br>completed the          | Refer<br>page no |
|--------|-------------------------------------------------------------|-------------------------------------------------|------------------|
|        |                                                             |                                                 |                  |
|        |                                                             |                                                 |                  |
|        | 1                                                           | Certificate Course in Human Resource Management | 49               |
| 2      | Certificate Course on Research Methodology                  | 62                                              | 4                |
| 3      | Certificate Course on Business English                      | 64                                              | 5                |
| 4      | Certificate Course on English for Communication             | 63                                              | 6                |
| 5      | Certificate Course in English for Journalism                | 67                                              | 7                |
| 6      | Certificate Course: Introduction to Museums and Museology   | 51                                              | 8                |
| 7      | Certificate Course on Educational Psycology                 | 55                                              | 9                |
| 8      | Certificate Course : DTP in Malayalam and English           | 49                                              | 10               |
| 9      | Certificate Course on Floriculture Management               | 28                                              | 11               |
| 10     | UGC sponsored career oriented Add on Course on Plant Tissue |                                                 | 12               |
|        | Culture                                                     | 27                                              |                  |
| 11     | Certificate Course on Analytical Techniques (Applied) in    |                                                 | 13               |
|        | Chemistry                                                   | 58                                              |                  |
| 12     | Certificate Course on Programming in Python                 | 42                                              | 14               |
| 13     | Certificate Course on Python for Scientific Computing       | 22                                              | 15               |
| 14     | Certificate Course on Aquarium Management                   | 32                                              | 16               |
| 15     | Certificate Course on Field Entomology                      | 39                                              | 17               |
| 16     | Certificate Course on Computerised Accounting and Taxation  | 27                                              | 18               |
| 17     | Certificate Course on Health Care Management                | 140                                             | 19               |
| 18     | Certificate Course on E Commerce                            | 143                                             | 20               |
| 19     | Certificate Course on Human Resource Management             | 144                                             | 22               |