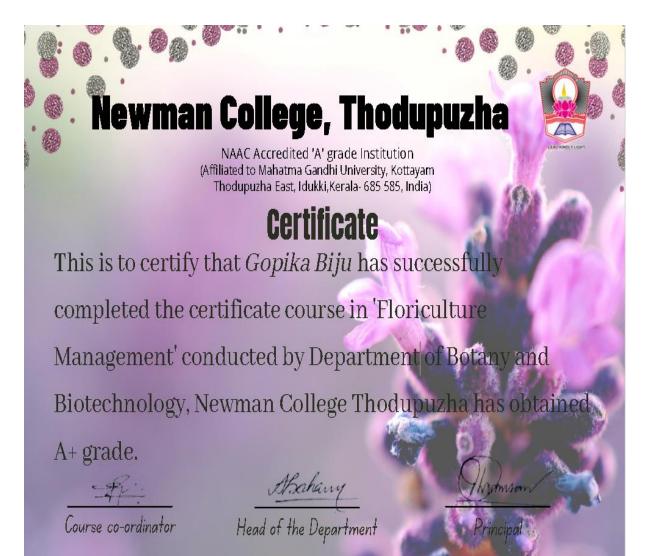

|  |  |  |
| Department of Malayalam, Newman College, Thodupuzha in 2020-                                                                         |                                 |  |  |  |
| 2021.                                                                                                                                |                                 |  |  |  |
| Binet                                                                                                                                | Homen                           |  |  |  |
| Dr.Sr.Bincy C J<br>Head of the Department<br>&<br>course Co-ordinator                                                                | Dr. Thomson Joseph<br>Principal |  |  |  |

9. Certificate Course in Floriculture Management



### 10. Add on Course on Plant Tissue Culture





### 12. Certificate Course on Programming in Python





### 14. Certificate Course on Aquarium Management

Phone: (04862) 229797, 222686 Admission No. Fax: (04862) 229797 Website: www.newmancollege.ac.in NEWMAN COLLEGE THODUP NAAC Accredited 'A' Grade Institution (Affiilated to Mahatma Gandhi University, Kottayam) Thodupuzha East, Idukki, Kerala - 685 585, India CERTIFICATE This is to certify that .....has successfully completed the certificate course in Aquarium Management of six months duration, conducted by Department of Zoology, Newman College, Thodupuzha, and has obtained ......grade / Class, in the examination held in the month of February in the year 2021. Bany Joy Jisha Jacob Dr. Thomson Joseph Course co- ordinator Head of the D