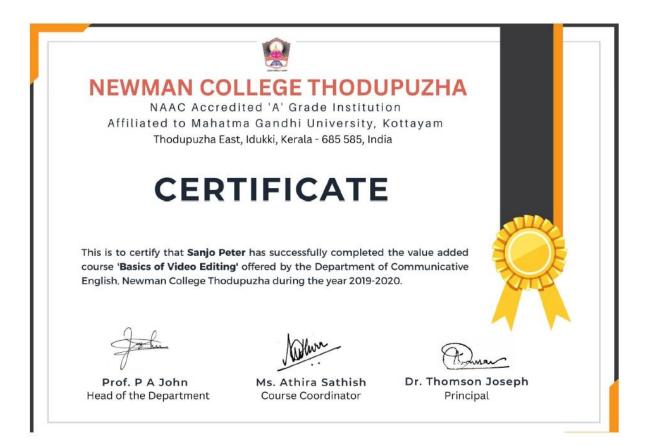

### 18. Value added Course in Basics of Video Editing

# NEWMAN COLLEGE THODUPUZHA

NAAC-accredited A Grade Institution Affiliated to Mahatma Gandhi University Kottayam Thodupuzha East, Idukki, Kerala 685585, India www.newmancollege.ac.in

### CERTIFICATE

This is to certify that Ms. Ammu V. Shaji. has successfully completed the Value added Course in Emvironmental Sustainability. of 30-hour duration conducted by Pastgraduale Department of Economies. and has obtained A. Grade.

**Course Coordinator** 

Head of Department TOF Ed

Date: 1-12-2019...

Principal