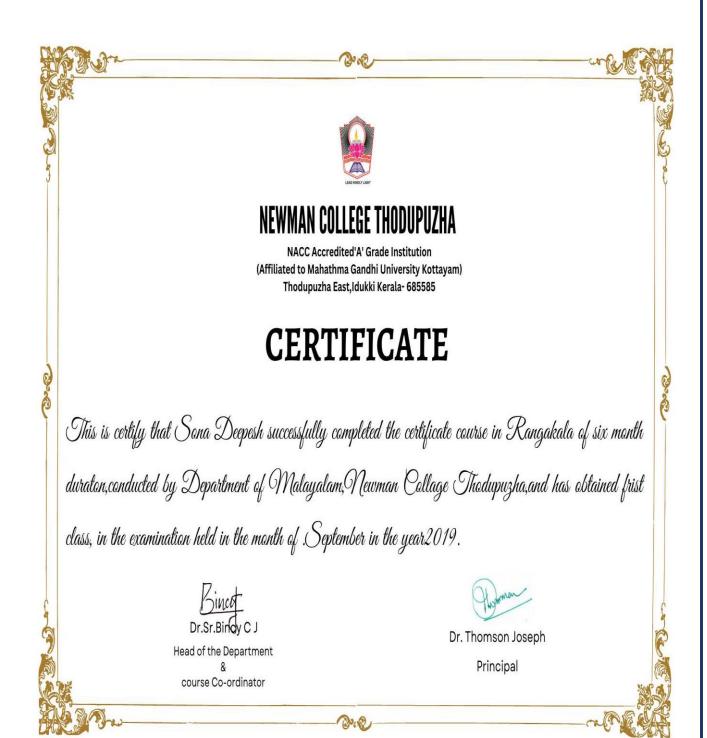

### 6. Certificate Course in Rangakala

### NEWMAN COLLEGE THODUPUZHA

NACC ACCREDITED'A' GRADE INSTITUTION
(AFFILIATED TO MAHATHMA GANDHI UNIVERSITY KOTTAYAM)
THODUPUZHA EAST,IDUKKI KERALA- 685585

### CERTIFICATE

This is to certify that Benciya Benny has successfully completed the Value added course in DFP - Malayalam, conducted by Department of Malayalam, Newman College, Thodupuzha in 2019-2020.