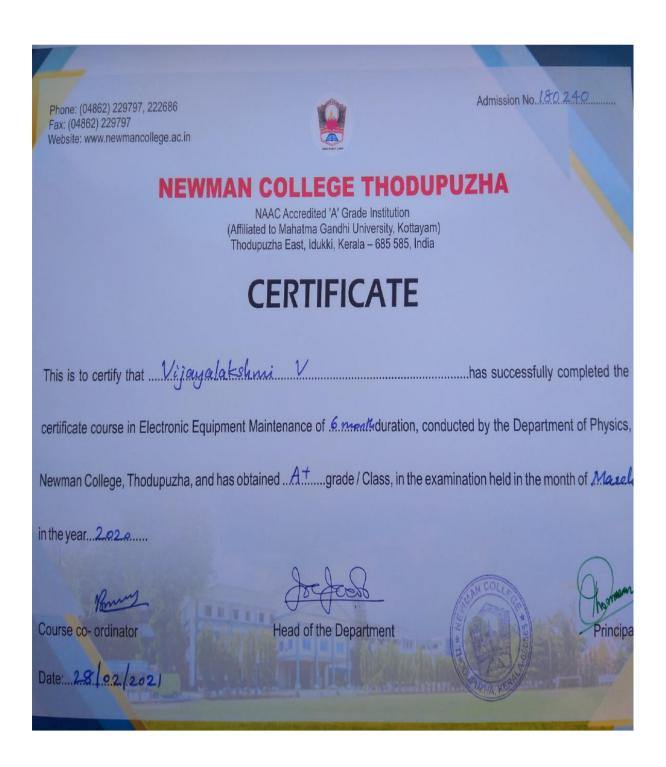

#### 11. Value added Course on Electronic Equipment maintenance

### 12. Certificate Course on Apiculture

Phone: (04862) 229797, 222686 Fax: (04862) 229797 Website: www.newmancollege.ac.in

Admission No.1.70

# NEWMAN COLLEGE THODUPUZHA

NAAC Accredited 'A' Grade Institution (Affiliated to Mahatma Gandhi University, Kottayam) Thodupuzha East, Idukki, Kerala – 685 585, India

| certificate course in Apicultu | re of six months duration, conducted by Depart  | ment of Zoology Newman College                                                                                 |
|--------------------------------|-------------------------------------------------|----------------------------------------------------------------------------------------------------------------|
| Thodupuzha, and has obtained   | dAgrade / Class, in the examination held in the | month of February in the year 2020                                                                             |
| Part of Springer               | O.L                                             | internation to produce the second |
| Bany Joy                       | July July                                       | (Final A)                                                                                                      |
| Ourse co- ordinator            | Jisha Jacob<br>Head of the Department           | Dr. Thomson Joseph<br>Principal                                                                                |
| ate 26/2/2006                  |                                                 |                                                                                                                |