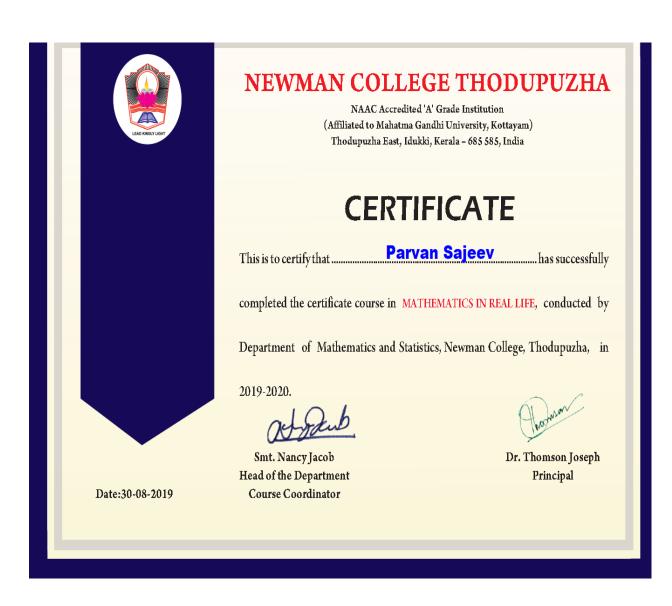

Culture

Reg. No. 4001 CAREER ORIENTED ADD-ON PROGRAMME **UNIVERSITY GRANTS COMMISSION** Approved by MAHATMA GANDHI UNIVERSITY Conducted by Department of Botany Newman College, Thodupuzha The Career Orientation Council for the UGC sponsored Career-Oriented Programme of Department of Botany, Newman College, Thodupuzha hereby makes known that Mx/Ms. Anelna Joseph Diploma in Plant Tissue Culture conducted by the Department of Botany as he/she having been certified by the duly appointed examiners to be qualified to receive the same and having been placed by them in grade .... At the examination held in March 2020 PŘINCIPAL College Development Council Mahatma Gandhi University Kottayam 686 560 College

University SI. No. NC.T/1327/2020

#### 10. Certificate Course on Mathematics in Real Life



#### 11. Value added Course on Electronic Equipment maintenance



### 12. Certificate Course on Apiculture

Phone: (04862) 229797, 222686 Fax: (04862) 229797 Website: www.newmancollege.ac.in



Admission No.1.70

# NEWMAN COLLEGE THODUPUZHA

NAAC Accredited 'A' Grade Institution (Affiliated to Mahatma Gandhi University, Kottayam) Thodupuzha East, Idukki, Kerala – 685 585, India

| certificate course in Apicultu | re of six months duration, conducted by Depart  | ment of Zoology Newman College                                                                                 |
|--------------------------------|-------------------------------------------------|----------------------------------------------------------------------------------------------------------------|
| Thodupuzha, and h