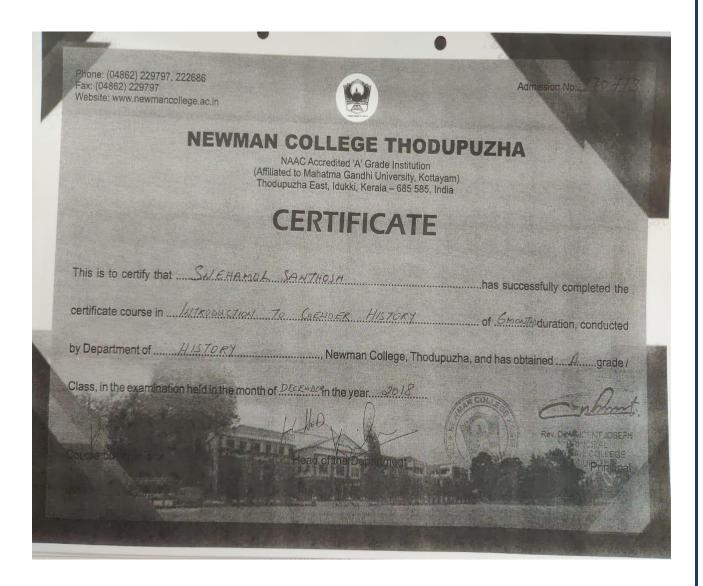

tment Whire

Ms. Athira Sathish Course Coordinator Commt.

Dr. (Fr.) Vincent Joseph Principal

# 7. Value Added Course in Dynamic Entrepreneurial Development and Management



#### **NEWMAN COLLEGE THODUPUZHA**

NAAC Accredited 'A' Grade Institution Affiliated to Mahatma Gandhi University, Kottayam Thodupuzha East, Idukki, Kerala - 685 585, India

# **CERTIFICATE**

This is to certify that **Anakha S Nair** has successfully completed the certificate course **'Dynamic Entrepreneurial Development and Management'** offered by the Department of Communicative English, Newman College Thodupuzha during the year 2018-2019.

Prof. P A John

Head of the Department

Ms. Athira Sathish Course Coordinator Dr. (Fr.) Vincent Joseph Principal

#### 8. Certificate Course in Introduction to Gender History



#### 9. Add on Course on Plant Tissue Culture

Reg. No. . 2001 CAREER ORIENTED ADD-ON PROGRAMME **UNIVERSITY GRANTS COMMISSION** Approved by MAHATMA GANDHI UNIVERSITY Conducted by Department of Botany Newman College, Thodupuzha The Career Orientation Council for the UGC sponsored Career-Oriented Programme of Department of Botany, Newman College, Thodupuzha hereby makes known that Hr/Ms. Aisha Moithean ...... has been awarded Certificate/Diploma/Advanced Diploma in Plant Tissue Culture conducted by the Department of Botany as he/she having been certified by the duly appointed examiners to be qualified to receive the same and having been placed by them in grade ..... B..... at the examination held in March 2019 DIRECTOR PRINCIPAL College Development Council Mahatman Gando University Kotta