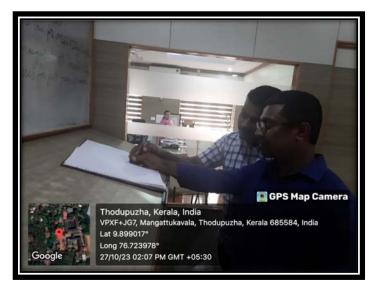

#### 6. Scribe

Newman college offers scribe facility for students suffering from disabilities obeying the norms of university.

Divyangjan Students Using Scribe Facility in the Examination Hall

www.newmancollege.ac.in