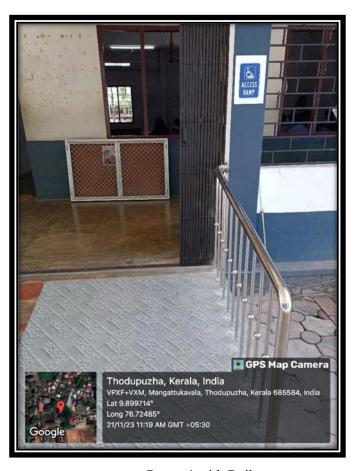

# b. Ramps and Rails

Ramp 1 with Rail

www.newmancollege.ac.in

principal@newmancollege.ac.in

Ramp 2 with Rail

Ramp 3

www.newmancollege.ac.in

principal@newmancollege.ac.in

Ramp 4 with Rail

Rails For the Steps in the Administration Block