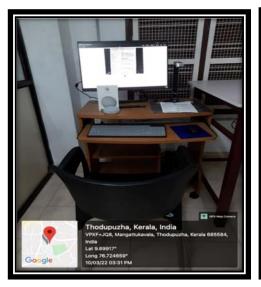

# 7. Book Reading and Screen Reading Facilities

Kibo Web Book Reading and Screen Reading Facility

Book Reading Facility enables the Divyangjan to access the current collection of around 50,431 books, 1,674 Reference Volumes, 97 Subscribed Journals and Magazines in the Library