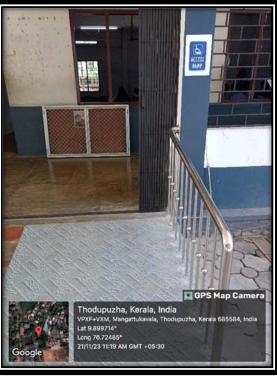

# b. Ramps and Rails

Ramp 1 with Rail

www.newmancollege.ac.in

principal@newmancollege.ac.in

Ramp 2 with Rail

Ramp 3

www.newmancollege.ac.in

principal@newmancollege.ac.in

Ramp 4 with Rail

Rails For the Steps in the Administration Block