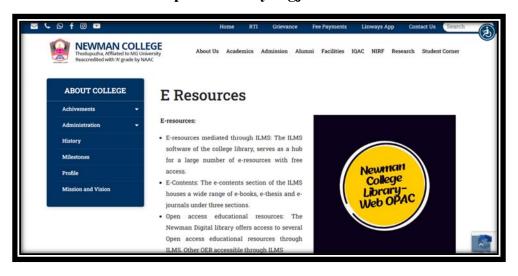

#### 12.E Resources/Soft Copies for Divyangjan

Newman Digital Library Offers approximately 31,65,922 E Books and 25,383 E Journals. Divyangjan Can Use E Resources with the help of Screen Reading Softwares