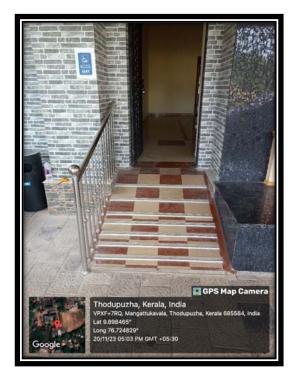

es Inside Campus     | 18             |



# 7.1.2

# INSTITUTION FACILITIES AND INITIATIVES

#### Implementation Of Divyangjan Friendly Environment

Newman College Thodupuzha is committed to inclusivity and accessibility, ensuring that all students, staff, and visitors have equal opportunities to engage with the college's facilities and services. To achieve this goal, the college has implemented a comprehensive strategy to create a barrier-free environment for disabled individuals.

#### 1. Easy access to classrooms:

#### a. Wheel Chairs

Our campus embraces a disabled-friendly, barrier-free environment, prioritizing inclusivity and accessibility for everyone.





Wheel Chair Facility



# b. Ramps and Rails



Ramp 1 with Rail



www.newmancollege.ac.in

principal@newmancollege.ac.in



Ramp 2 with Rail



Ramp 3





www.newmancollege.ac.in

principal@newmancollege.ac.in



Ramp 4 with Rail



Rails For the Steps in the Administration Block





## 2. Divyangjan Friendly Washrooms

Designing washrooms that are Divyangjan-friendly, incorporating features such as grab bars, wider doorways, and appropriate facilities to accommodate individuals with disabilities.





Divyangjan Friendly Washroom1





Divyangjan Friendly Washrooms with Sliding Door





Divyangjan Friendly Washroom 2





# 3. Enhancing Accessibility- Signage

Installation of signage including display boards, and signposts to aid individuals with visual impairments in navigating the surroundings effectively.





Signage to Access the Parking Area 1 and Ramp 1 For Divyangjan





www.newmancollege.ac.in