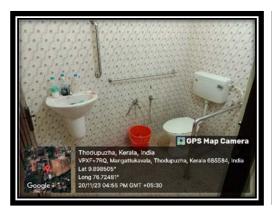

## 2. Divyangjan Friendly Washrooms

Designing washrooms that are Divyangjan-friendly, incorporating features such as grab bars, wider doorways, and appropriate facilities to accommodate individuals with disabilities.

Divyangjan Friendly Washroom1

Divyangjan Friendly Washrooms with Sliding Door

Divyangjan Friendly Washroom 2