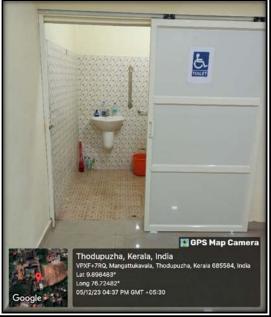

## 2. Divyangjan Friendly Washrooms

Designing washrooms that are Divyangjan-friendly, incorporating features such as grab bars, wider doorways, and appropriate facilities to accommodate individuals with disabilities.

Divyangjan Friendly Washroom1

Divyangjan Friendly Washrooms with Sliding Door

Divyangjan Friendly Washroom 2