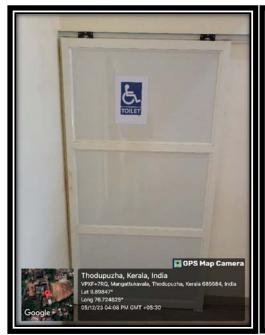

## 2. Divyangjan Friendly Washrooms

Designing washrooms that are Divyangjan-friendly, incorporating features such as grab bars, wider doorways, and appropriate facilities to accommodate individuals with disabilities.

Divyangjan Friendly Washroom1

Divyangjan Friendly Washrooms with Sliding Door

Divyangjan Friendly Washroom 2