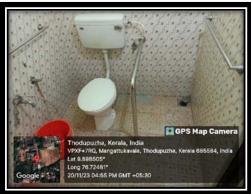

## 2. Divyangjan Friendly Washrooms

Designing washrooms that are Divyangjan-friendly, incorporating features such as grab bars, wider doorways, and appropriate facilities to accommodate individuals with disabilities.

Divyangjan Friendly Washroom1

Divyangjan Friendly Washrooms with Sliding Door

Divyangjan Friendly Washroom 2