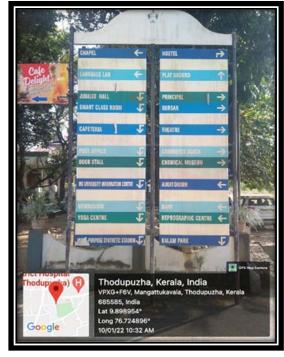

# 3. Enhancing Accessibility- Signage

Installation of signage including display boards, and signposts to aid individuals with visual impairments in navigating the surroundings effectively.

Signage to Access the Parking Area 1 and Ramp 1 For Divyangjan

www.newmancollege.ac.in

principal@newmancollege.ac.in

Display Boards Inside Campus for Easy Navigation of Divyangjan

Divyangjan Vehicle Parking Area 2 and Ramp 2 with Signage to Access Area

www.newmancollege.ac.in