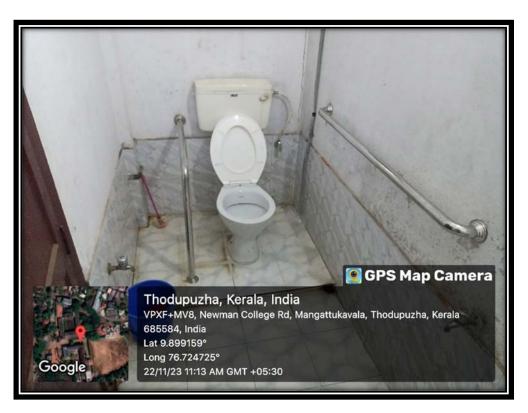

## 2. Divyangjan Friendly Washrooms

Designing washrooms that are Divyangjan-friendly, incorporating features such as grab bars, wider doorways, and appropriate facilities to accommodate individuals with disabilities.

Divyangjan Friendly Washroom1

Divyangjan Friendly Washrooms with Sliding Door

Divyangjan Friendly Washroom 2