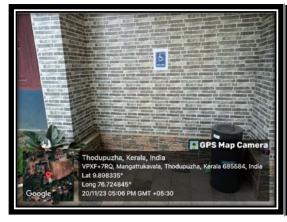

## 2. Divyangjan Friendly Washrooms

Designing washrooms that are Divyangjan-friendly, incorporating features such as grab bars, wider doorways, and appropriate facilities to accommodate individuals with disabilities.

Divyangjan Friendly Washroom1

Divyangjan Friendly Washrooms with Sliding Door

Divyangjan Friendly Washroom 2