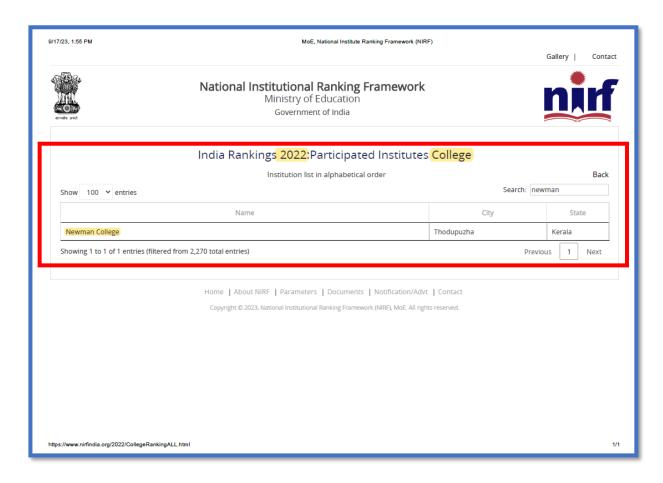

# **NIRF 2022: College Category**

Report: <a href="http://newmancollege.ac.in/wp-content/uploads/2020/01/NIRF-REPORT-2021-2022.pdf">http://newmancollege.ac.in/wp-content/uploads/2020/01/NIRF-REPORT-2021-2022.pdf</a>