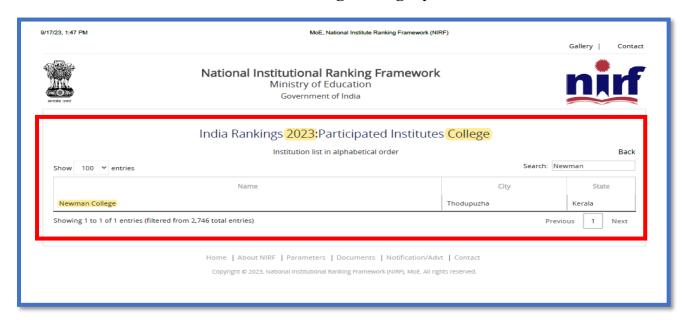

# **NIRF 2023: College Category**

Report: https://newmancollege.ac.in/uploads/2023/09/NIRF-2022-23-COLLEGE.pdf