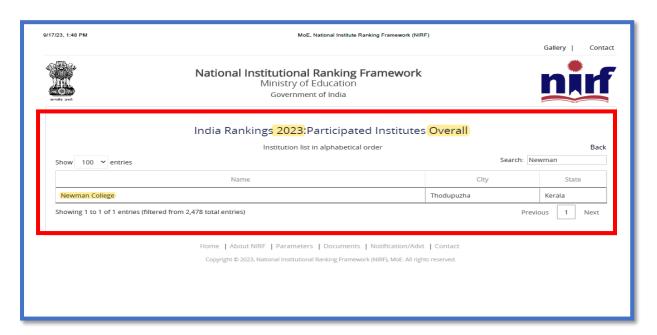

# **NIRF 2023: Overall Category**

Report: https://newmancollege.ac.in/uploads/2023/09/NIRF-2022-23-COLLEGE-**OVERALL.pdf** 

www.newmancollege.ac.in

principal@newmancollege.ac.in