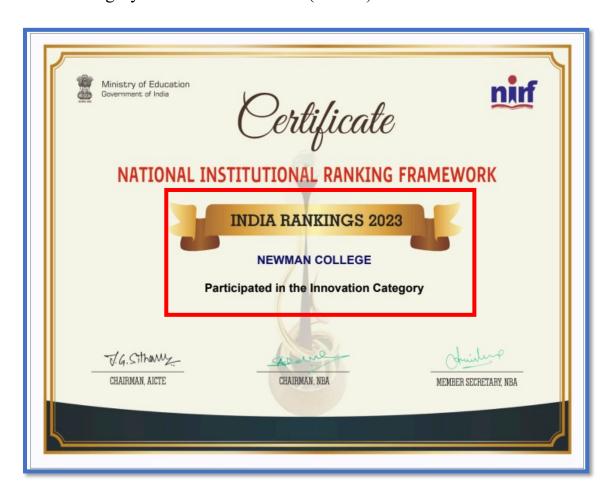

#### **NIRF-INNOVATION 2023**

In academic year 2023, Newman College participated in NIRF College and overall category and NIRF innovation (ARIIA)

Link to report: https://newmancollege.ac.in/nirf/nirf-innovation-ariia/