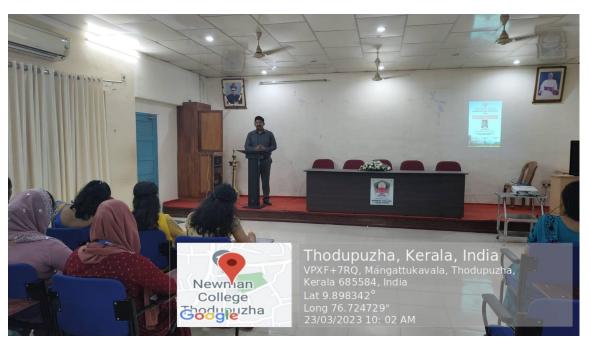

# Seminar on Career and Entrepreneurship Opportunities in Life Sciences

Title of the Workshop/Seminar : Seminar on Career and Entrepreneurship

Opportunities in Life Sciences

Nature of the Programme : Entrepreneurship Development

Date : 23 March 2023

Venue : Pothanamuzhi Hall, Newman Colleg Thodupuzha

Resource Person : Mr. Sajith Thomas, Managing Director at Astra

HR innovations Pvt. Ltd Ernakulam

Organising Department : Zoology

Name of the Coordinator : Mr. Bany Joy, Assistant Professor in Zoology

No. of beneficiaries : 110

#### Seminar on Career and Entrepreneurship Opportunities in Life Sciences

The Career Guidance Programme for BSc. Zoology Students held on 23th March 2023 at Newman College, Thodupuzha, proved to be a resounding success in providing valuable insights into diverse career opportunities and entrepreneurial prospects in the field of life sciences. The event was organized by the Department of Zoology with the primary goal of equipping 110 BSc. Zoology students with essential information, enabling them to make informed decisions about their future careers. The programme featured Mr. Sajith Thomas, an esteemed expert in the life sciences domain, as the resource person. The event commenced with a warm welcome, and the students were introduced to Mr. Thomas in an introductory session. Mr. Thomas's comprehensive presentation on "Career and Entrepreneurship Opportunities in Life Sciences" served as an eye-opener for the students. He highlighted a wide range of traditional and emerging career paths in life sciences, such as research, academia, healthcare, biotechnology, bioinformatics, and environmental conservation. The emphasis on entrepreneurship inspired students to consider venturing into their own businesses, fostering a spirit of innovation and creativity.