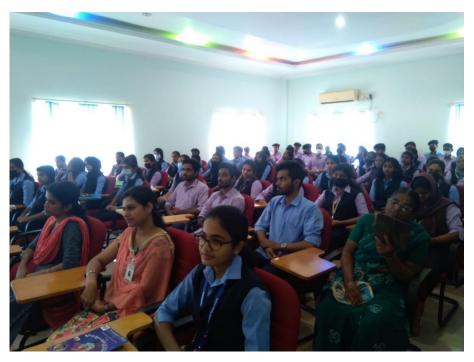

No. of beneficiaries : 110

#### Seminar on Career and Entrepreneurship Opportunities in Life Sciences

The Career Guidance Programme for BSc. Zoology Students held on 23th March 2023 at Newman College, Thodupuzha, proved to be a resounding success in providing valuable insights into diverse career opportunities and entrepreneurial prospects in the field of life sciences. The event was organized by the Department of Zoology with the primary goal of equipping 110 BSc. Zoology students with essential information, enabling them to make informed decisions about their future careers. The programme featured Mr. Sajith Thomas, an esteemed expert in the life sciences domain, as the resource person. The event commenced with a warm welcome, and the students were introduced to Mr. Thomas in an introductory session. Mr. Thomas's comprehensive presentation on "Career and Entrepreneurship Opportunities in Life Sciences" served as an eye-opener for the students. He highlighted a wide range of traditional and emerging career paths in life sciences, such as research, academia, healthcare, biotechnology, bioinformatics, and environmental conservation. The emphasis on entrepreneurship inspired students to consider venturing into their own businesses, fostering a spirit of innovation and creativity.