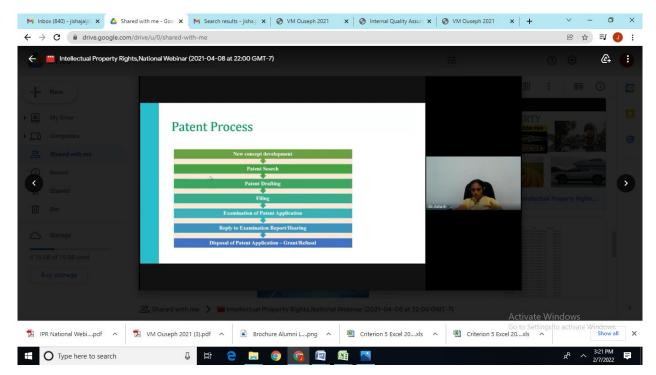

of Malayalam

No. of Participants : 24

#### Workshop on Research Methodology in Malayalam Literature

On March 2nd, 2023, Department of Malayalam, Newman College Thodupuzha a seminar on research methodology was conducted for degree students. The resource person for the seminar was Dr. Sr. Biji MP, a renowned researcher and academician in the field of Malayalam Research.

# **List of Participants**

| Sl No | Name of Participants   |
|-------|------------------------|
| 1.    | Ajitha Murukeshan      |
| 2.    | Akhila Johnson         |
| 3.    | Aleena Chackochan      |
| 4.    | Amalendu Mohan         |
| 5.    | Ameenamol Ali          |
| 6.    | Anmariya Thankachan    |
| 7.    | Anjana Manoj           |
| 8.    | Ansifa Zakkeer         |
| 9.    | Ansu Mathai            |
| 10.   | Ardhra S               |
| 11    | Basil Baiju            |
| 12    | Devika K S             |
| 13    | Haripriya Harikkuttan  |
| 14    | Medona Jessy Rodrigues |
| 15    | Meenu Jose             |
| 16    | Navin Roy              |
| 17    | Princy Joy             |
| 18    | Saliha Shahul          |
| 19    | Sethu Narayanan        |
| 20    | Shibina Haris          |
| 21    | Sibiyamol Sunny        |
| 22    | Tes Maria Paul         |
| 23    | Varsha Sajeev          |
| 24    | Saliha Shahul          |

The workshop attracted students, research scholars and faculty from across the length and breadth of the country. Each session of the conference included Keynote address by prominent speakers. We were extremely pleased to have Dr. Ancy Jose Director MKES - IMSR Business School Mumbai as the the chief guest for the Two day workshop. Dr. Nelson Daniel Assistant Professor Nagindas Khandwala College Mumbai was the resource person

The discussions on academic publishing in social science drew significant interest from the participants. They were enlightened about the diverse range of academic journals available and learned the process of submitting a research paper for publication.