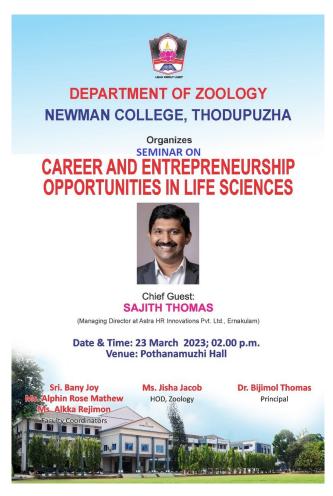

# Seminar on Career and Entrepreneurship Opportunities in Life Sciences

Title of the Workshop/Seminar : Seminar on Career and Entrepreneurship

Opportunities in Life Sciences

Nature of the Programme : Entrepreneurship Development

Date : 23 March 2023

Venue : Pothanamuzhi Hall, Newman Colleg Thodupuzha

Resource Person : Mr. Sajith Thomas, Managing Director at Astra

HR innovations Pvt. Ltd Ernakulam

Organising Department : Zoology

Name of the Coordinator : Mr. Bany Joy, Assistant Professor in Zoology

#### **Highlights of the Event**

Seminar on Career and Entrepreneurship Opportunities in Life Sciences held on 23March2023

Seminar on Career and Entrepreneurship Opportunities in Life Sciences

**Poster of the Programme** 