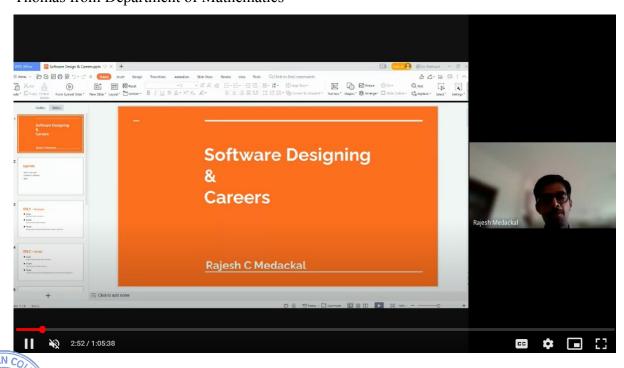

session by discussing the software designing life cycle (SDLC). The major steps involved in SDLC are analysis, design, development, testing, deployment and maintenance. He then described the technical design and the UI/UX designing including prototyping. He mentioned the role of a Business analyst, Program manager, Architect, Client team, Developers etc in SDLC. After discussing the SDLC, Mr. Rajesh explained various career opportunities in software field and the fundamental qualities, qualifications and skills needed for a candidate to be selected. Around 50 students and teachers from various departments, attended the programme. The session ended around 11.30 with the concluding remarks and vote of thanks by the program coordinator Fr. Dr. Eldho K. Thomas from Department of Mathematics



Snapshot of the programme conducted on 25 June 2022.



#### **NEWMAN COLLEGE**

(Affiliated to Mahatma Gandhi University, Kerala, Re-accredited by NAAC with A Grade)

THODUPUZHA, KERALA, INDIA

#### **Department of Mathematics and Statistics**

in association with



(Supported by DBT Star College Scheme)

Workshop on

# Software Designing An Introduction and Career Opportunities



Resource Person
Mr. Rajesh Medackal
Associate Director
Cognizant, Kochi

Rajesh Medackal is an IT professional with 20 + years of experience. He is with Cognizant Kochi as Associate Director for the last 12+ years. He is specialized in developing software products from ideation to product rollout. He is familiar in Agile methodologies, Microservices and Cloud technologies and Web development. He is a Mechani