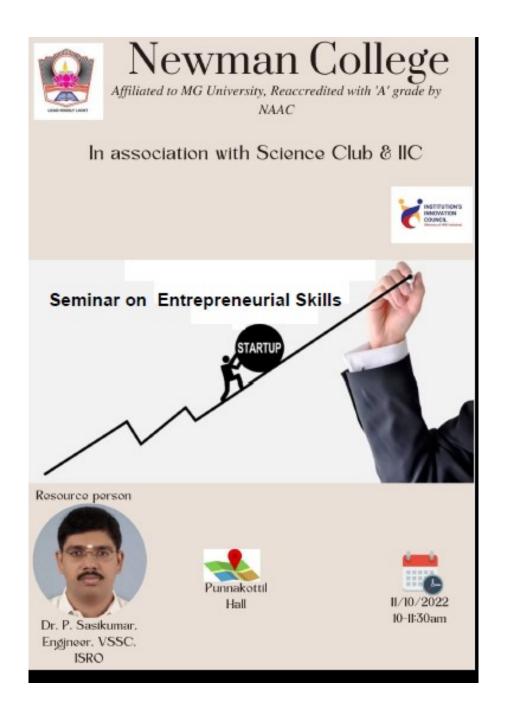

# Seminar on Career and Entrepreneurship Opportunities in Life Sciences

Title of the Workshop/Seminar : Seminar on Career and Entrepreneurship

Opportunities in Life Sciences

Nature of the Programme : Entrepreneurship Development

Date : 23 March 2023

Venue : Pothanamuzhi Hall, Newman Colleg Thodupuzha

Resource Person : Mr. Sajith Thomas, Managing Director at Astra

HR innovations Pvt. Ltd Ernakulam

Organising Department : Zoology

Name of the Coordinator : Mr. Bany Joy, Assistant Professor in Zoology

No. of beneficiaries : 110