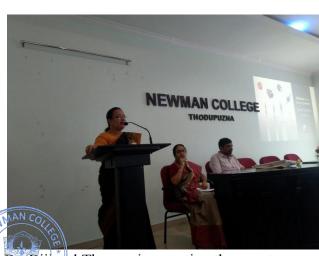

#### Seminar on Career and Entrepreneurship Opportunities in Life Sciences

The Career Guidance Programme for BSc. Zoology Students held on 23th March 2023 at Newman College, Thodupuzha, proved to be a resounding success in providing valuable insights into diverse career opportunities and entrepreneurial prospects in the field of life sciences. The event was organized by the Department of Zoology with the primary goal of equipping 110 BSc. Zoology students with essential information, enabling them to make informed decisions about their future careers. The programme featured Mr. Sajith Thomas, an esteemed expert in the life sciences domain, as the resource person. The event commenced with a warm welcome, and the students were introduced to Mr. Thomas in an introductory session. Mr. Thomas's comprehensive presentation on "Career and Entrepreneurship Opportunities in Life Sciences" served as an eye-opener for the students. He highlighted a wide range of traditional and emerging career paths in life sciences, such as research, academia, healthcare, biotechnology, bioinformatics, and environmental conservation. The emphasis on entrepreneurship inspired students to consider venturing into their own businesses, fostering a spirit of innovation and creativity.