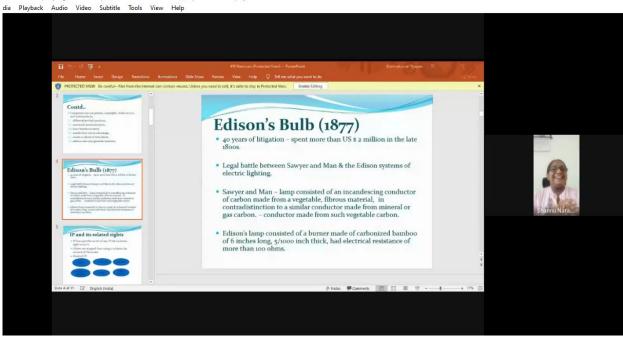

for the first technical session "An overview of research methodology". Dr. Tejil Thomas Assistant Professor St. Thomas college Palai served as the resource person for the second session on "Tools and Techniques to demystify Research Methodology". Second day of the Workshop on "Research paper and Systematic Review" was soley handled by eminent academician and researcher Dr. Ajimon George Principal Marian College Kuttikkanam.