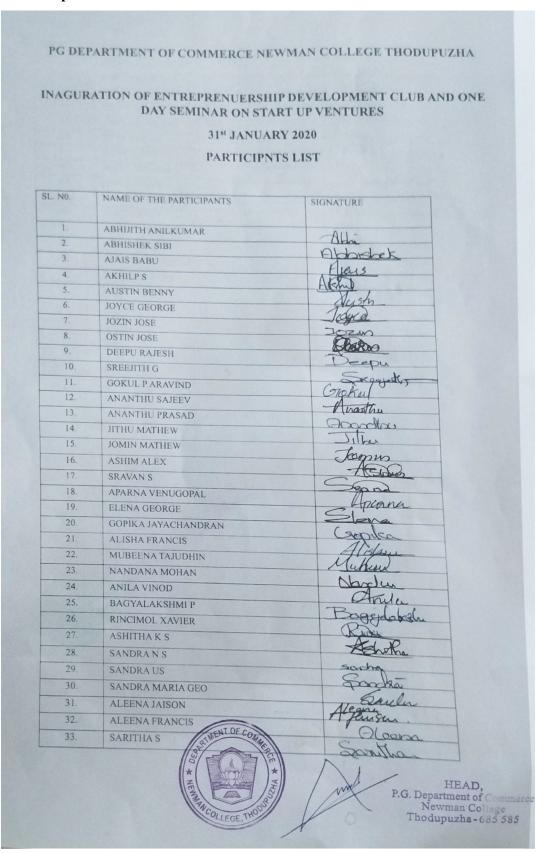

Dr. Jenni K. Alex. STRIDE Coordinator

Rev. Fr. Benson N. Antony, Bursar, Newman College

Ms. Beena Deepthi Louis, STRIDE Core Committee Member, Vote of thanks: Program Coordinator