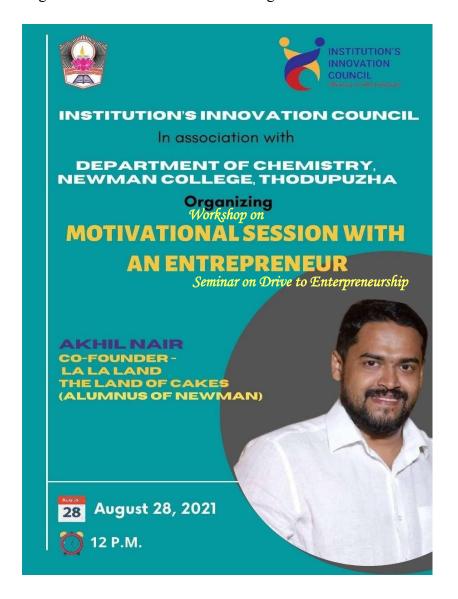

#### Objectives of the Program

The program aimed to achieve the following objectives:

- 1. Provide an overview of research methodology in social science.
- 2. Discuss the different types of research methods used in social science.
- 3. Introduce the concept of academic publishing in social science.
- 4. Provide guidance on how to write a research paper for publication.