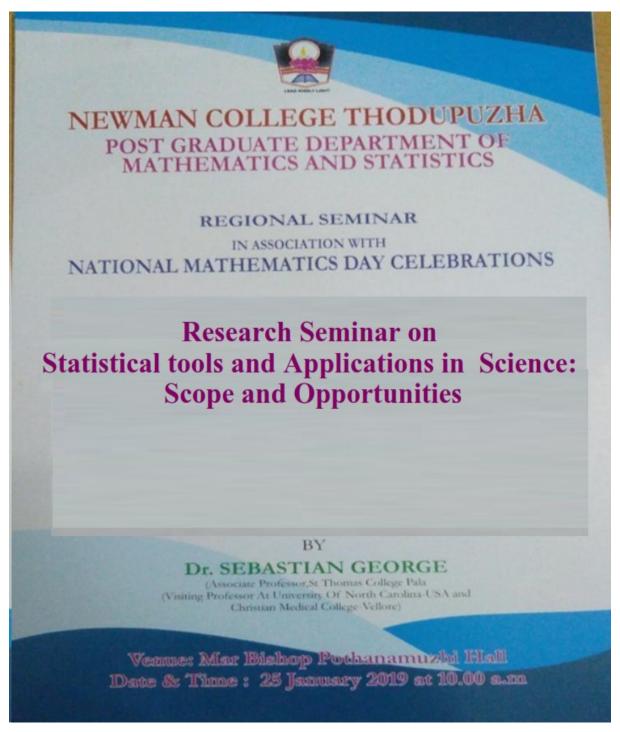

#### POSTGRADUATE DEPARTMENT OF COMMERCE

One of the oldest departments of Newman College established in 1964. The department has been offering B com Course since 1980 and has been elevated to PG department in 1995. Currently the department offers 2 programmes B.com (Finance and Taxation) and M.com (Finance and Taxation). The department creates a stimulating environment for academic growth of the students Industry visits, field trips and corporate talks give adequate practical exposure to the students The department is constantly striving to achieve excellence through instilling academic, innovative social and ethical values in students needed to meet the current demand of the dynamic entrepreneurial academic and corporate world. Apart from classroom teaching there is constant effort to enhance student learning and bring them in contact with the corporate world. Eminent business personalities and academicians are invited for talks, seminars and lectures on a regular basis. To facilitate face to face industry interactions industrial visits are organized for student