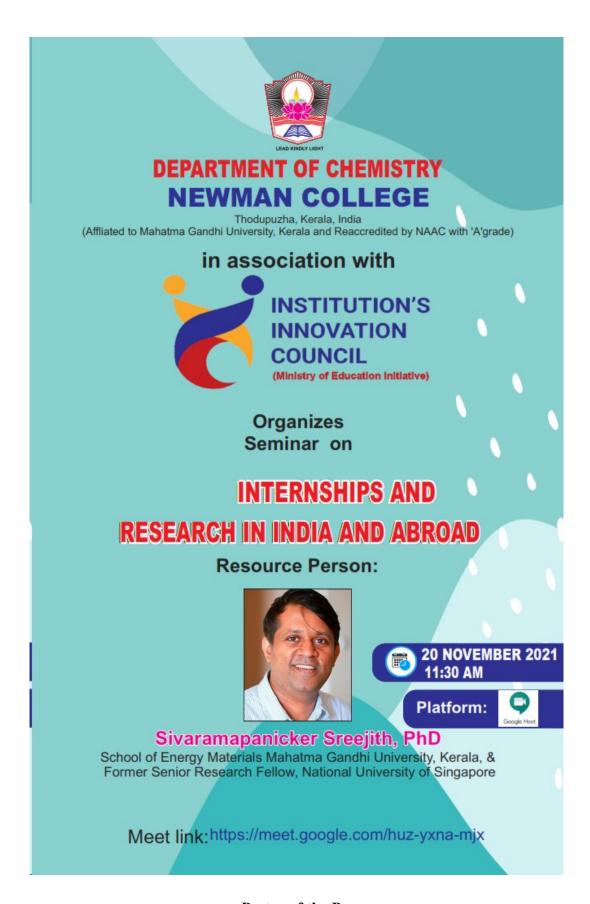

# National Workshop on Research Methodology and Academic Publishing in Social Science

Title of the Workshop/Seminar : National Workshop on Research Methodology and

Academic Publishing in Social Science

Nature of the Programme : Research Methodology