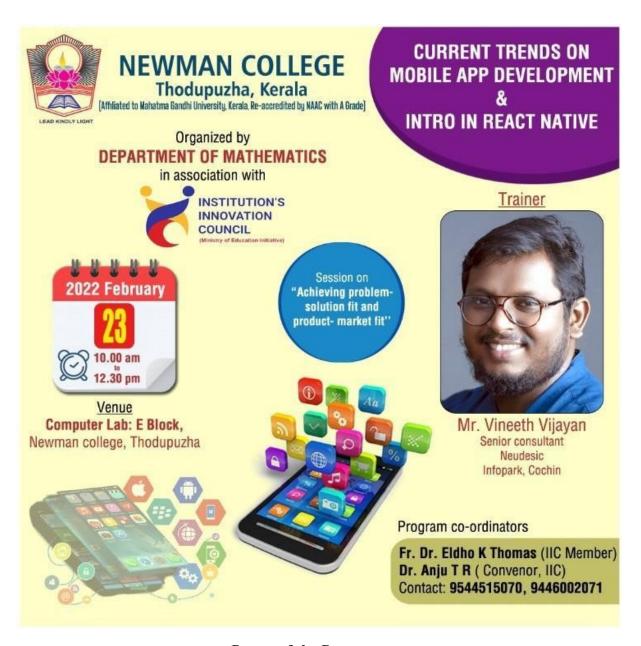

The seminar began at 10 am with an introduction to research aptitude and its significance in academic and professional pursuits. Dr. Sr. Biji MP emphasized the need for students to develop research skills and techniques that would help them conduct original and meaningful research.