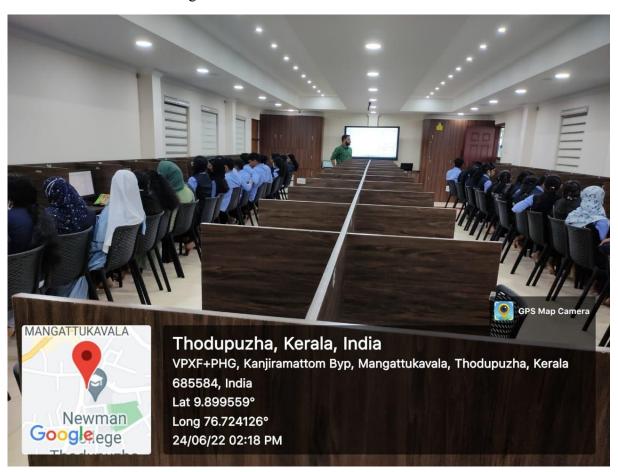

Date : 23 March 2023

Venue : Pothanamuzhi Hall, Newman Colleg Thodupuzha

Resource Person : Mr. Sajith Thomas, Managing Director at Astra

HR innovations Pvt. Ltd Ernakulam

Organising Department : Zoology

Name of the Coordinator : Mr. Bany Joy, Assistant Professor in Zoology

No. of beneficiaries : 110

#### Seminar on Career and Entrepreneurship Opportunities in Life Sciences

The Career Guidance Programme for BSc. Zoology Students held on 23th March 2023 at Newman College, Thodupuzha, proved to be a resounding success in providing valuable insights into diverse career opportunities and entrepreneurial prospects in the field of life sciences. The event was organized by the Department of Zoology with the primary goal of equipping 110 BSc. Zoology students with essential information, enabling them to make informed decisions about their future careers. The programme featured Mr. Sajith Thomas, an esteemed expert in the life sciences domain, as the resource person. The event commenced with a warm welcome, and the students were introduced to Mr. Thomas in an introductory session. Mr. Thomas's comprehensive presentation on "Career and Entrepreneurship Opportunities in Life Sciences" served as an eye-opener for the students. He highlighted a wide range of traditional and emerging career paths in life sciences, such as research, academia, healthcare, biotechnology, bioinformatics, and environmental conservation. The emphasis on entrepreneurship inspired students to consider venturing into their own businesses, fostering a spirit of innovation and creativity.