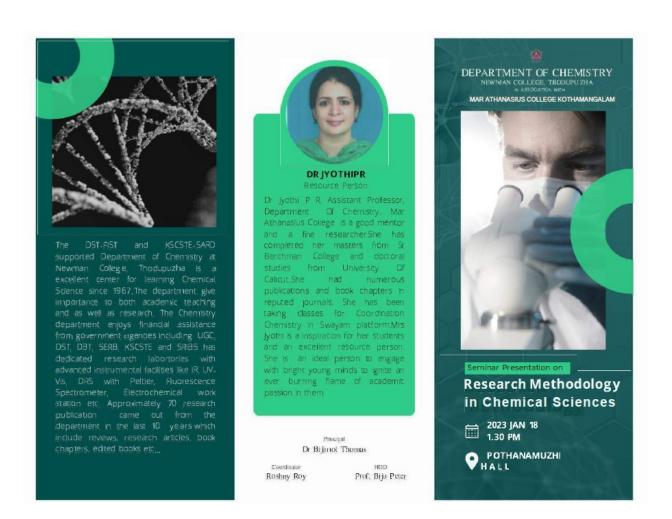

P R will have a lasting impact on the participants' academic journeys. The seminar not only enhanced their understanding of research methodology but also instilled a sense of enthusiasm and motivation to pursue research with diligence and integrity.

In conclusion, we extend our heartfelt appreciation to Dr. Jyothi P R for her exceptional presentation and mentorship. We also express our gratitude to all the participants for their active engagement and valuable contributions. Let this seminar serve as a stepping stone for future endeavors in research, empowering individuals to push the boundaries of knowledge and contribute to the advancement of their respective fields.

#### **Highlights of the Event**







Dr Jyothi P R taking the class on research methodolgy held on 18 January 2023





Poster of the Programme



#### **List of Participants**

|           | UE: MAR POTHANAMUZHI-HAL