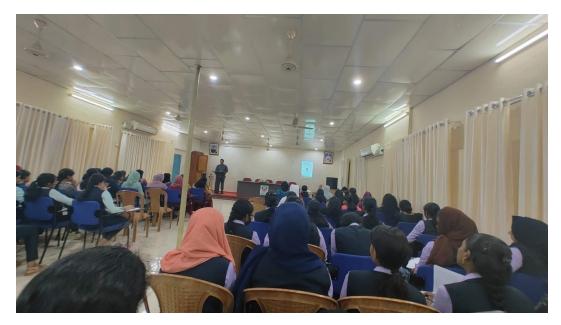

# Seminar on Career and Entrepreneurship Opportunities in Life Sciences

Title of the Workshop/Seminar : Seminar on Career and Entrepreneurship

Opportunities in Life Sciences

Nature of the Programme : Entrepreneurship Development

Date : 23 March 2023

Venue : Pothanamuzhi Hall, Newman Colleg Thodupuzha

Resource Person : Mr. Sajith Thomas, Managing Director at Astra

HR innovations Pvt. Ltd Ernakulam

Organising Department : Zoology

Name of the Coordinator : Mr. Bany Joy, Assistant Professor in Zoology

No. of beneficiaries : 110

#### Seminar on Career and Entrepreneurship Opportunities in Life Sciences

The Career Guidance Programme for BSc. Zoology Students held on 23th March 2023 at Newman College, Thodupuzha, proved to be a resounding success in providing valuable insights into diverse career opportunities and entrepreneurial prospects in the field of life sciences. The event was organized by the Department of Zoology with the primary goal of equipping 110 BSc. Zoology students with essential information, enabling them to make informed decisions about their future careers. The programme featured Mr. Sajith Thomas, an esteemed expert in the life sciences domain, as the resource person. The event commenced with a warm welcome, and the students were introduced to Mr. Thomas in an introductory session. Mr. Thomas's comprehensive presentation on "Career and Entrepreneurship Opportunities in Life Sciences" served as an eye-opener for the students. He highlighted a wide range of traditional and emerging career paths in life sciences, such as research, academia, healthcare, biotechnology, bioinformatics, and environmental conservation. The emphasis on entrepreneurship inspired students to consider venturing into their own businesses, fostering a spirit of innovation and creativity.